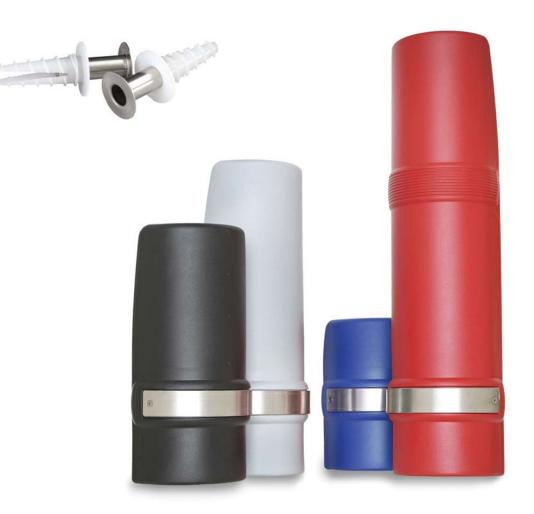

## McCue Corporation CartStopCG

CartStop Corner Guards are revolutionary in look, structure and scope of protection. They are the perfect compliment for today's more modern fixtures. Every CartStop Corner Guard model is fitted very close to the case, eliminating tripping hazards.

- STRONG: Impact resistant polyethylene coupled with stainless steel legs and strike plate make CartStop CG one tough defender.
- **REMOVABLE**: CartStop CG can be removed for easy floor cleaning.
- SPEEDY INSTALL: Flange anchor system eliminates the need for messy adhesives or chemical resin. Just drill and hammer in the flange anchor /sleeve assembly. Job done.

## CartStop CG

CartStop CG18

McCue Corporation Mount House, Bond Avenue, Mount Farm, Milton Keynes, MK1 1SF, United Kingdom Tel +44 (0)1908 365 511 Fax +44 (0)1908 365 527 Email uksales@mccue.com www.mccue.com