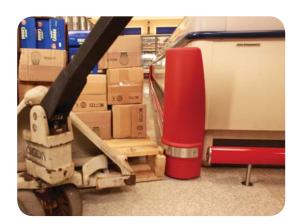

## McCue Corporation CartStopCG

CartStop Corner Guards are revolutionary in look, structure and scope of protection. They are the perfect compliment for today's more modern fixtures. Every CartStop Corner Guard model is fitted very close to the case, eliminating tripping hazards.

- STRONG: Impact resistant polyethylene coupled with stainless steel legs and strike plate make CartStop CG one tough defender.
- **REMOVABLE**: CartStop CG can be removed for easy floor cleaning.
- SPEEDY INSTALL: Flange anchor system eliminates the need for messy adhesives or chemical resin. Just drill and hammer in the flange anchor /sleeve assembly. Job done.