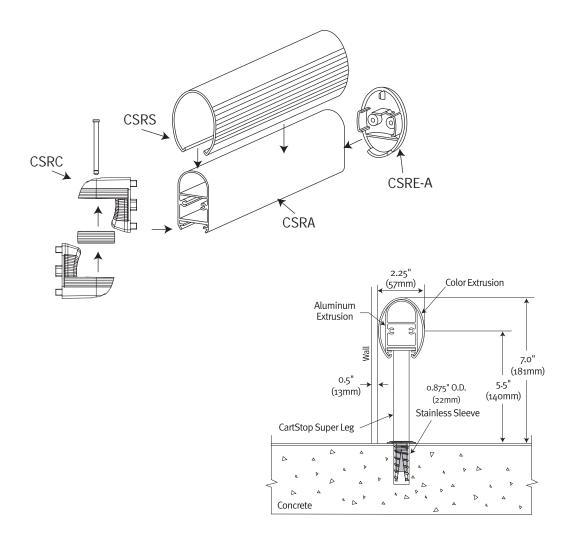

speedy Install: Flange anchor system eliminates the need for messy adhesives or chemical resin. Just drill and hammer in the flange anchor /sleeve assembly. Job done.

### **Truly Green**

- Polycarbonate bumper cover is 100% chlorine free (PVC free and Vinyl free) and is 100% recyclable.
- Does not emit hazardous dioxins if incinerated during waste disposal.
- Aluminum rail, end caps and stainless steel legs are recyclable.