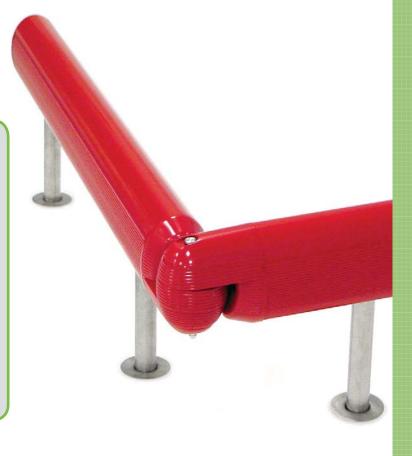

## Cart**Stop RE**

CartStopRE is great looking, but don't be fooled, its job is pure protection. The unique roller corner redirects impact energy by spinning away damaging blows from your expensive store fixtures. RE's roller corner also acts as a hinge, allowing it to be fitted in more positions and angles than any other rail system. And, because both sides are the same, CartStop RE is reversible for twice the life.

INNOVATIVE: The first fully-adjustable floor mounted bumper corner that rotates from 90° to 180° - allowing it to protect any shape fixture.

**REMOVABLE**: CartStop RE can be removed for easy floor cleaning.