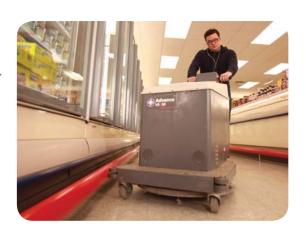

## Cart**Stop RE**

CartStopRE is great looking, but don't be fooled, its job is pure protection. The unique roller corner redirects impact energy by spinning away damaging blows from your expensive store fixtures. RE's roller corner also acts as a hinge, allowing it to be fitted in more positions and angles than any other rail system. And, because both sides are the same, CartStop RE is reversible for twice the life.

INNOVATIVE: The first fully-adjustable floor mounted bumper corner that rotates from 90° to 180° - allowing it to protect any shape fixture.

**REMOVABLE**: CartStop RE can be removed for easy floor cleaning.

speedy Install: Flange anchor system eliminates the need for messy adhesives or chemical resin. Just drill and hammer in the flange anchor /sleeve assembly. Job done.