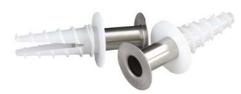

- INNOVATIVE: Patented twist-and-lock technology allows adjustable legs to expand or contract 1/4" (6mm) in either direction allowing for easy installation.
- **REMOVABLE**: CartStop SSCG can be removed for easy floor cleaning.
- SPEEDY INSTALL: Flange anchor system eliminates the need for messy adhesives or chemical resin. Just drill and hammer in the flange anchor /sleeve assembly. Job done.