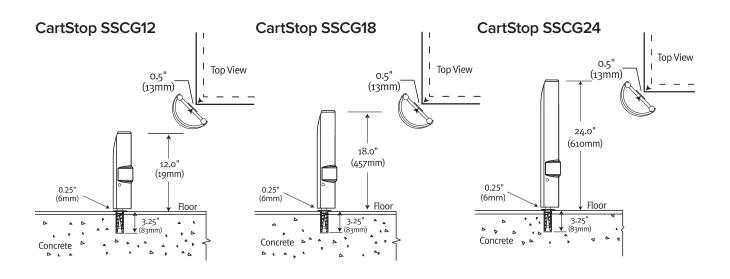

## McCue Corporation CartStop SSCG

CartStop Adjustable Stainless Steel Corner Guards are ideal for the retailer who wants the simple, clean look of stainless with the same scope of protection of our plastic corner guards. All stainless steel construction with a brushed finish and rounded edges looks handsome while providing maximum damage prevention.

- INNOVATIVE: Patented twist-and-lock technology allows adjustable legs to expand or contract 1/4" (6mm) in either direction allowing for easy installation.
- **REMOVABLE**: CartStop SSCG can be removed for easy floor cleaning.
- SPEEDY INSTALL: Flange anchor system eliminates the need for messy adhesives or chemical resin. Just drill and hammer in the flange anchor /sleeve assembly. Job done.