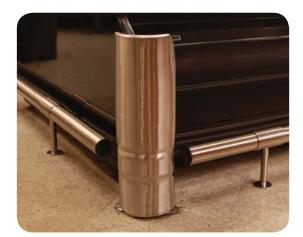

## McCue Corporation CartStop SSCG

CartStop Adjustable Stainless Steel Corner Guards are ideal for the retailer who wants the simple, clean look of stainless with the same scope of protection of our plastic corner guards. All stainless steel construction with a brushed finish and rounded edges looks handsome while providing maximum damage prevention.

- INNOVATIVE: Patented twist-and-lock technology allows adjustable legs to expand or contract 1/4" (6mm) in either direction allowing for easy installation.
- **REMOVABLE**: CartStop SSCG can be removed for easy floor cleaning.
- SPEEDY INSTALL: Flange anchor system eliminates the need for messy adhesives or chemical resin. Just drill and hammer in the flange anchor /sleeve assembly. Job done.