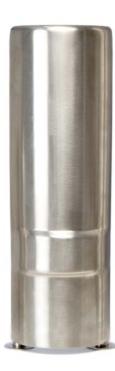

## McCue Corporation CartStop SSCG

CartStop Adjustable Stainless Steel Corner Guards are ideal for the retailer who wants the simple, clean look of stainless with the same scope of protection of our plastic corner guards. All stainless steel construction with a brushed finish and rounded edges looks handsome while providing maximum damage prevention.