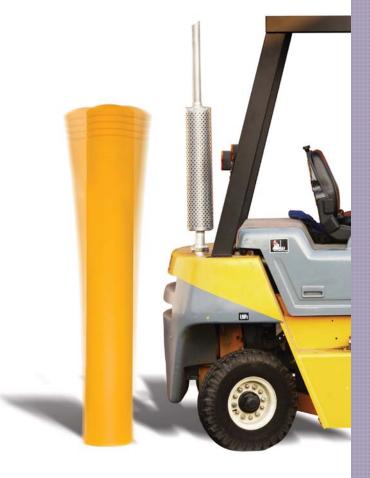

# Cart**Stop** FlexCore Bollard

Say goodbye to the time-consuming, cumbersome process involved with installing core drilled bollards. With no more holes to dig, concrete to pour or pipes to paint, the FlexCore Bollard can be installed in a fraction of the time and at a much lower cost. But rest assured. this ease of installation comes with no sacrifice in strength, due to FlexCore's innovative energy absorbing core technology. The FlexCore Bollard has undergone extensive testing to qualify it for use for all types of heavy duty applications.

STRONG: Energy absorbing design withstands impacts from pallet jacks, cars, forklifts or trucks, without damage to the concrete.

SPEEDY INSTALL: With only 3 bolts, the FlexCore Bollard can be installed in under 10 minutes: no core drilling.

**EASILY RELOCATED: Because the FlexCore** Bollard is not embedded in the ground, it can be easily removed or relocated.