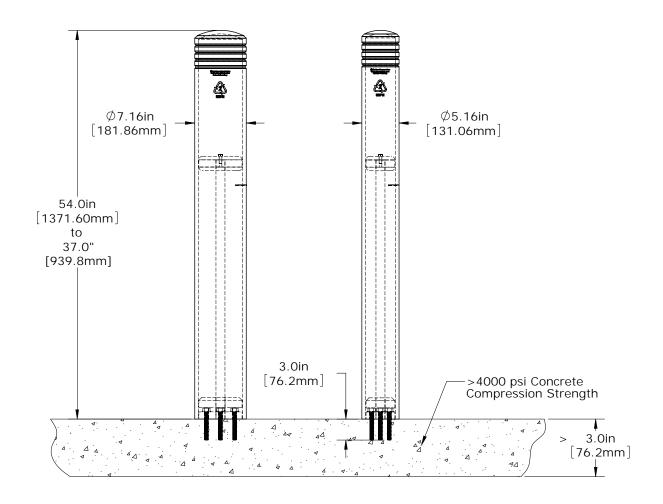

STRONG: Energy absorbing design withstands impacts from pallet jacks, cars, forklifts or trucks, without damage to the concrete.

SPEEDY INSTALL: With only 3 bolts, the FlexCore Bollard can be installed in under 10 minutes: no core drilling.