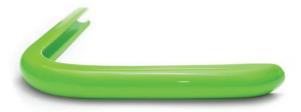

# Custom formed ends and corners completely transform the look of your store.

We pioneered the process of thermoforming bumper ends and corners, solving the problem of unsightly gaps in modular bumper systems. Give your fixtures a seamless, sleek look and eliminate traps for food and debris with custom formed corners and ends. Installation occurs with a snap, saving you time and cost on installation.

#### **Preform Custom-Radius Corners**

Available in a variety of GreenGuard bumper profiles

Custom cut radius and lengths to order

Hidden end caps available on 1" and 2" preformed ends.

Please call for pricing and details. Minimum quantities may apply. Order lead times will depend on quantities ordered.