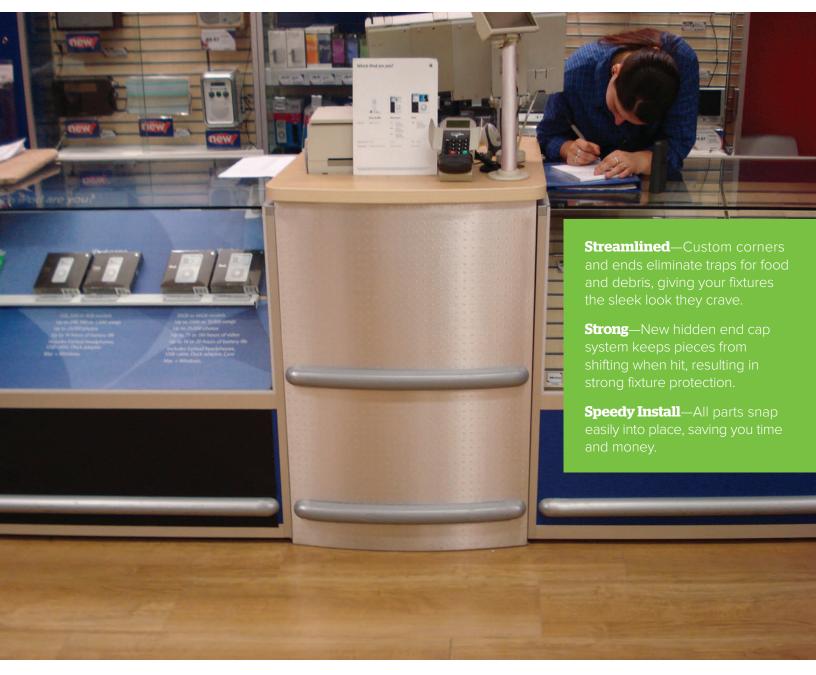

## Streamline<sup>®</sup> Bumper

# Custom formed ends and corners completely transform the look of your store.

We pioneered the process of thermoforming bumper ends and corners, solving the problem of unsightly gaps in modular bumper systems. Give your fixtures a seamless, sleek look and eliminate traps for food and debris with custom formed corners and ends. Installation occurs with a snap, saving you time and cost on installation.