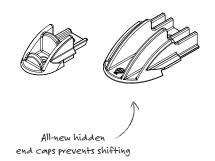

#### Rigid GreenGuard Streamline

Available in a variety of GreenGuard bumper profiles Custom cut lengths to order

Streamline 1" and 2" include two new hidden end caps

Please call for pricing and details. Minimum quantities may apply. Order lead times will depend on quantities ordered.

#### **Preform Custom-Radius Corners**

Available in a variety of GreenGuard bumper profiles

Custom cut radius and lengths to order

Hidden end caps available on 1" and 2" preformed ends.

Please call for pricing and details. Minimum quantities may apply. Order lead times will depend on quantities ordered.