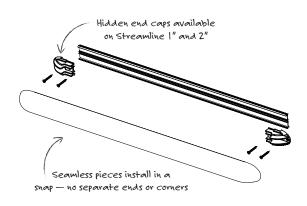

#### Rigid GreenGuard Streamline

Available in a variety of GreenGuard bumper profiles Custom cut lengths to order

Streamline 1" and 2" include two new hidden end caps

Please call for pricing and details. Minimum quantities may apply. Order lead times will depend on quantities ordered.

#### **Preform Custom-Radius Corners**

Available in a variety of GreenGuard bumper profiles

Custom cut radius and lengths to order

Hidden end caps available on 1" and 2" preformed ends.

Please call for pricing and details. Minimum quantities may apply. Order lead times will depend on quantities ordered.