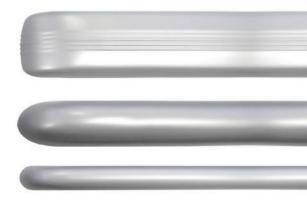

#### Rigid GreenGuard Streamline

Available in a variety of GreenGuard bumper profiles Custom cut lengths to order

Streamline 1" and 2" include two new hidden end caps

Please call for pricing and details. Minimum quantities may apply. Order lead times will depend on quantities ordered.

#### **Preform Custom-Radius Corners**

Available in a variety of GreenGuard bumper profiles

Custom cut radius and lengths to order

Hidden end caps available on 1" and 2" preformed ends.

Please call for pricing and details. Minimum quantities may apply. Order lead times will depend on quantities ordered.