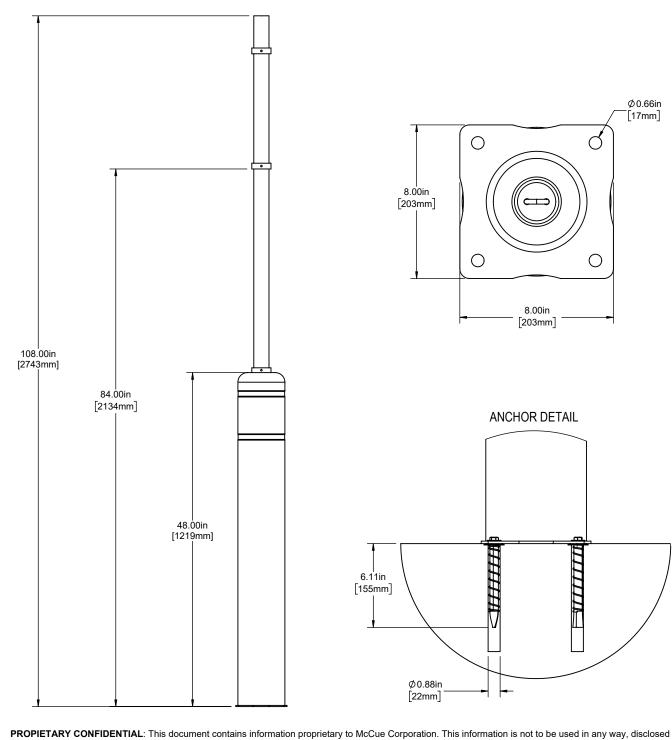

**PROPIETARY CONFIDENTIAL:** This document contains information proprietary to McCue Corporation. This information is not to be used in any way, disclosed to others or reproduced, in whole or in part, except as expressly authorized in writing by McCue Corporation. Any reproduction of this document, in whole or in part, must include this notice.



## **Customer Drawing**

BUMPERSIGN FLEXPOST ASPHALT



# McCue

#### McCue US

(978)741-8500 cservices@mccue.com

## McCue UK

+44 1908-365-511 uksales@mccue.com

#### McCue EU

+49 731 40 38 82 68 eusales@mccue.com

## McCue China

+86-592-2200 790 rchen@mccue.com

mccue.com