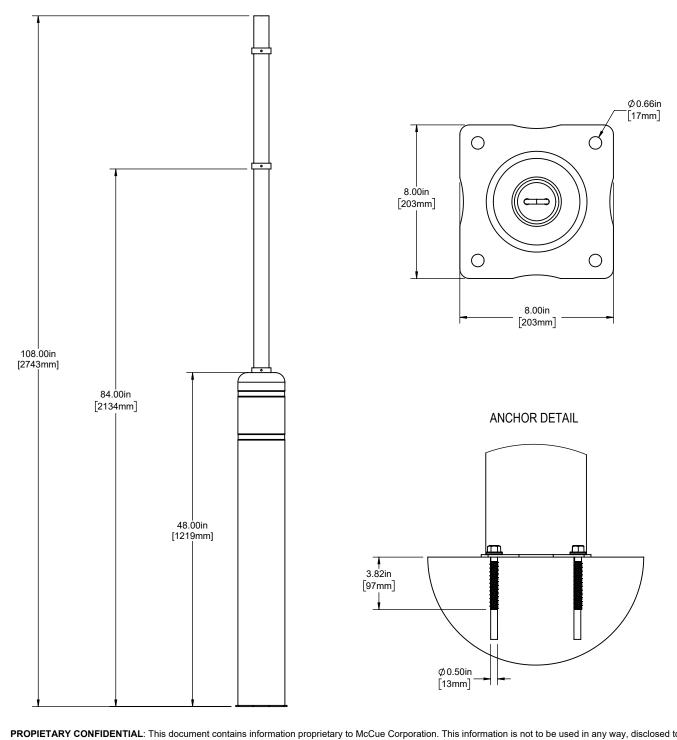

**PROPIETARY CONFIDENTIAL**: This document contains information proprietary to McCue Corporation. This information is not to be used in any way, disclosed to others or reproduced, in whole or in part, except as expressly authorized in writing by McCue Corporation. Any reproduction of this document, in whole or in part, must include this notice.



## **Customer Drawing**

BUMPERSIGN FLEXPOST CONCRETE



# McCue

#### McCue US

(978)741-8500 cservices@mccue.com

### McCue UK

+44 1908-365-511 uksales@mccue.com

#### McCue EU

+49 731 40 38 82 68 eusales@mccue.com

### McCue China

+86-592-2200 790 rchen@mccue.com

mccue.com