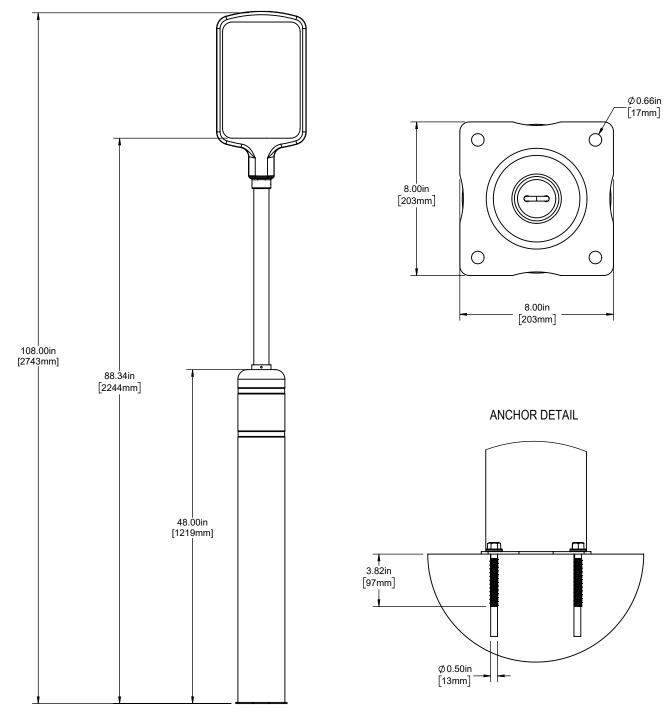

PROPIETARY CONFIDENTIAL: This document contains information proprietary to McCue Corporation. This information is not to be used in any way, disclosed to others or reproduced, in whole or in part, except as expressly authorized in writing by McCue Corporation. Any reproduction of this document, in whole or in part, must include this notice.



# **Customer Drawing**

BUMPERSIGN FLEXPOST CONCRETE



# McCue

# McCue US

(978)741-8500 cservices@mccue.com

#### McCue UK

+44 1908-365-511 uksales@mccue.com

## McCue EU

+49 731 40 38 82 68 eusales@mccue.com

## McCue China

+86-592-2200 790 rchen@mccue.com

mccue.com