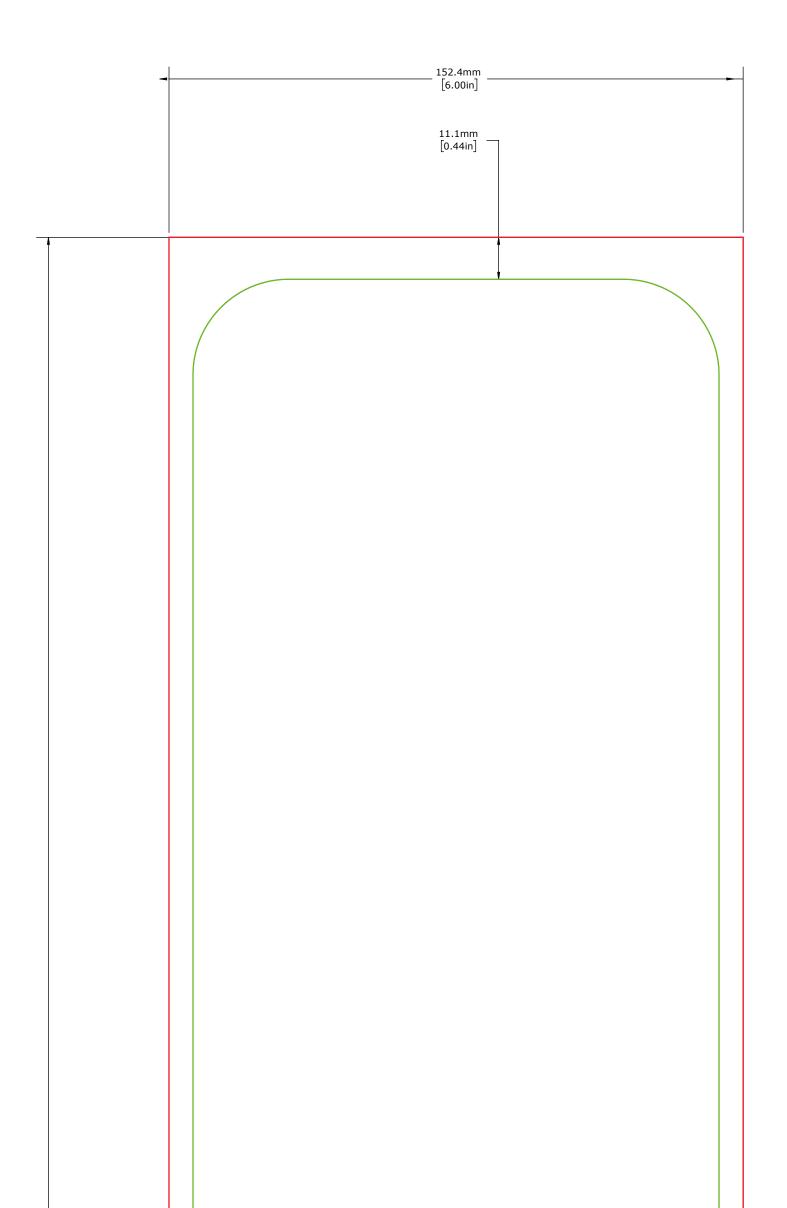

A BETTER, SAFER SHOPPING EXPERIENCE BEGINS AND ENDS IN THE PARKING LOT – SPEAK TO A SIGNAGE EXPERT TODAY (800) 800-8503

| FINAL ART SIZE: |            |
|-----------------|------------|
| 6" WIDTH        | 36" HEIGHT |

## **KEEP COPY & LOGOS:**

Within the green rounded rectangle (visible print area) shown above.