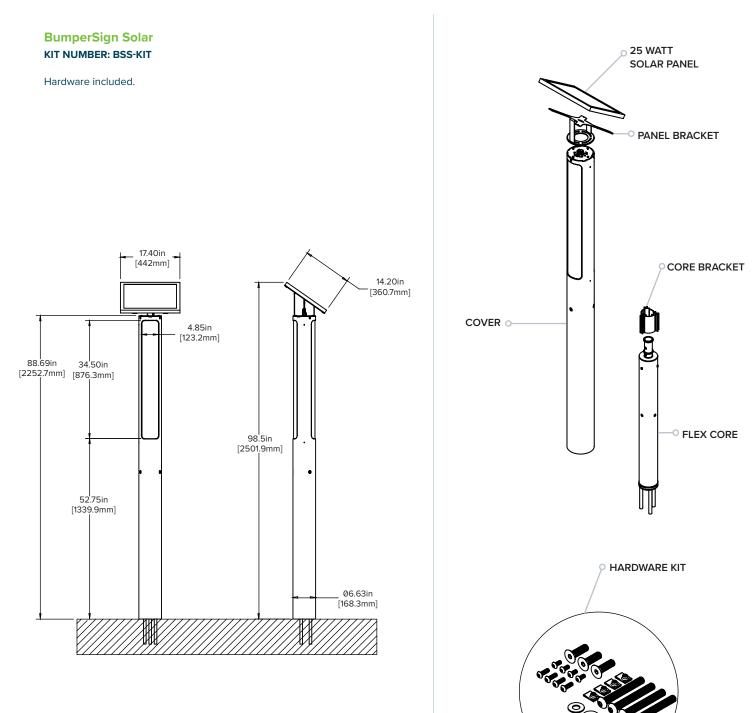

#### EASE OF INSTALL

Simple installation with just four anchors into most parking surfaces.