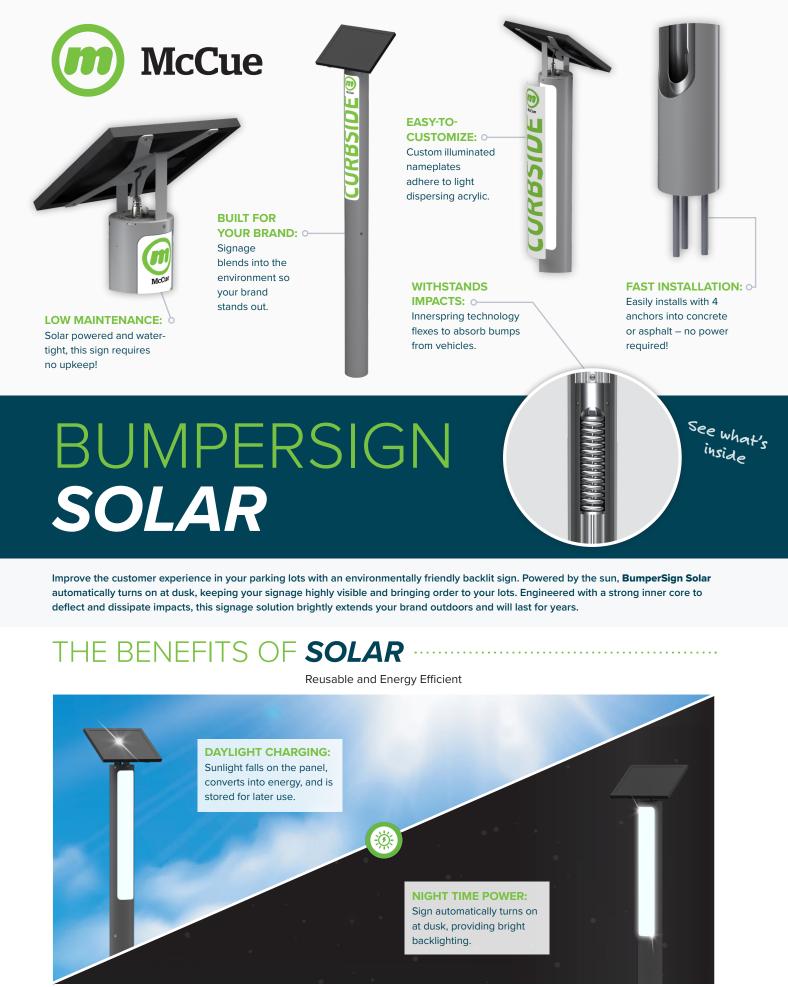

# BUMPERSIG SOLAR

SUSTAINABLE SOLAR POWERED SIGNAGE

Automatically illuminates at dusk

#### HI, WE'RE MCCUE & WE MAKE SAFETY EASY!

Our design philosophy is simple — we innovate with our customers every day to solve their most pressing problems. BumperSign Solar was engineered with that methodology and is revolutionizing retail sign innovation with these three principals:

#### **BUILT TO LAST**

Designed to thrive in retail parking lots, our products resist wear and tear.

#### EASE OF INSTALL

Simple installation with just four anchors into most parking surfaces.

#### AESTHETICS

Finally a sign that meets your brand standards.

A BETTER, SAFER SHOPPING EXPERIENCE BEGINS AND ENDS IN THE PARKING LOT -SPEAK TO A SIGNAGE EXPERT TODAY (800) 800-8503

mccue.com · SalesUS@mccue.com · (800) 800-8503