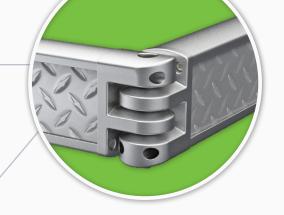

## CartStop Flip Diamond Plate Adjustable Corner

#### Part #: CSFL-C-4x4-910

Hardware included. Lead time: 12 weeks.