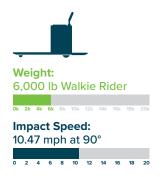

### IMPACT **TESTING**

Rigorous product testing at the highest standard.

90° 21,954 ft-lbs 29,766 J

45° 31,053 ft-lbs 42,102 J

30° 43,909 ft-lbs

59,532 J

#### WHAT DOES 21,954 FT LBS (29,766 J) MEAN TO YOU? .....