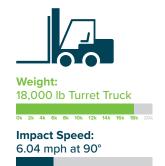

### IMPACT **TESTING**

Rigorous product testing at the highest standard.

90° 21,954 ft-lbs 29,766 J

45° 31,053 ft-lbs 42,102 J

30° 43,909 ft-lbs

59,532 J

#### WHAT DOES 21,954 FT LBS (29,766 J) MEAN TO YOU? .....