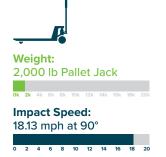

### IMPACT **TESTING**

Rigorous product testing at the highest standard.

90° 21,954 ft-lbs 29,766 J

45° 31,053 ft-lbs 42,102 J

30° 43,909 ft-lbs

59,532 J

#### WHAT DOES 21,954 FT LBS (29,766 J) MEAN TO YOU? .....