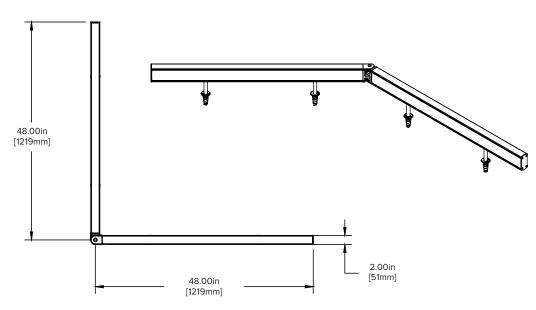

## CartStop Flip Diamond Plate Adjustable Corner

#### Part #: CSFL-C-4x4-910

Hardware included. Lead time: 12 weeks.