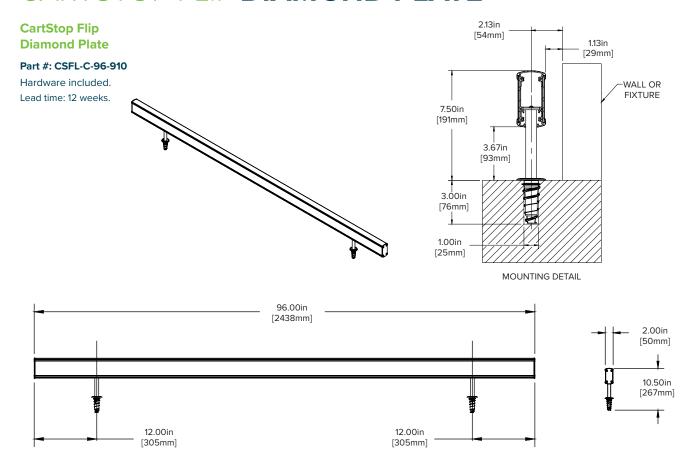

# CARTSTOP FLIP DIAMOND PLATE

Engineered to deflect runaway carts, CartStop Flip Diamond Plate combines sleek aesthetics with powerful strength, keeping your walls, cases and fixtures in pristine condition and looking good. Provide the safety and security your store requires to match the pace your customer's demand.

### CARTSTOP FLIP **DIAMOND PLATE**

#### Part #: CSFL-C-4x4-910

Hardware included. Lead time: 12 weeks.