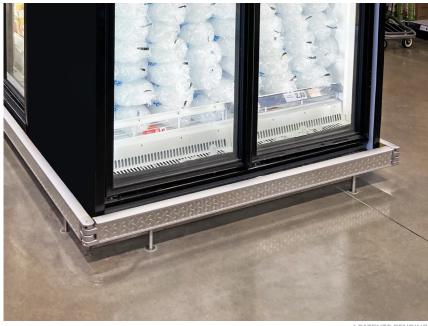

# CARTSTOP FLIP DIAMOND PLATE

Engineered to deflect runaway carts, CartStop Flip Diamond Plate combines sleek aesthetics with powerful strength, keeping your walls, cases and fixtures in pristine condition and looking good. Provide the safety and security your store requires to match the pace your customer's demand.

### CARTSTOP FLIP **DIAMOND PLATE**

## CartStop Flip Diamond Plate Adjustable Corner