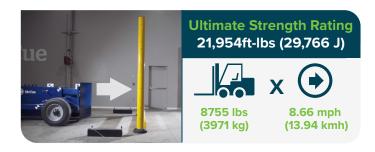

### IMPACT **TESTING**

Rigorous product testing at the highest standard.

90° 21,954 ft-lbs 29,766 J

45° 31,053 ft-lbs 42,102 J

30° 43,909 ft-lbs

59,532 J

#### WHAT DOES 21,954 FT LBS (29,766 J) MEAN TO YOU? .....