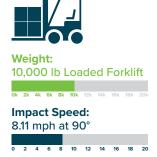

### IMPACT **TESTING**

Rigorous product testing at the highest standard.

90° 21,954 ft-lbs 29,766 J

45° 31,053 ft-lbs 42,102 J

30° 43,909 ft-lbs

59,532 J

#### WHAT DOES 21,954 FT LBS (29,766 J) MEAN TO YOU? .....