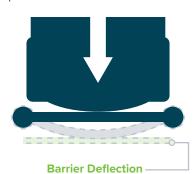

### MATERIAL **PROPERTIES**

**BARRIER DEFLECTION:** Limited deflection and maximum energy absorption.

22.5" (571.5 mm)

|             | Working Temperatures | 32°F-130°F<br>(0°C-54°C) |
|-------------|----------------------|--------------------------|
| $\triangle$ | Toxicity             | Not Hazardous            |