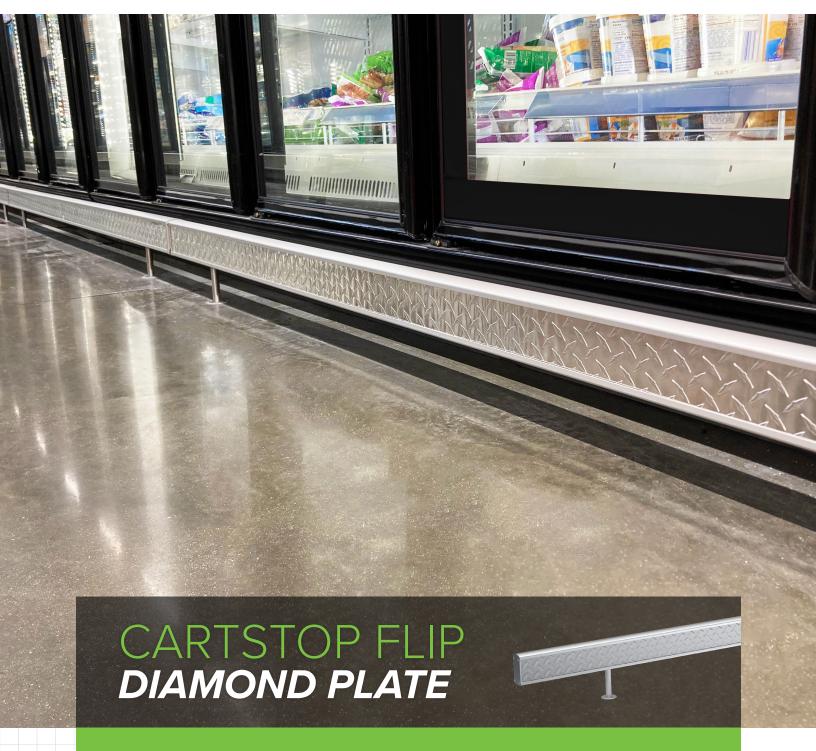

# CARTSTOP FLIP DIAMOND PLATE

Engineered to deflect runaway carts, CartStop Flip Diamond Plate combines sleek aesthetics with powerful strength, keeping your walls, cases and fixtures in pristine condition and looking good. Provide the safety and security your store requires to match the pace your customer's demand.

### CARTSTOP FLIP **DIAMOND PLATE**