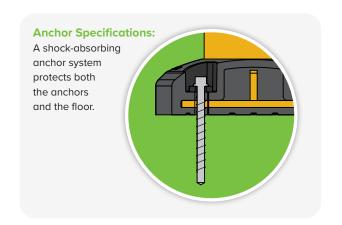

### REMOVABLE FOR CLEANING:

Installed with our patented flange anchor system, every floor rail is removable for cleaning.