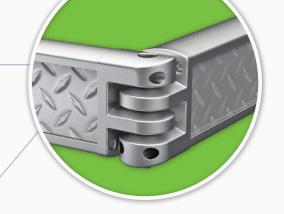

### **CartStop Flip Diamond Plate Adjustable Corner**

#### Part #: CSFL-K-CRN-96-910

Hardware included. Lead time: 12 weeks.