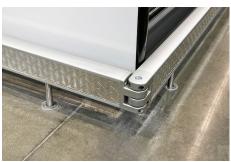

## O DESIGNED TO TAKE A HIT:

With robust sold stainless steel legs and thick-walled rail construction, our floor rails are designed to withstand impacts from damage-doers.

### REMOVABLE FOR CLEANING:

Installed with our patented flange anchor system, every floor rail is removable for cleaning.

# CARTSTOP FLIP DIAMOND PLATE

Engineered to deflect runaway carts, **CartStop Flip Diamond Plate** combines sleek aesthetics with powerful strength, keeping your walls, cases and fixtures in pristine condition and looking good. Provide the safety and security your store requires to match the pace your customer's demand.