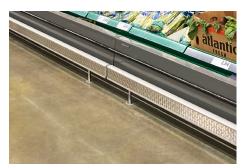

# CARTSTOP FLIP DIAMOND PLATE

Engineered to deflect runaway carts, **CartStop Flip Diamond Plate** combines sleek aesthetics with powerful strength, keeping your walls, cases and fixtures in pristine condition and looking good. Provide the safety and security your store requires to match the pace your customer's demand.

## ELEVATE YOUR SALES FLOOR