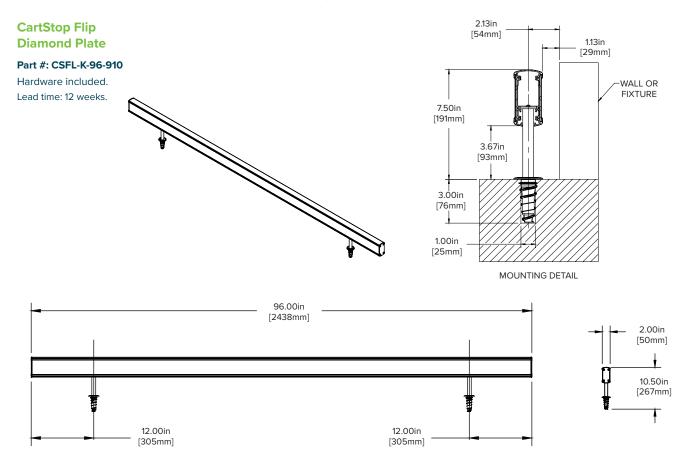

## CARTSTOP FLIP **DIAMOND PLATE**

#### Part #: CSFL-K-CRN-96-910

Hardware included. Lead time: 12 weeks.