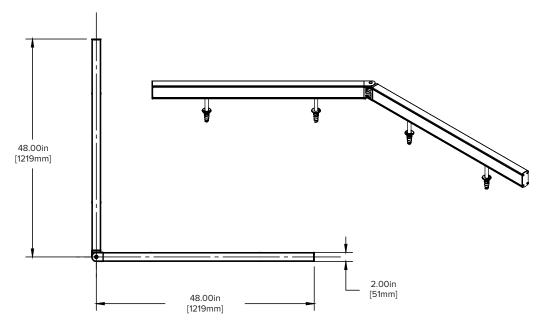

### **CartStop Flip Diamond Plate Adjustable Corner**

#### Part #: CSFL-K-CRN-96-910

Hardware included. Lead time: 12 weeks.