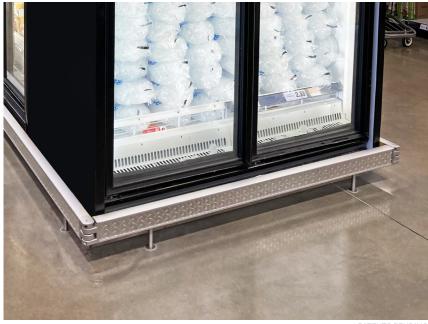

# CARTSTOP FLIP DIAMOND PLATE

Engineered to deflect runaway carts, **CartStop Flip Diamond Plate** combines sleek aesthetics with powerful strength, keeping your walls, cases and fixtures in pristine condition and looking good. Provide the safety and security your store requires to match the pace your customer's demand.

## ELEVATE YOUR SALES FLOOR