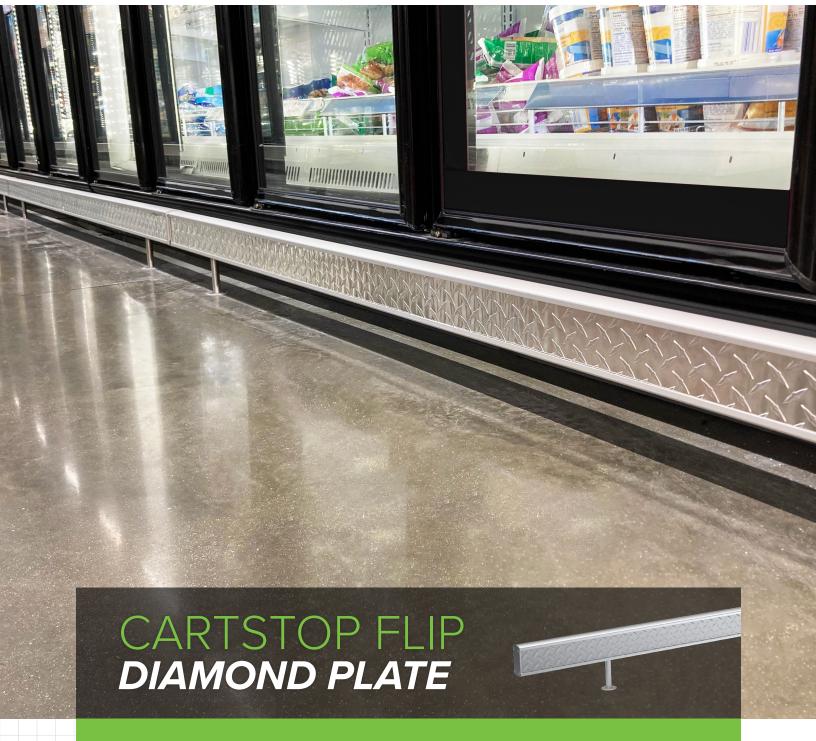

# CARTSTOP FLIP DIAMOND PLATE

Engineered to deflect runaway carts, **CartStop Flip Diamond Plate** combines sleek aesthetics with powerful strength, keeping your walls, cases and fixtures in pristine condition and looking good. Provide the safety and security your store requires to match the pace your customer's demand.

## CARTSTOP FLIP **DIAMOND PLATE**