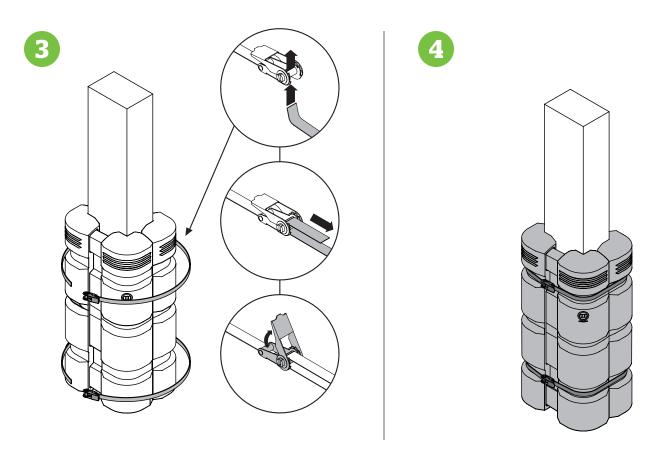

## **ColumnGuard** INSTALLATION INSTRUCTIONS

Components

ColumnGuard

Strap [x2]

McCue Corporation Danvers, Massachusetts, USA +1 (800) 800 8503

McCue UK & Europe Milton Keynes, United Kingdom +44 (0)1908 365 511