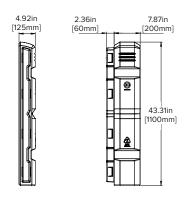

### ColumnGuard 42" Extender

Quantity: 2

Materials: HDPE shell

Part Number: CG-K-008-307