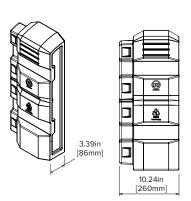

stalls securely and cushions columns, equipment and drivers from impacts. Protect the structural integrity of your facility and the financial integrity of your business.

**Easy Installation** With 2 adjustable straps, no special skills or equipment required.

Adjustable Fit Modular design fits a variety of column sizes.

**Low Maintenance** Hi-visibility plastic requires no welding or painting.



# **ColumnGuard**



#### ColumnGuard 42"

Materials: HDPE shell

Part Number: CG-K-812-307







### ColumnGuard 42" Extender

Quantity: 2

Materials: HDPE shell

Part Number: CG-K-008-307



## ColumnGuard 24"

Materials: HDPE shell

Part Number: CG-K-SM812-307



[200mmx200mm]





[200mmx200mm]



## ColumnGuard 24" Extender

Quantity: 2

Materials: HDPE shell

Part Number: CG-K-SM008-307