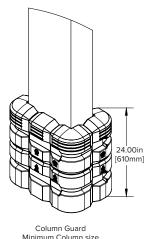

## ColumnGuard 24"

Materials: HDPE shell

Part Number: CG-K-SM812-307

[200mmx200mm]

[200mmx200mm]