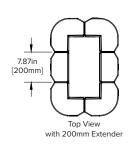

## ColumnGuard 24" Extender

Quantity: 2

Materials: HDPE shell

Part Number: CG-K-SM008-307