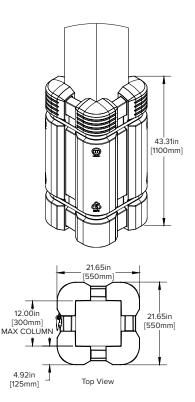

#### ColumnGuard 42"

Materials: HDPE shell

Part Number: CG-K-812-307

## ColumnGuard 24"

Materials: HDPE shell

Part Number: CG-K-SM812-307

[200mmx200mm]

[200mmx200mm]