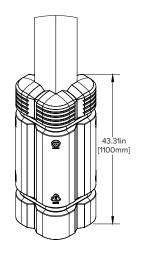

# **ColumnGuard**





# Nothing slows down productivity like hitting a one-ton steel column.

The modular, shock-absorbing assembly installs securely and cushions columns, equipment and drivers from impacts. Protect the structural integrity of your facility and the financial integrity of your business.

**Easy Installation** With 2 adjustable straps, no special skills or equipment required.

Adjustable Fit Modular design fits a variety of column sizes.

**Low Maintenance** Hi-visibility plastic requires no welding or painting.



# **ColumnGuard**



#### ColumnGuard 42"

Materials: HDPE shell

Part Number: CG-K-812-307







### ColumnGuard 42" Extender

Quantity: 2

Materials: HDPE shell

Part Number: CG-K-008-307



## ColumnGuard 24"

Materials: HDPE shell

Part Number: CG-K-SM812-307



[200mmx200mm]





[200mmx200mm]



## ColumnGuard 24" Extender

Quantity: 2

Materials: HDPE shell

Part Number: CG-K-SM008-307