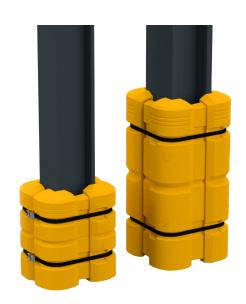

**Easy Installation** With 2 adjustable straps, no special skills or equipment required.

Adjustable Fit Modular design fits a variety of column sizes.

**Low Maintenance** Hi-visibility plastic requires no welding or painting.