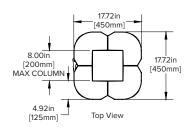

## ColumnGuard 24"

Materials: HDPE shell

Part Number: CG-K-SM812-307

[200mmx200mm]

[200mmx200mm]