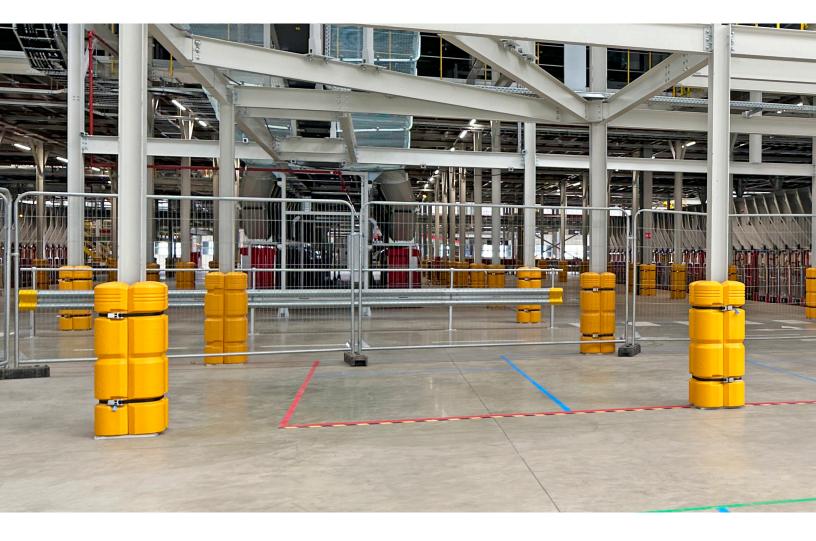

# Nothing slows down productivity like hitting a one-ton steel column.

The modular, shock-absorbing assembly installs securely and cushions columns, equipment and drivers from impacts. Protect the structural integrity of your facility and the financial integrity of your business.

**Easy Installation** With 2 adjustable straps, no special skills or equipment required.

Adjustable Fit Modular design fits a variety of column sizes.

**Low Maintenance** Hi-visibility plastic requires no welding or painting.