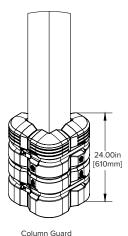

*ColumnGuard**





# Nothing slows down productivity like hitting a one-ton steel column.

The modular, shock-absorbing assembly installs securely and cushions columns, equipment and drivers from impacts. Protect the structural integrity of your facility and the financial integrity of your business.

**Easy Installation** With 2 adjustable straps, no special skills or equipment required.

Adjustable Fit Modular design fits a variety of column sizes.

**Low Maintenance** Hi-visibility plastic requires no welding or painting.



# **ColumnGuard**



#### ColumnGuard 42"

Materials: HDPE shell

Part Number: CG-K-812-307







### ColumnGuard 42" Extender

Quantity: 2

Materials: HDPE shell

Part Number: CG-K-008-307



## ColumnGuard 24"

Materials: HDPE shell

Part Number: CG-K-SM812-307



[200mmx200mm]





[200mmx200mm]



## ColumnGuard 24" Extender

Quantity: 2

Materials: HDPE shell

Part Number: CG-K-SM008-307