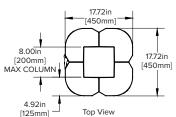

## ColumnGuard 24"

Materials: HDPE shell

Part Number: CG-K-SM812-307

[200mmx200mm]

[200mmx200mm]