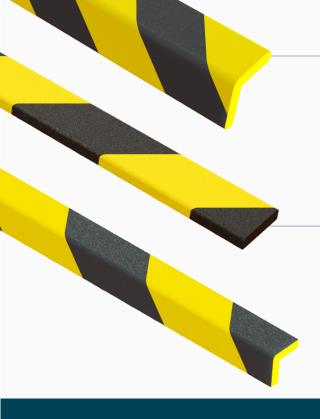

### **OVERSATILE PROTECTION:**

Covers edges, corners, pipes, and surfaces, providing complete protection.

## **O HIGH VISIBILITY DESIGN:**

Safety yellow and black striped design can easily be seen by operators in the area.

### **DURABLE MATERIALS: 0-**

Offers long-lasting protection built to withstand various conditions.