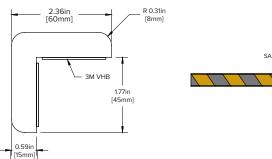

# **EdgeTrim Padding**

Part #: ETP-L-4545-1000

39.37in (1000mm) Length 2.36in [60mm] Flat Profile for 90° Corner Protection.

Lead time: 8-10 weeks.