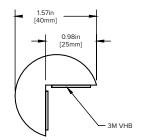

## **EdgeTrim Padding**

Part #: ETP-LR-4040-1000

39.37in (1000mm) Length 1.57in [40mm] Round Profile

for 90° Corner Protection. Lead time: 8-10 weeks.