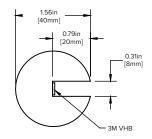

## **EdgeTrim Padding**

Part #: ETP-R-2008-1000

39.37in (1000mm) Length 1.57in [40mm] Round Profile for Edge Protection.

Lead time: 8-10 weeks.