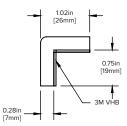

# **EdgeTrim Padding**

Part #: ETP-2626-90-1422

55.98in (1422mm) Length 1.02in [26mm] Flat Profile for 90° Corner Protection.

Lead time: 8-10 weeks.