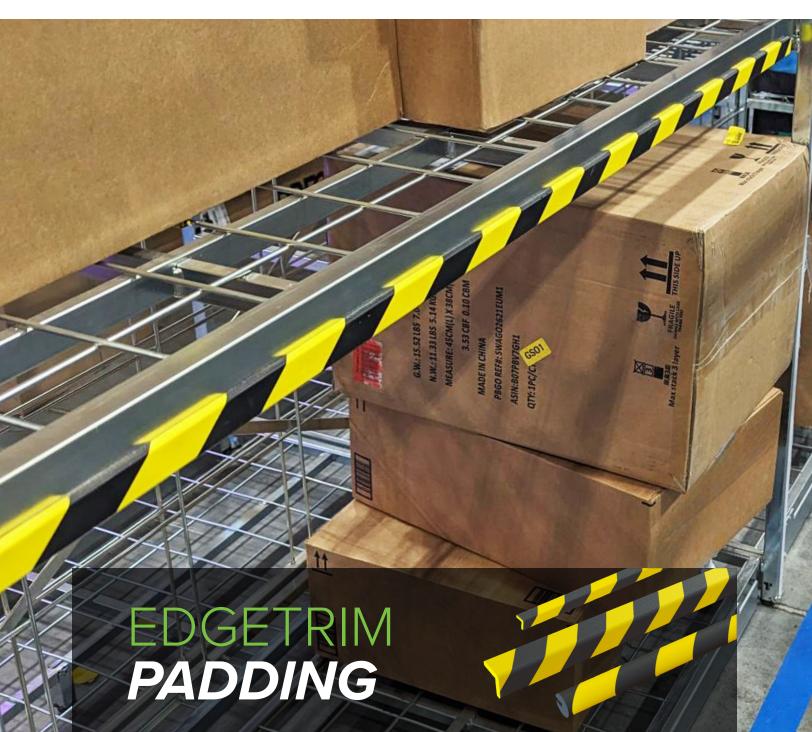

# EDGETRIM PADDING

Meet our **EdgeTrim Padding.** It provides effortless protection for your business and people. Easy to install with adhesive, its black and yellow stripe design ensures visibility. Safeguard edges, corners, pipes, and surfaces against bumps and impacts, preventing costly damage and injuries. Strong, visible protection, wherever you need it.

# DGETRIM **PADDING**