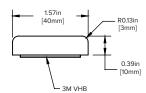

## **EdgeTrim Padding**

Part #: ETP-LR-4040-1000

39.37in (1000mm) Length 1.57in [40mm] Round Profile

for 90° Corner Protection. Lead time: 8-10 weeks.