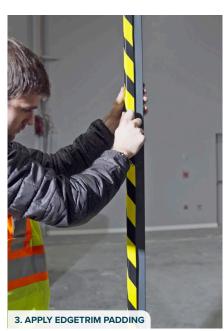

# EDGETRIM PADDING

Meet our **EdgeTrim Padding.** It provides effortless protection for your business and people. Easy to install with adhesive, its black and yellow stripe design ensures visibility. Safeguard edges, corners, pipes, and surfaces against bumps and impacts, preventing costly damage and injuries. Strong, visible protection, wherever you need it.

#### **EASY INSTALLATION:** O

Simple adhesive application ensures a quick installation.