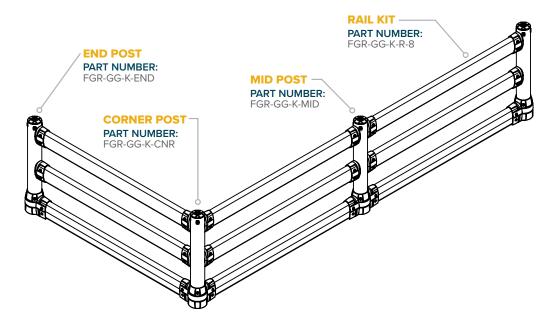

# **PRODUCT SPECIFICATIONS**

# **& PURCHASING YOUR PRODUCT**

## FLEX+ GUARDRAIL WITH GROUD GUARD

Hardware included.