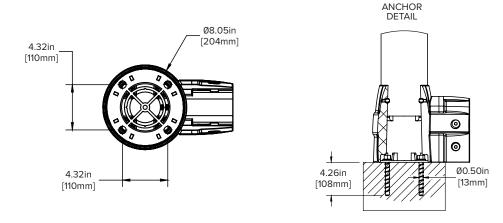

# **PRODUCT SPECIFICATIONS**

# **& PURCHASING YOUR PRODUCT**

## FLEX+ GUARDRAIL WITH GROUD GUARD

Hardware included.