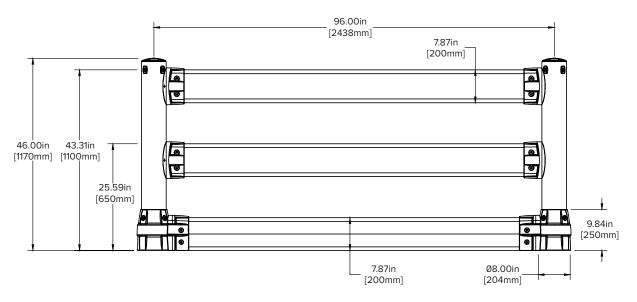

# **PRODUCT SPECIFICATIONS**

# **& PURCHASING YOUR PRODUCT**

## FLEX+ GUARDRAIL WITH GROUD GUARD

Hardware included.