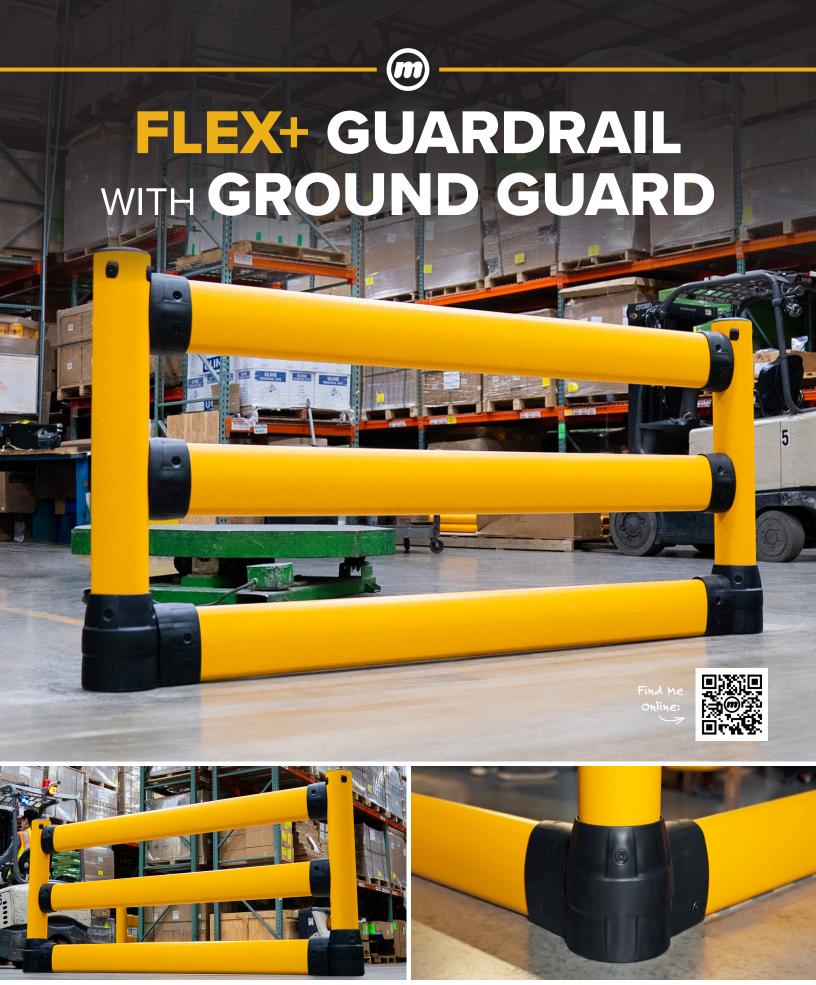

#### PRECISION-ENGINEERED CONNECTIONS

Inside every post: FlexLink impact absorption and FastFit modular inserts – built to absorb impacts and hold strong.

### SMART CONNECTIONS, BUILT TO FLEX

FlexLink Connector Technology absorbs impacts and distributes force through the system.

The PolyCore Base anchors securely to the ground – combining internal strength with a durable, impact-resistant exterior.