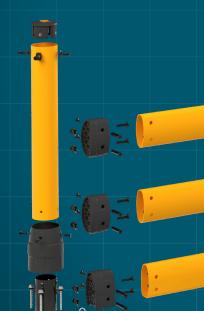

#### PRECISION-ENGINEERED CONNECTIONS

Inside every post: FlexLink impact absorption and FastFit modular inserts – built to absorb impacts and hold strong.

### SMART CONNECTIONS, BUILT TO FLEX

FlexLink Connector Technology absorbs impacts and distributes force through the system.

The PolyCore Base anchors securely to the ground – combining internal strength with a durable, impact-resistant exterior.