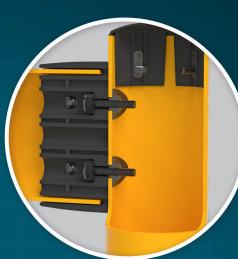

#### PRECISION-ENGINEERED CONNECTIONS

Inside every post: FlexLink impact absorption and FastFit modular inserts – built to absorb impacts and hold strong.

### SMART CONNECTIONS, BUILT TO FLEX

FlexLink Connector Technology absorbs impacts and distributes force through the system.

The PolyCore Base anchors securely to the ground – combining internal strength with a durable, impact-resistant exterior.