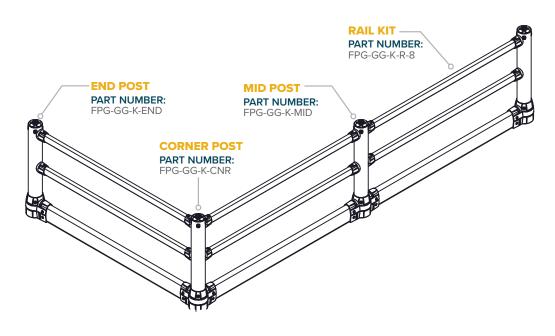

d with purpose – built to absorb, adapt, and deliver protection where it matters most.



Elliptical rails are designed to flex and return to shape – delivering the ideal balance of coverage and energy absorption.



#### PRECISION-ENGINEERED CONNECTIONS

Inside every post: FlexLink impact absorption and FastFit modular inserts – built to absorb impacts and hold strong.



# SMART CONNECTIONS, BUILT TO FLEX

FlexLink Connector Technology absorbs impacts and distributes force through the system.

#### POLYCORE BASE: GROUNDED IN STRENGTH

The PolyCore Base anchors securely to the ground – combining internal strength with a durable, impact-resistant exterior.



## **PRODUCT SPECIFICATIONS**

### **& PURCHASING YOUR PRODUCT**

### FLEX+ PEDESTRIAN WITH GROUND GUARD

Hardware included.