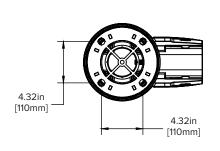

## **PRODUCT SPECIFICATIONS**

### **& PURCHASING YOUR PRODUCT**

### FLEX+ PEDESTRIAN WITH GROUND GUARD

Hardware included.