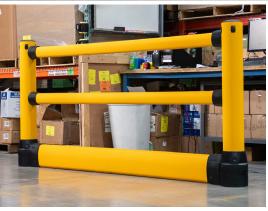

#### POLYCORE BASE: GROUNDED IN STRENGTH

The PolyCore Base anchors securely to the ground – combining internal strength with a durable, impact-resistant exterior.