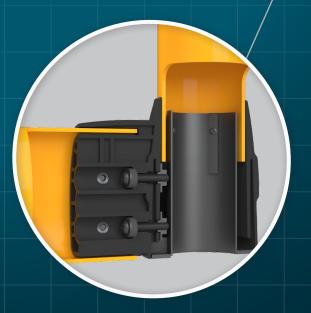

#### PRECISION-ENGINEERED CONNECTIONS

Inside every post: FlexLink impact absorption and FastFit modular inserts – built to absorb impacts and hold strong.

# SMART CONNECTIONS, BUILT TO FLEX

FlexLink Connector Technology absorbs impacts and distributes force through the system.

#### POLYCORE BASE: GROUNDED IN STRENGTH

The PolyCore Base anchors securely to the ground – combining internal strength with a durable, impact-resistant exterior.