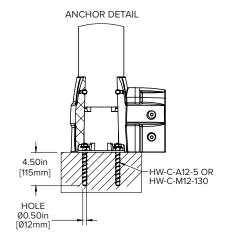

eered with purpose – built to absorb, adapt, and deliver protection where it matters most.



Elliptical rails are designed to flex and return to shape – delivering the ideal balance of coverage and energy absorption.



#### PRECISION-ENGINEERED CONNECTIONS

Inside every post: FlexLink impact absorption and FastFit modular inserts – built to absorb impacts and hold strong.



# SMART CONNECTIONS, BUILT TO FLEX

FlexLink Connector Technology absorbs impacts and distributes force through the system.

#### POLYCORE BASE: GROUNDED IN STRENGTH

The PolyCore Base anchors securely to the ground – combining internal strength with a durable, impact-resistant exterior.



## **PRODUCT SPECIFICATIONS**

### **& PURCHASING YOUR PRODUCT**

### FLEX+ PEDESTRIAN WITH GROUND GUARD

Hardware included.