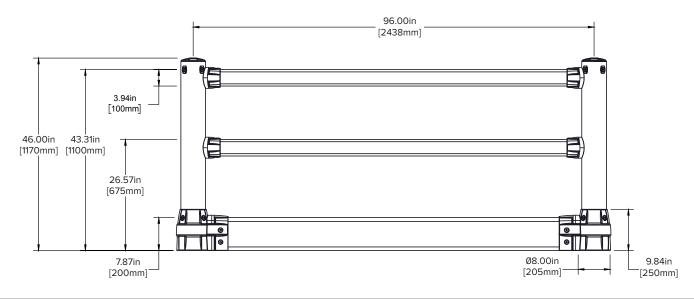

red with purpose – built to absorb, adapt, and deliver protection where it matters most.



Elliptical rails are designed to flex and return to shape – delivering the ideal balance of coverage and energy absorption.



#### PRECISION-ENGINEERED CONNECTIONS

Inside every post: FlexLink impact absorption and FastFit modular inserts – built to absorb impacts and hold strong.



# SMART CONNECTIONS, BUILT TO FLEX

FlexLink Connector Technology absorbs impacts and distributes force through the system.

#### POLYCORE BASE: GROUNDED IN STRENGTH

The PolyCore Base anchors securely to the ground – combining internal strength with a durable, impact-resistant exterior.



## **PRODUCT SPECIFICATIONS**

### **& PURCHASING YOUR PRODUCT**

### FLEX+ PEDESTRIAN WITH GROUND GUARD

Hardware included.