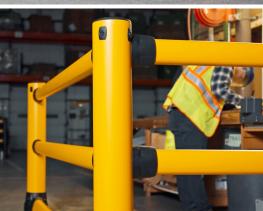

# **PERFORMANCE BY DESIGN**

FLEX+ is a high-performance system, engineered with purpose – built to absorb, adapt, and deliver protection where it matters most.

Elliptical rails are designed to flex and return to shape – delivering the ideal balance of coverage and energy absorption.