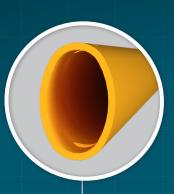

# **PERFORMANCE BY DESIGN**

FLEX+ is a high-performance system, engineered with purpose – built to absorb, adapt, and deliver protection where it matters most.

Elliptical rails are designed to flex and return to shape – delivering the ideal balance of coverage and energy absorption.