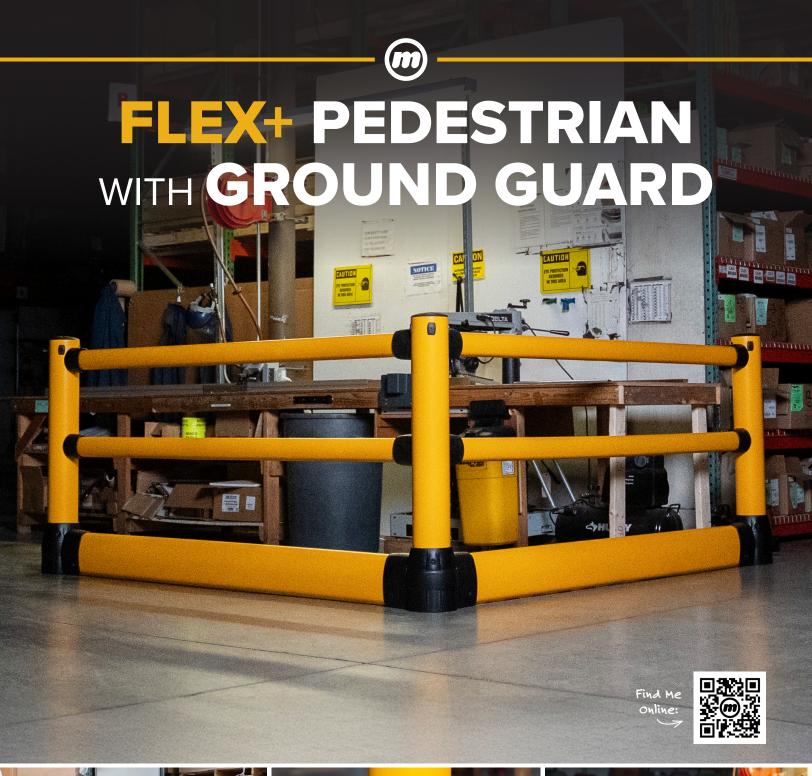

### FLEX+ PEDESTRIAN WITH GROUND GUARD

Hardware included.

# **PERFORMANCE BY DESIGN**

FLEX+ is a high-performance system, engineered with purpose – built to absorb, adapt, and deliver protection where it matters most.

Elliptical rails are designed to flex and return to shape – delivering the ideal balance of coverage and energy absorption.