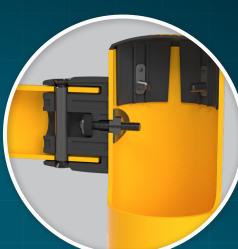

#### PRECISION-ENGINEERED CONNECTIONS

Inside every post: FlexLink impact absorption and FastFit modular inserts – built to absorb impacts and hold strong.

# SMART CONNECTIONS, BUILT TO FLEX

FlexLink Connector Technology absorbs impacts and distributes force through the system.