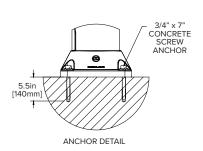

### SafeStop ForkLift Gate 120"

#### Part #: SFG-K-120-307

Hardware included. Lead time: 14 weeks.