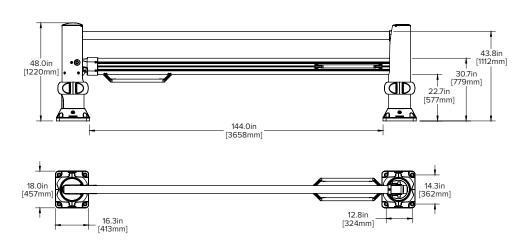

## SafeStop ForkLift Gate 144"

## Part #: SFG-K-144-307

Hardware included. Lead time: 14 weeks.