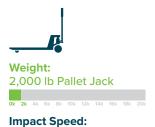

23,115 ft-lbs

31,340 J

10,000 lb Loaded Forklift

62,647 J

46,206 ft-lbs

Weight: 18,000 lb Turret Truck

**Impact Speed:** 4.39 mph at 90°