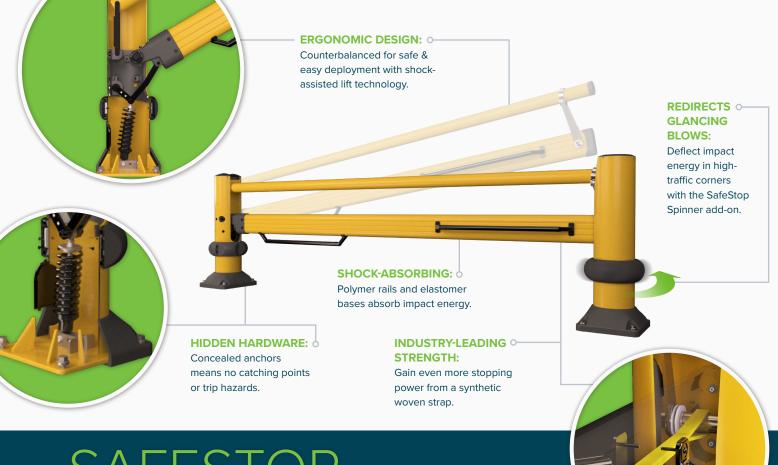

# SAFESTOP FORKLIFT GATE

Meet **SafeStop ForkLift Gate**, a strong floor-mounted gate system that allows for temporary access within your facility, safely separating people and forklifts. This ergonomic, easy-to-deploy system utilizes a shock-assisted rail system so operators can open and close access to aisles and doorways with ease — keeping your people and facility safe.

## HOW IT WORKS

Engineered for ease of use with a spring-assisted design that ensures ergonomic opening and closing.