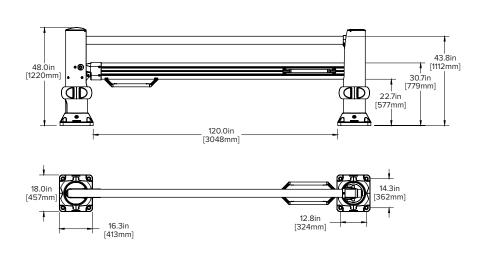

### SafeStop ForkLift Gate 120"

#### Part #: SFG-K-120-307

Hardware included. Lead time: 14 weeks.