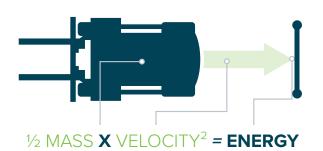

# IMPACT **TESTING**

Rigorous product testing at the highest standard.

30°

15,689 J

WHAT DOES 11,571 FT LBS (15,689 J) MEAN TO YOU?

11,571 ft-lbs

90°

45°

23,115 ft-lbs

31,340 J

10,000 lb Loaded Forklift

62,647 J

46,206 ft-lbs

Weight: 18,000 lb Turret Truck

**Impact Speed:** 4.39 mph at 90°