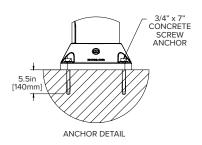

#### SafeStop ForkLift Gate 96"

#### Part #: SFG-K-096-307

Hardware included. Lead time: 14 weeks.