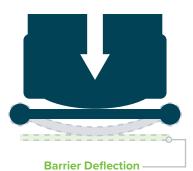

# MATERIAL **PROPERTIES**

**BARRIER DEFLECTION:** Limited deflection and maximum energy absorption.

19.15" (486.41 mm)

| Working Temperatures | 32°F-130°F<br>(0°C-54°C) |
|----------------------|--------------------------|
| Toxicity             | Not Hazardous            |