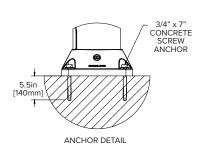

#### Part #: SFG-K-096-307

Hardware included. Lead time: 14 weeks.

#### Part #: SFG-K-120-307

Hardware included. Lead time: 14 weeks.

## Part #: SFG-K-144-307

Hardware included. Lead time: 14 weeks.