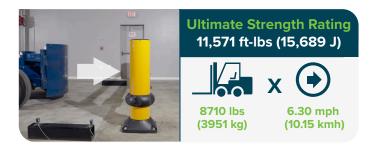

# IMPACT **TESTING**

Rigorous product testing at the highest standard.

30°

15,689 J

WHAT DOES 11,571 FT LBS (15,689 J) MEAN TO YOU?

11,571 ft-lbs

90°

45°