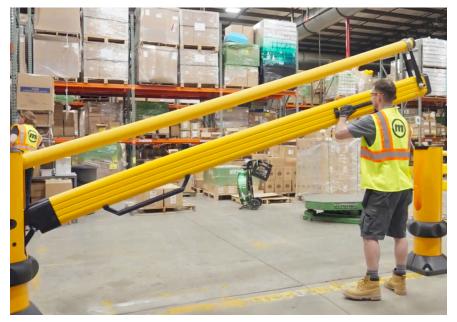

# SAFESTOP FORKLIFT GATE

Meet **SafeStop ForkLift Gate**, a strong floor-mounted gate system that allows for temporary access within your facility, safely separating people and forklifts. This ergonomic, easy-to-deploy system utilizes a shock-assisted rail system so operators can open and close access to aisles and doorways with ease — keeping your people and facility safe.

## HOW IT WORKS

Engineered for ease of use with a spring-assisted design that ensures ergonomic opening and closing.