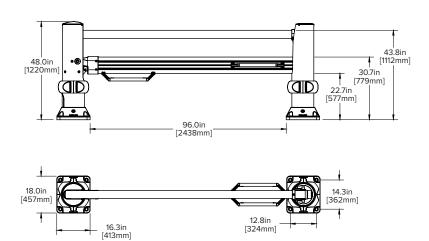

#### SafeStop ForkLift Gate 96"

#### Part #: SFG-K-096-307

Hardware included. Lead time: 14 weeks.