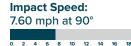

# IMPACT **TESTING**

Rigorous product testing at the highest standard.

30°

15,689 J

WHAT DOES 11,571 FT LBS (15,689 J) MEAN TO YOU?

11,571 ft-lbs

90°

45°

23,115 ft-lbs

31,340 J

10,000 lb Loaded Forklift

62,647 J

46,206 ft-lbs

Weight: 18,000 lb Turret Truck

**Impact Speed:** 4.39 mph at 90°