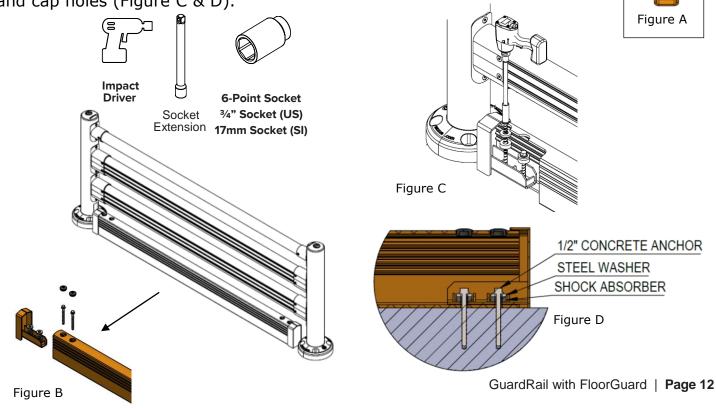

#### Step B-4

Insert shock absorbers and washers concentric with FloorGuard anchor holes inside FloorGuard End (Figure A).

Insert tab of FloorGuard ends into ends of rails until rail holes are concentric with anchor holes (Figure B).

Fasten concrete anchors through FloorGuard End anchor holes to the floor and cap holes (Figure C & D).