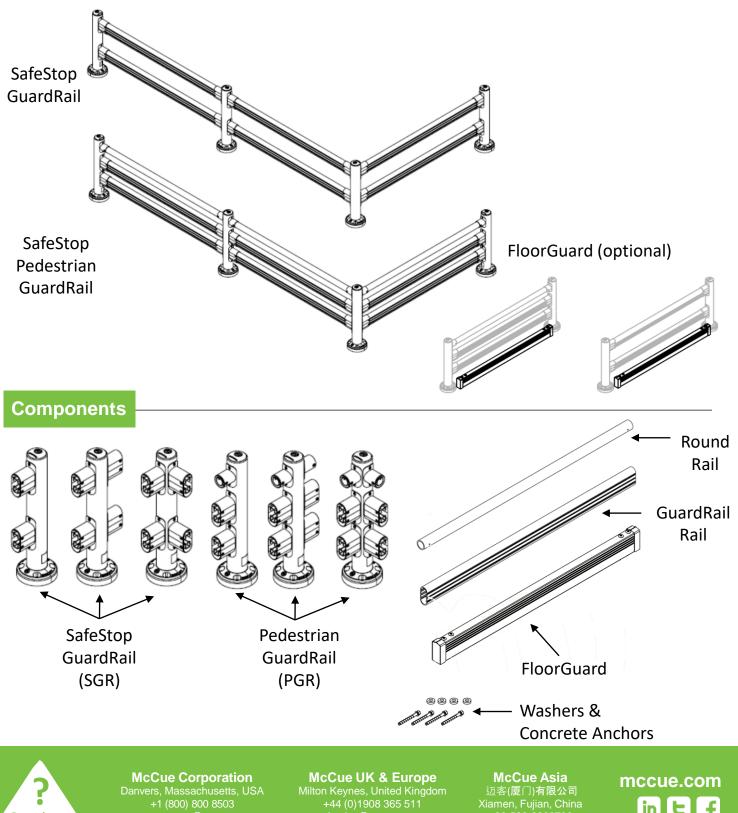

# SafeStop GuardRail & **Pedestrian GuardRail**

INSTALLATION INSTRUCTIONS

Questions

McCue UK & Europe Milton Keynes, United Kingdom +44 (0)1908 365 511

**McCue Asia** 迈客(厦门)有限公司 Xiamen, Fujian, China +86-592-2200790

# GuardRail & Pedestrian GuardRail

**INSTALLATION INSTRUCTIONS** 

#### Note

These instructions are for SafeStop GuardRail and Pedestrian GuardRail configurations as shown above. For simplicity, the Pedestrian Guardrail will be shown in images.

Configurations and components vary by install.