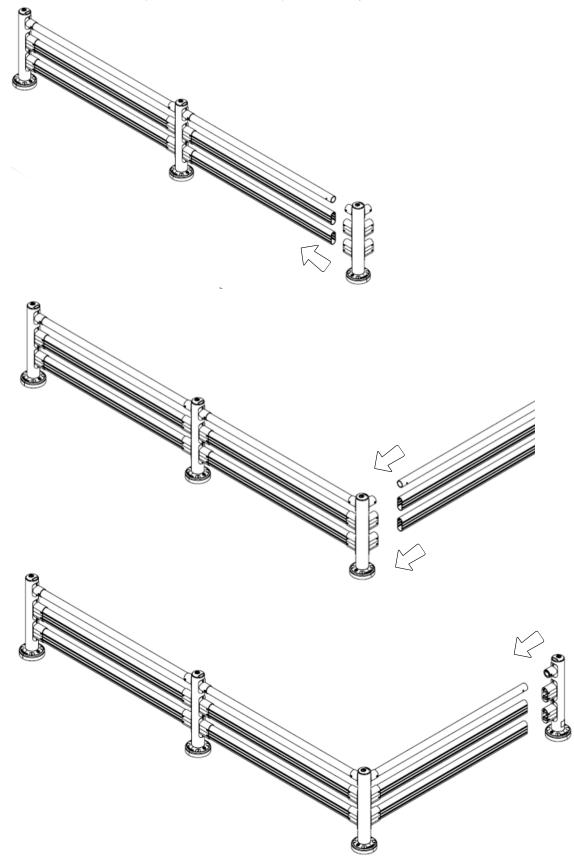

Tape Measure

Insert Rails so holes in rails align with holes in cups on post.

Fasten M12 screws through post cups to secure rails.

# Step 8

Align next post. Insert rails into cups starting with the bottom cup, working upwards.

### Step 9

For custom length rails Drill holes in rails through cups on unfastened end.

Ensure post is in position and in line and then drill anchor holes through shockabsorber and baseplate, minimum 4-5/8" [118mm] hole depth.