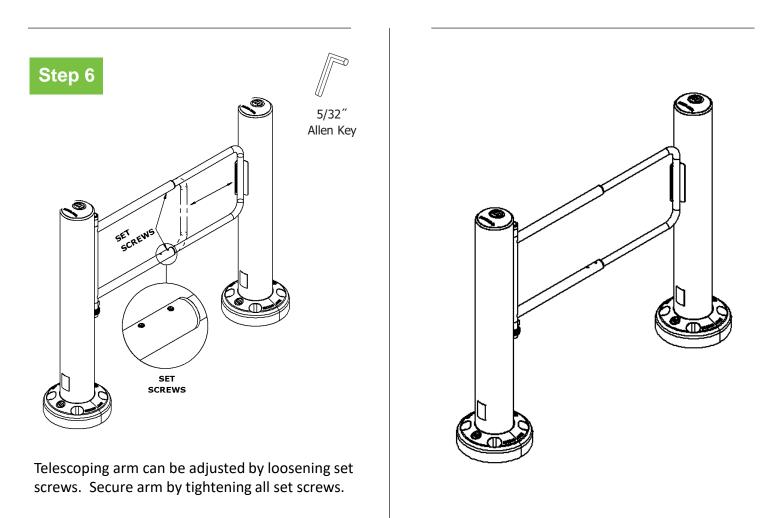

# Step 6

Drill holes for first post using  $\frac{1}{2}$ " [12mm] drill bit, 4-5/8" [118mm] minimum depth.

# Move post in to place. Fasten post to floor with $\frac{1}{2}$ [12mm] concrete anchors through washers.