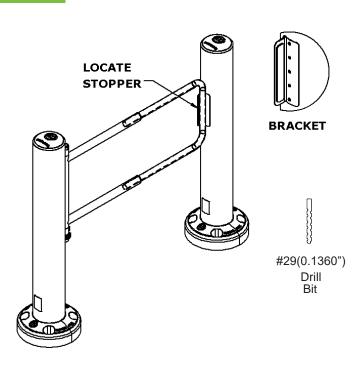

Secure using 5/16" Nut driver bit until flush. Do not over torque. Step 4

Mark hole locations and drill pilot holes using #29 drill bit.

Step 5

Secure using a drill with a Phillips bit until all screws are flush. Do not over torque.