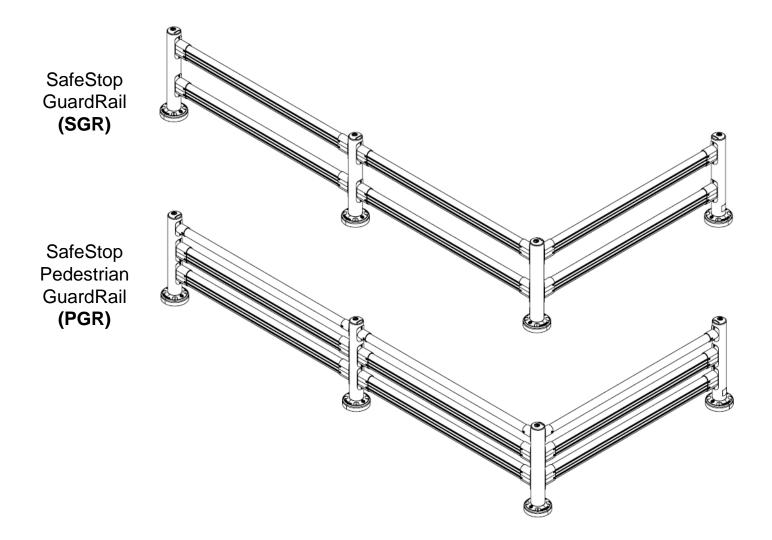

#### Note

These instructions are for SafeStop GuardRail and Pedestrian GuardRail configurations as shown above. For simplicity, the Pedestrian Guardrail will be shown in images.

Configurations and components vary by install.

Configurations and components vary by install.