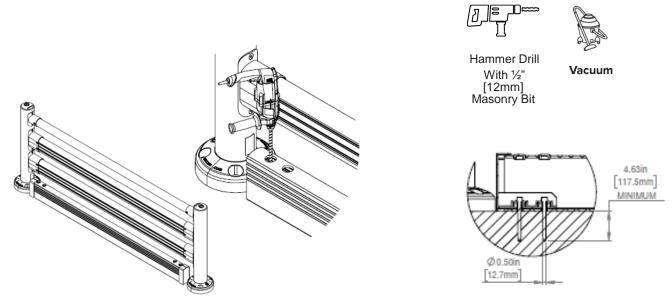

# Step 6

Drill holes for first post using  $\frac{1}{2}$ " [12mm] drill bit, 4-5/8" [118mm] minimum depth.

# Move post in to place. Fasten post to floor with $\frac{1}{2}$ [12mm] concrete anchors through washers.