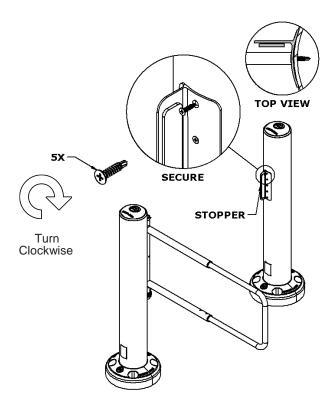

Secure using 5/16" Nut driver bit until flush. Do not over torque. Step 4

Mark hole locations and drill pilot holes using #29 drill bit.

Step 5

Secure using a drill with a Phillips bit until all screws are flush. Do not over torque.