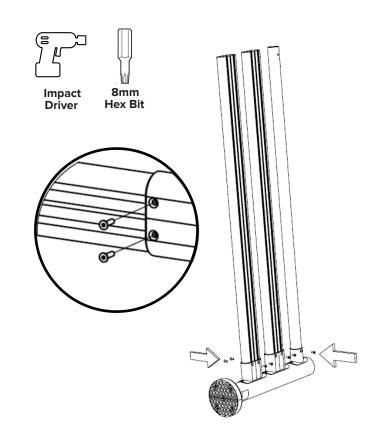

Tape Measure

Insert Rails so holes in rails align with holes in cups on post.

Fasten M12 screws through post cups to secure rails.