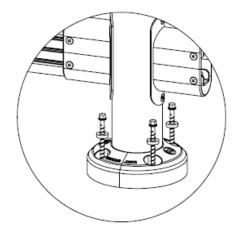

# Move post in to place. Fasten post to floor with $\frac{1}{2}$ [12mm] concrete anchors through washers.

Step 12

Fasten post to floor with ½" [12mm] concrete anchors through washers.

Impact

Driver

Socket

Extension

6-Point Socket ¾" Socket (US) 17mm Socket (SI)

Continue with steps 8-12 until final post is fully installed