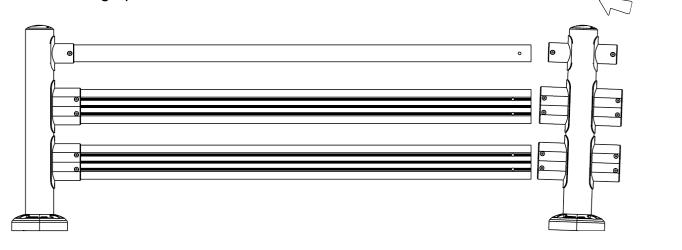

Tape Measure

Insert Rails so holes in rails align with holes in cups on post.

Fasten M12 screws through post cups to secure rails.