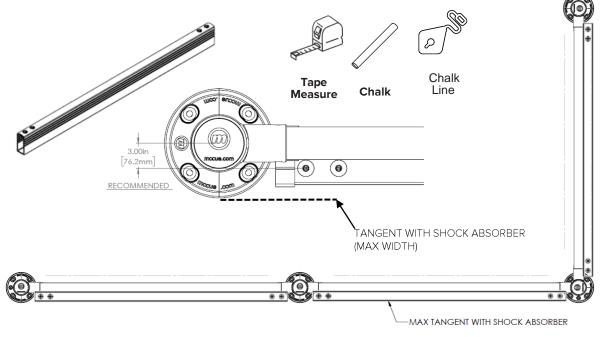

#### Step B-1

Move FloorGuard rails into place with the front face tangent with the shock absorbers as the maximum width.

### Step B-2

For sections less than 10' [3048mm] center-to-center, cut FloorGuard rail to length, 14.50in [368mm] shorter than center-to-center distance. Re-drill holes on cut end per the dimensions shown below. For standard length sections continue to Step B-3.