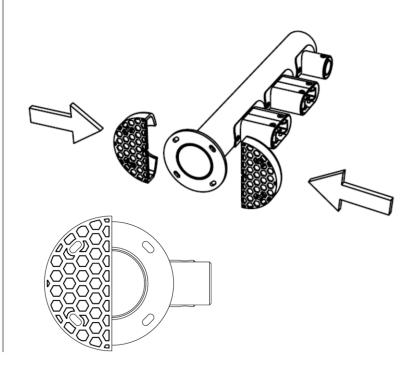

03 customercare@mccue.com McCue UK & Europe Milton Keynes, United Kingdom +44 (0)1908 365 511 <u>uksales@mccue.com</u> **McCue Asia** 迈客(厦门)有限公司 Xiamen, Fujian, China +86-592-2200790

mccue.com



- PPE recommended: High visibility vest, Steel Toe Boots, Work Gloves, Ear Protection, Dust Mask, Eye Protection.
- Clean concrete dust by running the vacuum during drilling.

These instructions are for Standard GuardRail and Pedestrian GuardRail configurations as shown below. For simplicity, the Pedestrian Guardrail will be shown in all images.

Configurations and components vary by install.



## Step 1

Snap chalk line where GuardRail will be installed and use the Shock Absorber to mark holes for your first post.



Chalk

Tape

Chalk Line



# Step 2

Install Shock Absorbers over baseplate.



## Step 3

#### **Custom Length Rails Only**

For standard length sections, move on to next step. Measure and cut rails for custom length section. For SGR Installation, cut QTY 2 GuardRail Rails to length For PGR installation, cut QTY 2 GuardRail Rails and QTY 1 Round Rail.to length





Tape Measure



Insert Rails so holes in rails align with holes in cups on post.





Fasten M12 screws through post cups to secure rails.



# Step 6

Drill holes for first post using  $\frac{1}{2}$ " [12mm] drill bit, 4-5/8" [118mm] minimum depth.





# Move post in to place. Fasten post to floor with $\frac{1}{2}$ [12mm] concrete anchors through washers.



# Step 8

Align next post. Insert rails into cups starting with the bottom cup, working upwards.



### Step 9

For custom length rails Drill hol