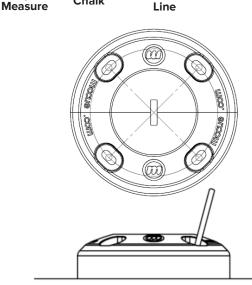

## Step 1

Snap chalk line where GuardRail will be installed and use the Shock Absorber to mark holes for your first post.

Chalk

Tape

Chalk Line