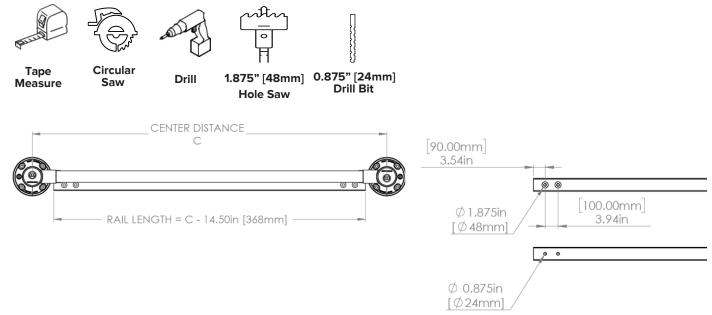

### Step B-2

For sections less than 10' [3048mm] center-to-center, cut FloorGuard rail to length, 14.50in [368mm] shorter than center-to-center distance. Re-drill holes on cut end per the dimensions shown below. For standard length sections continue to Step B-3.