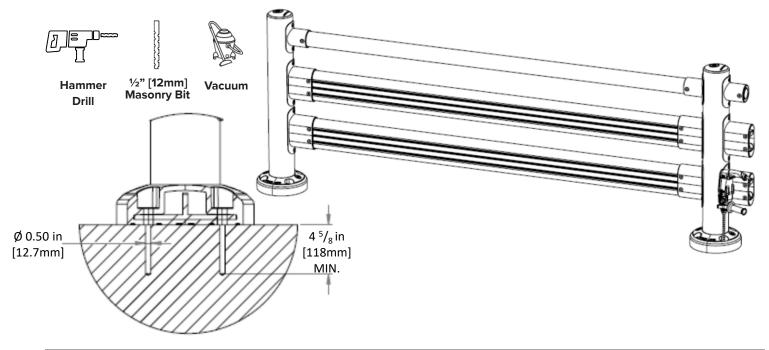

# Step 6

Drill holes for first post using  $\frac{1}{2}$ " [12mm] drill bit, 4-5/8" [118mm] minimum depth.