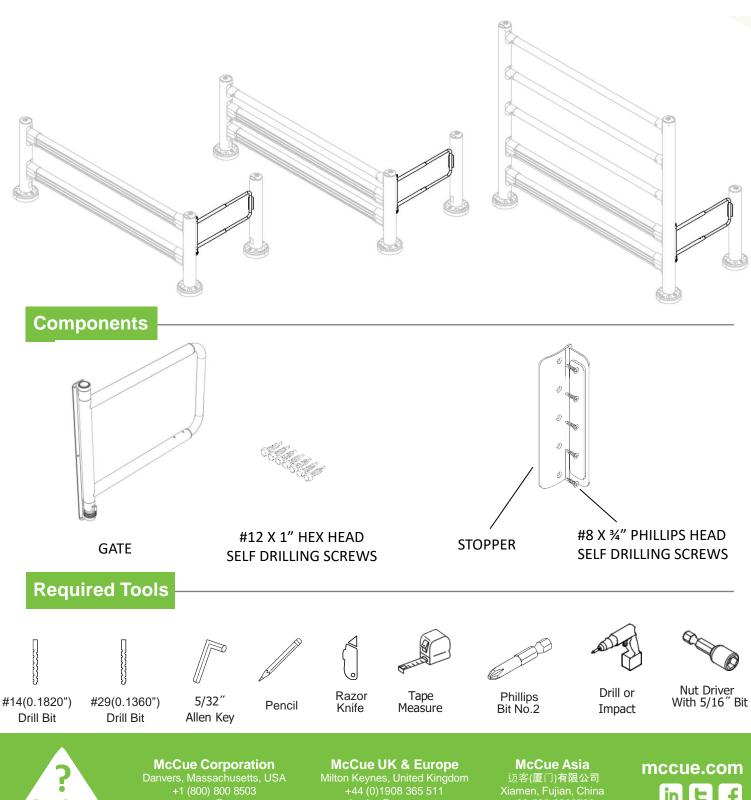

in

Install SafeStop Products with acceptable spacing as shown above. Refer to product specific installation instructions for Installation procedures.

Locate gate on center and mark all the mounting hole locations.

Secure using 5/16" Nut driver bit until flush. Do not over torque. Step 4

Mark hole locations and drill pilot holes using #29 drill bit.

Step 5

Secure using a drill with a Phillips bit until all screws are flush. Do not over torque.