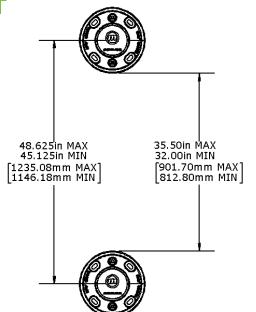

in

Install SafeStop Products with acceptable spacing as shown above. Refer to product specific installation instructions for Installation procedures.

Locate gate on center and mark all the mounting hole locations.