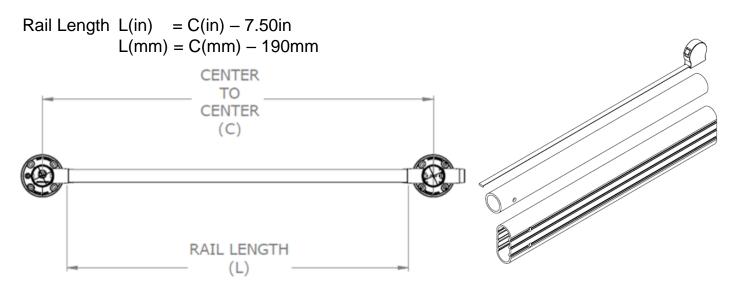

#### **Custom Length Rails Only**

For standard length sections, move on to next step. Measure and cut rails for custom length section. For SGR Installation, cut QTY 2 GuardRail Rails to length For PGR installation, cut QTY 2 GuardRail Rails and QTY 1 Round Rail.to length

Tape Measure

Insert Rails so holes in rails align with holes in cups on post.

Fasten M12 screws through post cups to secure rails.