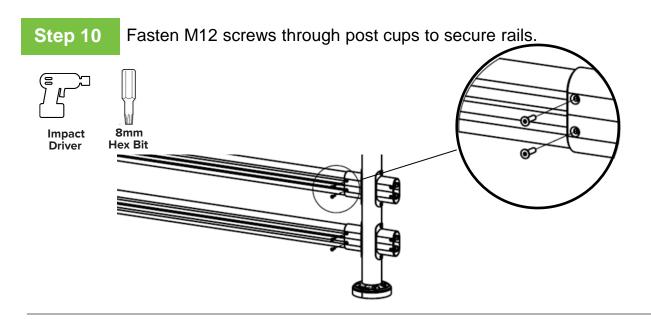

Tape Measure

Insert Rails so holes in rails align with holes in cups on post.

Fasten M12 screws through post cups to secure rails.