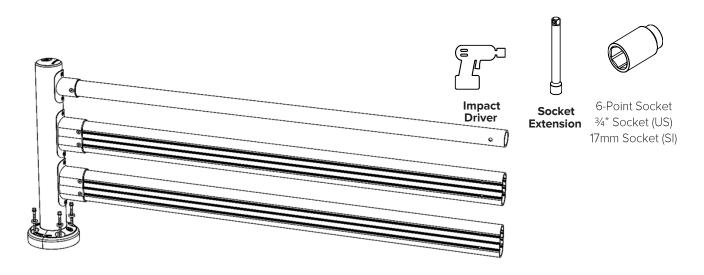

Step 12

Fasten post to floor with ½" [12mm] concrete anchors through washers.

Impact

Driver

Socket

Extension

6-Point Socket ¾" Socket (US) 17mm Socket (SI)

Continue with steps 8-12 until final post is fully installed