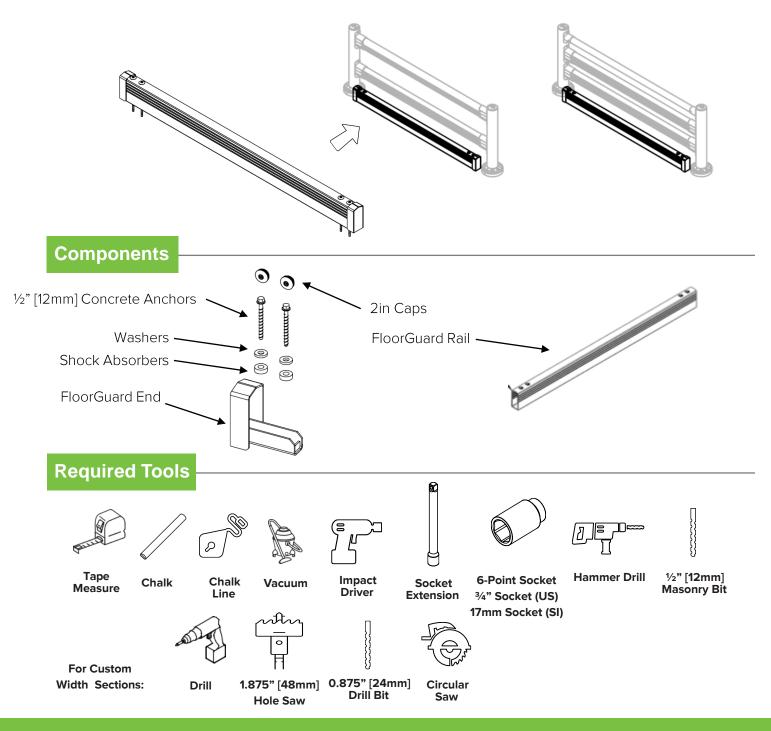

#### Step B-4

Insert shock absorbers and washers concentric with FloorGuard anchor holes inside FloorGuard End (Figure A).

Insert tab of FloorGuard ends into ends of rails until rail holes are concentric with anchor holes (Figure B).

Fasten concrete anchors through FloorGuard End anchor holes to the floor and cap holes (Figure C & D).