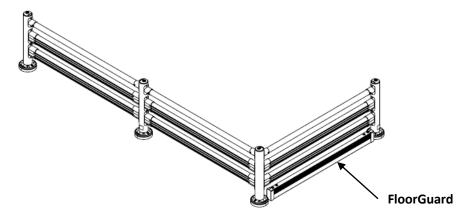

# Optional

Continue to FloorGuard Installation Instructions next for accessory install method.

# GuardRail with FloorGuard

INSTALLATION INSTRUCTIONS

McCue Corporation Danvers, Massachusetts, USA +1 (800) 800 8503 customercare@mccue.com McCue UK & Europe Milton Keynes, United Kingdom +44 (0)1908 365 511 uksales@mccue.com **McCue Asia** 迈客(厦门)有限公司 Xiamen, Fujian, China +86-592-2200790