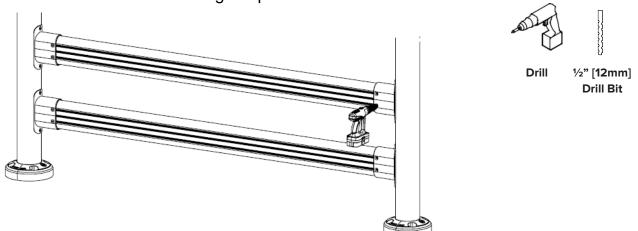

Tape Measure

Insert Rails so holes in rails align with holes in cups on post.

Fasten M12 screws through post cups to secure rails.