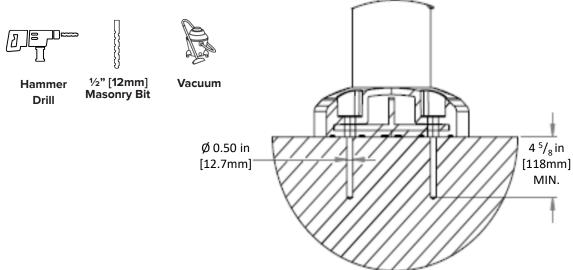

# Step 6

Drill holes for first post using  $\frac{1}{2}$ " [12mm] drill bit, 4-5/8" [118mm] minimum depth.

# Move post in to place. Fasten post to floor with $\frac{1}{2}$ [12mm] concrete anchors through washers.