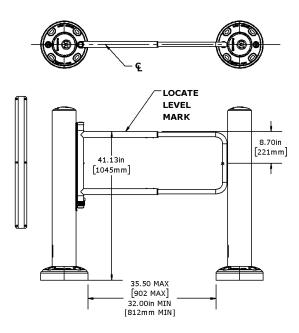

in

Install SafeStop Products with acceptable spacing as shown above. Refer to product specific installation instructions for Installation procedures.

Locate gate on center and mark all the mounting hole locations.