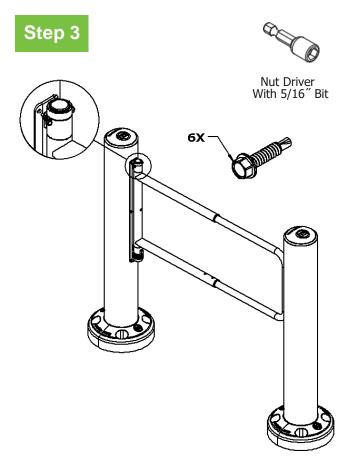

## Step 3

Secure using 5/16" Nut driver bit until flush. Do not over torque. Step 4

Mark hole locations and drill pilot holes using #29 drill bit.

Step 5

Secure using a drill with a Phillips bit until all screws are flush. Do not over torque.