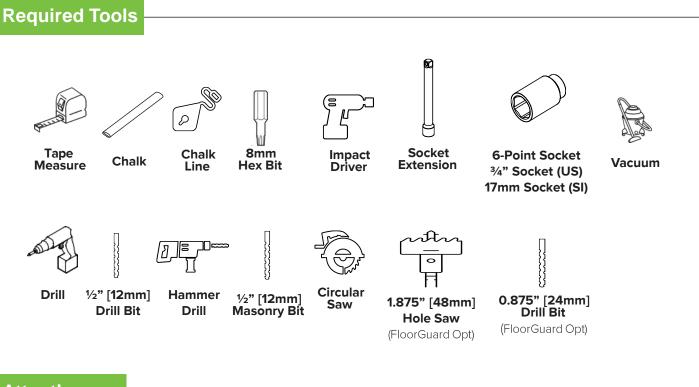

## Attention

PPE recommended: High visibility vest, Steel Toe Boots, Work Gloves, Ear Protection, Dust Mask, Eye Protection.

Clean concrete dust by running the vacuum during drilling.

## Step 1

Snap chalk line where GuardRail will be installed and use the Shock Absorber to mark holes for your first post.

Chalk

Tape

Chalk Line

# Step 6

Drill holes for first post using  $\frac{1}{2}$ " [12mm] drill bit, 4-5/8" [118mm] minimum depth.

# Move post in to place. Fasten post to floor with $\frac{1}{2}$ [12mm] concrete anchors through washers.

### Step 9

For custom length rails Drill holes in rails through cups on unfastened end.

Ensure post is in position and in line and then drill anchor holes through shockabsorber and baseplate, minimum 4-5/8" [118mm] hole depth.

Step 12

Fasten post to floor with ½" [12mm] concrete anchors through washers.

Impact

Driver

Socket

Extension

6-Point Socket ¾" Socket (US) 17mm Socket (SI)

Continue with steps 8-12 until final post is fully installed