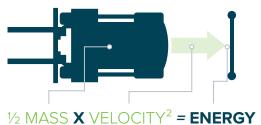

#### WHAT DOES 21,389 FT LBS (29,000 J) MEAN TO YOU? .....

**Weight:** 18,000 lb Turret Truck

Impact Speed: 6.0 mph at 90°