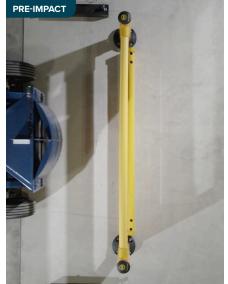

### **BARRIER DEFLECTION:**

Flexibile rails for maximum energy absorbtion.

22.5" (571.5 mm)

|             | Working Temperatures | 32°F-130°F<br>(0°C-54°C) |
|-------------|----------------------|--------------------------|
| $\triangle$ | Toxicity             | Not Hazardous            |