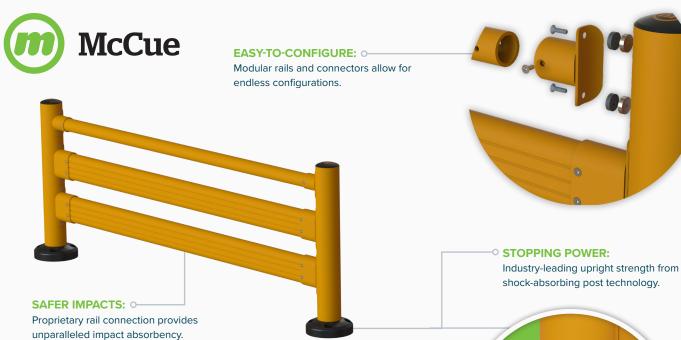

# HOW IT WORKS

Pedestrian GuardRail is packed full of innovative technology to safely stop heavy machinery. Upon impact, its reinforced uprights offer strength while its shock-absorbing rails flex to dissipate impact energy — keeping your operators, forklifts, and facility safe.