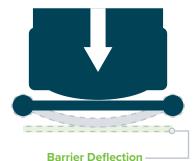

### **BARRIER DEFLECTION:**

Flexibile rails for maximum energy absorbtion.

22.5" (571.5 mm)

|             | Working Temperatures | 32°F-130°F<br>(0°C-54°C) |
|-------------|----------------------|--------------------------|
| $\triangle$ | Toxicity             | Not Hazardous            |