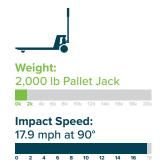

#### WHAT DOES 21,389 FT LBS (29,000 J) MEAN TO YOU? .....

**Weight:** 18,000 lb Turret Truck

Impact Speed: 6.0 mph at 90°