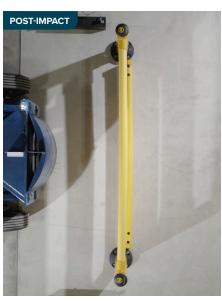

# HOW IT WORKS

Pedestrian GuardRail is packed full of innovative technology to safely stop heavy machinery. Upon impact, its reinforced uprights offer strength while its shock-absorbing rails flex to dissipate impact energy — keeping your operators, forklifts, and facility safe.

### **BARRIER DEFLECTION:**

Flexibile rails for maximum energy absorbtion.

22.5" (571.5 mm)

|             | Working Temperatures | 32°F-130°F<br>(0°C-54°C) |
|-------------|----------------------|--------------------------|
| $\triangle$ | Toxicity             | Not Hazardous            |