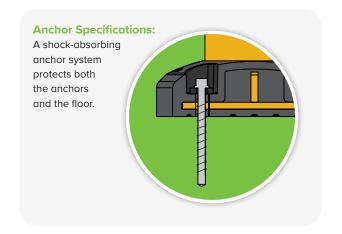

# HOW IT WORKS

Pedestrian GuardRail is packed full of innovative technology to safely stop heavy machinery. Upon impact, its reinforced uprights offer strength while its shock-absorbing rails flex to dissipate impact energy — keeping your operators, forklifts, and facility safe.