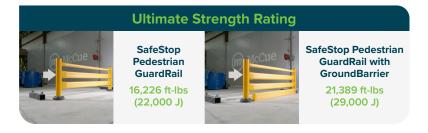

### IMPACT **TESTING**

Rigorous product testing at the highest standard.

90°

21,389 ft-lbs

29,000 J

45°

30,254 ft-lbs

41,018 J

#### WHAT DOES 21,389 FT LBS (29,000 J) MEAN TO YOU? .....

**Weight:** 18,000 lb Turret Truck

Impact Speed: 6.0 mph at 90°