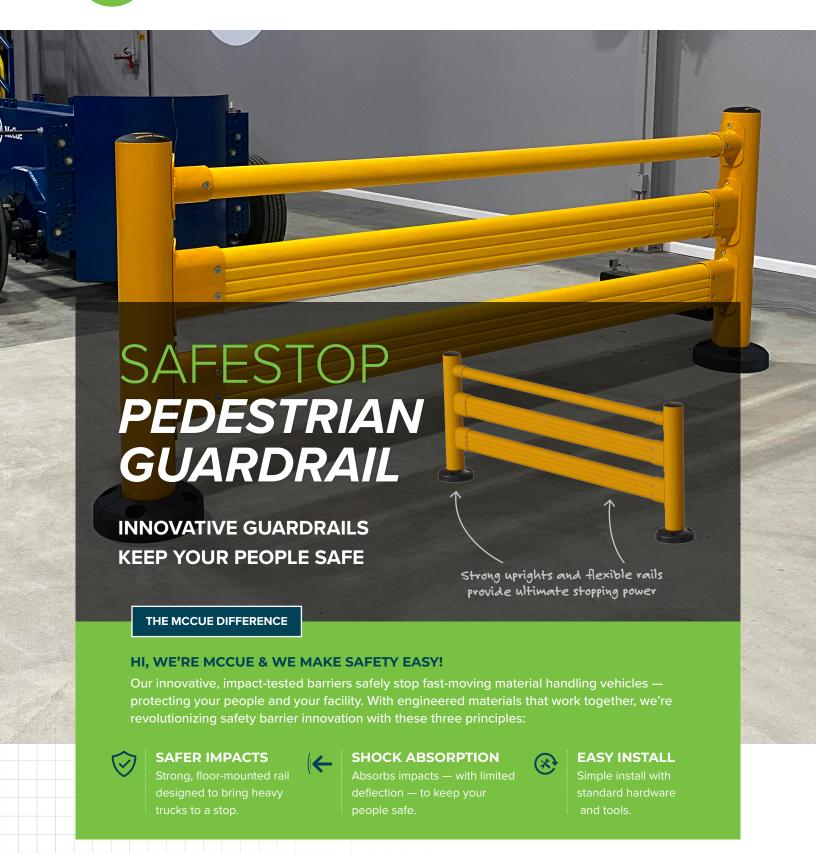

# SAFESTOP PEDESTRIAN GUARDRAIL

Meet **SafeStop Pedestrian GuardRail**, a strong floor-mounted barrier that safely stops moving material handling vehicles. Engineered to safely absorb impacts —with minimum deflection — to protect your people, workspace, and bottom line.

# HOW IT WORKS

Pedestrian GuardRail is packed full of innovative technology to safely stop heavy machinery. Upon impact, its reinforced uprights offer strength while its shock-absorbing rails flex to dissipate impact energy — keeping your operators, forklifts, and facility safe.