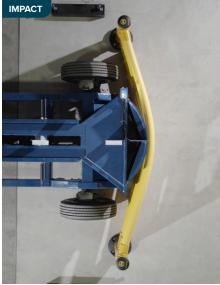

# HOW IT WORKS

Pedestrian GuardRail is packed full of innovative technology to safely stop heavy machinery. Upon impact, its reinforced uprights offer strength while its shock-absorbing rails flex to dissipate impact energy — keeping your operators, forklifts, and facility safe.

### **BARRIER DEFLECTION:**

Flexibile rails for maximum energy absorbtion.

22.5" (571.5 mm)

|             | Working Temperatures | 32°F-130°F<br>(0°C-54°C) |
|-------------|----------------------|--------------------------|
| $\triangle$ | Toxicity             | Not Hazardous            |