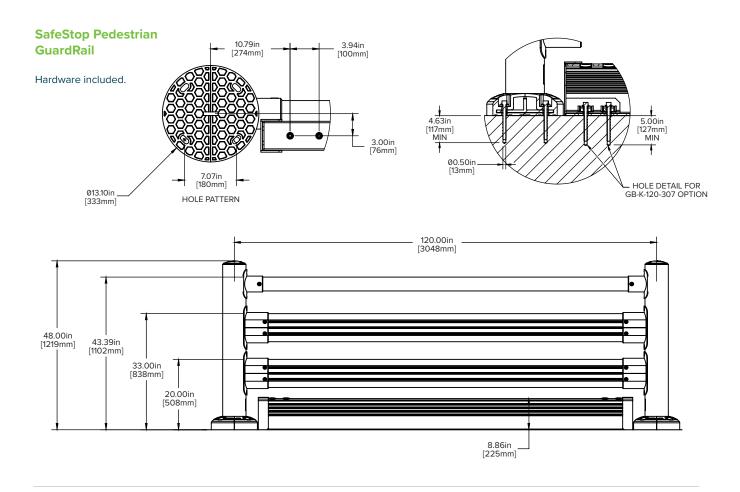

# SAFESTOP PEDESTRIAN GUARDRAIL

Meet **SafeStop Pedestrian GuardRail**, a strong floor-mounted barrier that safely stops moving material handling vehicles. Engineered to safely absorb impacts —with minimum deflection — to protect your people, workspace, and bottom line.

# SAFESTOP PEDESTRIAN GUARDRAIL