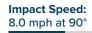

*SafeStop Pedestrian GuardRail**, a strong floor-mounted barrier that safely stops moving material handling vehicles. Engineered to safely absorb impacts —with minimum deflection — to protect your people, workspace, and bottom line.

# HOW IT WORKS

Pedestrian GuardRail is packed full of innovative technology to safely stop heavy machinery. Upon impact, its reinforced uprights offer strength while its shock-absorbing rails flex to dissipate impact energy — keeping your operators, forklifts, and facility safe.







\* PATENTS PENDING

(800) 800-8503



### IMPACT **TESTING**

Rigorous product testing at the highest standard.





90°

21,389 ft-lbs

29,000 J

45°

30,254 ft-lbs

41,018 J

30° 42,779 ft-lbs

58,000 J

#### WHAT DOES 21,389 FT LBS (29,000 J) MEAN TO YOU? .....

















**Weight:** 18,000 lb Turret Truck

Impact Speed: 6.0 mph at 90°

# 0 2 4 6 8 10 12 14 16

# MATERIAL **PROPERTIES**

### **BARRIER DEFLECTION:**

Flexibile rails for maximum energy absorbtion.



22.5" (571.5 mm)

|             | Working Temperatures | 32°F-130°F<br>(0°C-54°C) |
|-------------|----------------------|--------------------------|
| $\triangle$ | Toxicity             | Not Hazardous            |



| • | Flammability       | Does Not<br>Easily Ignite |
|---|--------------------|---------------------------|
|   | REACH / TSCA / DSL | Compliant                 |



# SAFESTOP PEDESTRIAN GUARDRAIL