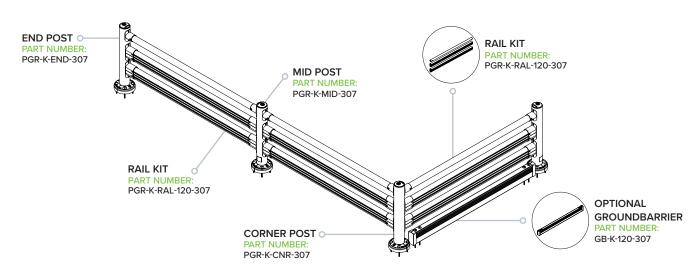

# SAFESTOP PEDESTRIAN GUARDRAIL

Meet **SafeStop Pedestrian GuardRail**, a strong floor-mounted barrier that safely stops moving material handling vehicles. Engineered to safely absorb impacts —with minimum deflection — to protect your people, workspace, and bottom line.

# HOW IT WORKS

Pedestrian GuardRail is packed full of innovative technology to safely stop heavy machinery. Upon impact, its reinforced uprights offer strength while its shock-absorbing rails flex to dissipate impact energy — keeping your operators, forklifts, and facility safe.