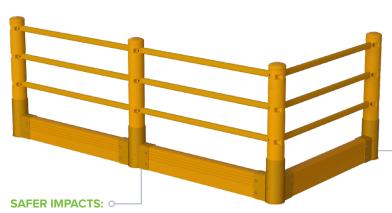

### **EASY-TO-CONFIGURE: 0-**

Modular rails and connectors allow for endless configurations.

Industry-leading upright strength from shock-absorbing post technology.

Proprietary rail connection provides unparalleled impact absorbency.

# HOW IT WORKS

Pedestrian with GroundBarrier is packed full of innovative technology to safely stop heavy machinery. Upon impact, its reinforced uprights offer strength while its shock-absorbing rails flex to dissipate impact energy — keeping your operators, forklifts, and facility safe.