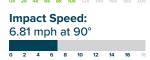

### WHAT DOES 11,064 FT LBS (15,000 J) MEAN TO YOU?

**Weight:** 6,000 lb Walkie Rider

Impact Speed: 8.79 mph at 90°

**Weight:** 10,000 lb Loaded Forklift

Weight: 18,000 lb Turret Truck

Impact Speed: 5.08 mph at 90°