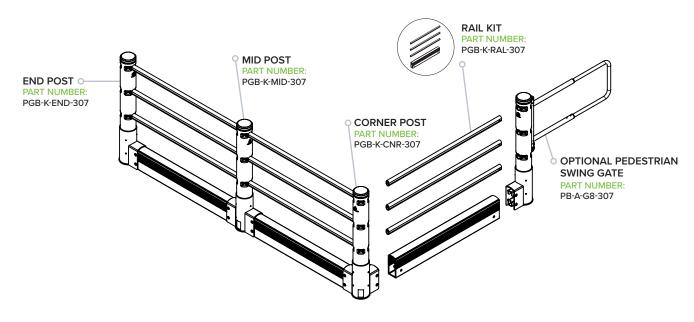

### **EASY-TO-CONFIGURE: 0-**

Modular rails and connectors allow for endless configurations.

Industry-leading upright strength from shock-absorbing post technology.

Proprietary rail connection provides unparalleled impact absorbency.