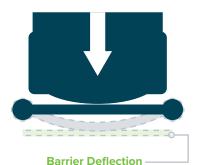

### **BARRIER DEFLECTION:**

Flexibile rails for maximum energy absorbtion.

20.5" (521 mm)

|             | Working Temperatures | 32°F-130°F<br>(0°C-54°C) |
|-------------|----------------------|--------------------------|
| $\triangle$ | Toxicity             | Not Hazardous            |