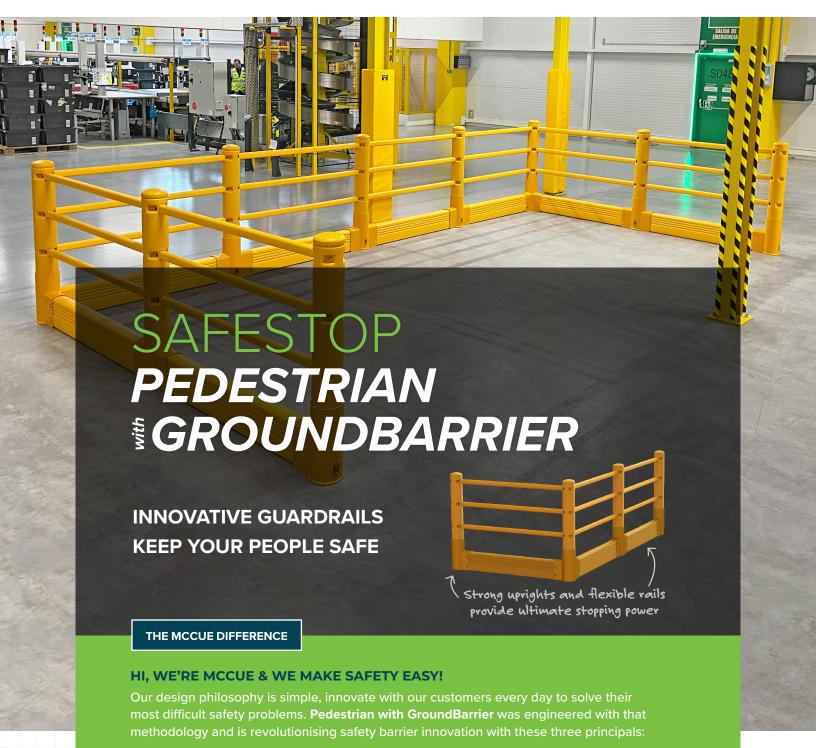

# SAFESTOP PEDESTRIAN GROUNDBARRIER

Meet SafeStop Pedestrian with GroundBarrier, a strong floor-mounted barrier that safely stops moving material handling vehicles. Engineered to safely absorb impacts —with minimum deflection — to protect your people, workspace, and bottom line.

# HOW IT WORKS

Pedestrian with GroundBarrier is packed full of innovative technology to safely stop heavy machinery. Upon impact, its reinforced uprights offer strength while its shock-absorbing rails flex to dissipate impact energy — keeping your operators, forklifts, and facility safe.