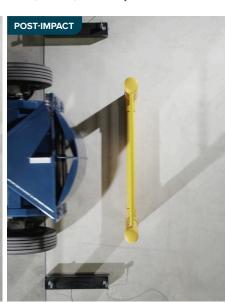

# HOW IT WORKS

Pedestrian with GroundBarrier is packed full of innovative technology to safely stop heavy machinery. Upon impact, its reinforced uprights offer strength while its shock-absorbing rails flex to dissipate impact energy — keeping your operators, forklifts, and facility safe.

### **BARRIER DEFLECTION:**

Flexibile rails for maximum energy absorbtion.

20.5" (521 mm)

|             | Working Temperatures | 32°F-130°F<br>(0°C-54°C) |
|-------------|----------------------|--------------------------|
| $\triangle$ | Toxicity             | Not Hazardous            |