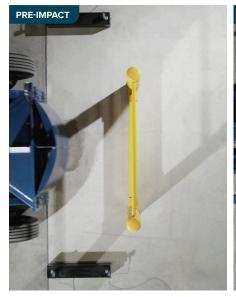

## IMPACT **TESTING**

Rigorous product testing at the highest standard.

90° 15,489 ft-lbs

21,000 J

45° 30,926 ft-lbs

41,936 J

30° 61,852 ft-lbs

83,871 J

### WHAT DOES 11,064 FT LBS (15,000 J) MEAN TO YOU?

**Weight:** 6,000 lb Walkie Rider

Impact Speed: 8.79 mph at 90°

**Weight:** 10,000 lb Loaded Forklift

Weight: 18,000 lb Turret Truck

Impact Speed: 5.08 mph at 90°