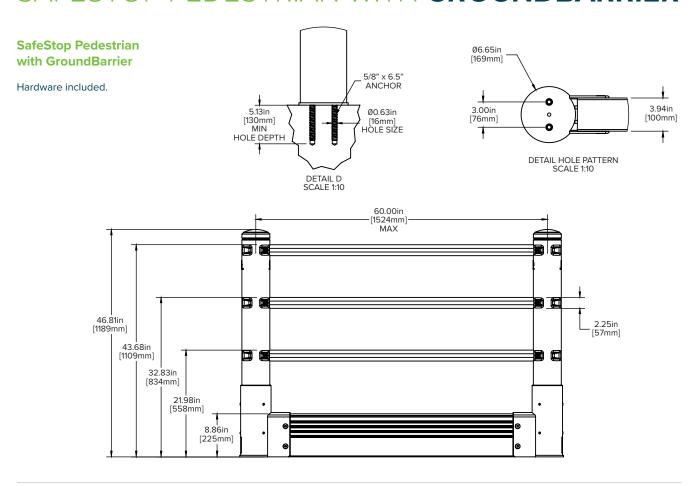

# SAFESTOP PEDESTRIAN GROUNDBARRIER

Meet SafeStop Pedestrian with GroundBarrier, a strong floor-mounted barrier that safely stops moving material handling vehicles. Engineered to safely absorb impacts —with minimum deflection — to protect your people, workspace, and bottom line.

# SAFESTOP PEDESTRIAN WITH GROUNDBARRIER