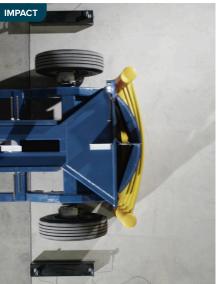

# SAFESTOP PEDESTRIAN GROUNDBARRIER

Meet SafeStop Pedestrian with GroundBarrier, a strong floor-mounted barrier that safely stops moving material handling vehicles. Engineered to safely absorb impacts —with minimum deflection — to protect your people, workspace, and bottom line.

# HOW IT WORKS

Pedestrian with GroundBarrier is packed full of innovative technology to safely stop heavy machinery. Upon impact, its reinforced uprights offer strength while its shock-absorbing rails flex to dissipate impact energy — keeping your operators, forklifts, and facility safe.