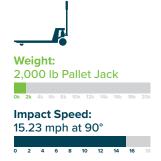

### WHAT DOES 11,064 FT LBS (15,000 J) MEAN TO YOU?

**Weight:** 6,000 lb Walkie Rider

Impact Speed: 8.79 mph at 90°

**Weight:** 10,000 lb Loaded Forklift

Weight: 18,000 lb Turret Truck

Impact Speed: 5.08 mph at 90°