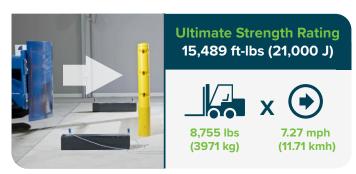

## IMPACT **TESTING**

Rigorous product testing at the highest standard.

90° 15,489 ft-lbs

21,000 J

45° 30,926 ft-lbs

41,936 J

30° 61,852 ft-lbs

83,871 J

### WHAT DOES 11,064 FT LBS (15,000 J) MEAN TO YOU?

**Weight:** 6,000 lb Walkie Rider

Impact Speed: 8.79 mph at 90°

**Weight:** 10,000 lb Loaded Forklift

Weight: 18,000 lb Turret Truck

Impact Speed: 5.08 mph at 90°