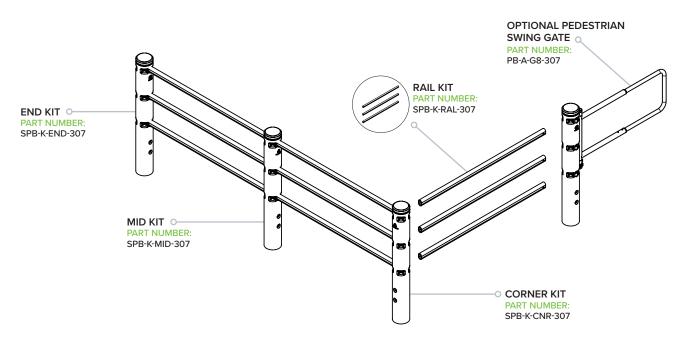

# SAFESTOP **PEDESTRIANBARRIER**

## SafeStop PedestrianBarrier

Hardware included.