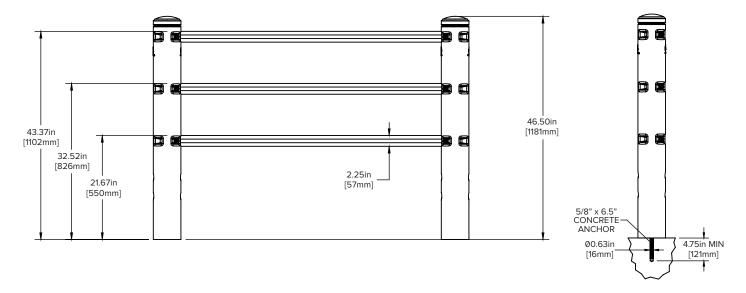

ur innovative, impact-tested barriers safely stop fast-moving material handling vehicles — protecting your people and your facility. With engineered materials that work together, we're revolutionizing safety barrier innovation with these three principles:

# $\bigcirc$

## SAFER IMPACTS

Strong, floor-mounted rail designed to bring heavy trucks to a stop.

### SHOCK ABSORPTION

Absorbs impacts — with limitec deflection — to keep your people safe.

# \*

Simple install with standard hardware and tools.

**EASY INSTALL** 

KEEP YOUR OPERATIONS SAFE AND YOUR WORKFORCE SAFER WITH THE WORLD'S MOST ADVANCED SAFETY BARRIERS — SPEAK TO A SAFETY SPECIALIST TODAY (800) 800-8503



mccue.com

(800) 800-8503 🏾 🗍 🗍

# SAFESTOP **PEDESTRIANBARRIER**

## SafeStop PedestrianBarrier

Hardware included.