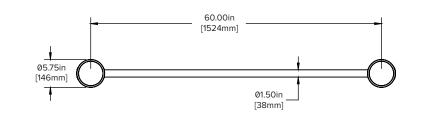

Our innovative, impact-tested barriers safely stop fast-moving material handling vehicles — protecting your people and your facility. With engineered materials that work together, we're revolutionizing safety barrier innovation with these three principles:

# $\bigcirc$

## SAFER IMPACTS

Strong, floor-mounted rail designed to bring heavy trucks to a stop.

### SHOCK ABSORPTION

Absorbs impacts — with limitec deflection — to keep your people safe.

# \*

Simple install with standard hardware and tools.

**EASY INSTALL** 

KEEP YOUR OPERATIONS SAFE AND YOUR WORKFORCE SAFER WITH THE WORLD'S MOST ADVANCED SAFETY BARRIERS — SPEAK TO A SAFETY SPECIALIST TODAY (800) 800-8503



mccue.com

(800) 800-8503 🏾 🗍 🗍

# SAFESTOP **PEDESTRIANBARRIER**

## SafeStop PedestrianBarrier

Hardware included.