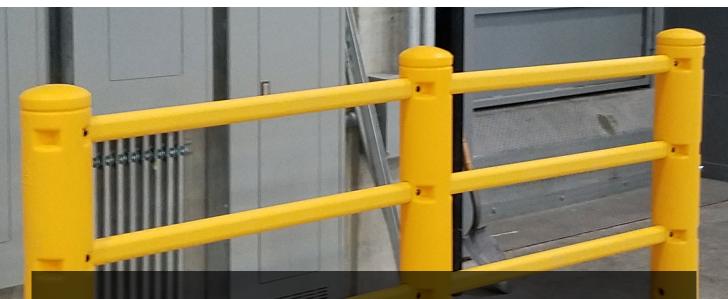

# SAFESTOP PEDESTRIANBARRIER

INNOVATIVE GUARD RAILS KEEP YOUR PEOPLE SAFE

> strong uprights and flexible rails provide ultimate stopping power

# SAFESTOP **PEDESTRIANBARRIER**