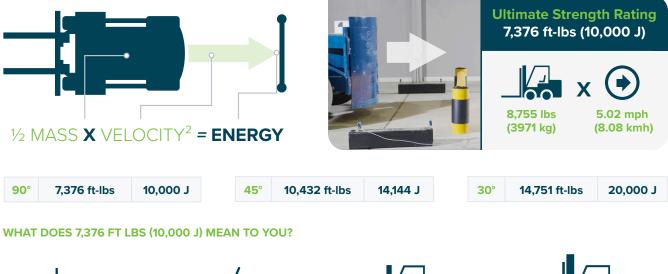

# IMPACT **TESTING**

Rigorous product testing at the highest standard.

## HOW IT WORKS

SafeStop RackEnd Protector Double is packed full of innovative technology to safely stop heavy machinery. Upon impact, its reinforced uprights offer strength while its shock-absorbing rails flex to dissipate impact energy — keeping your operators, forklifts, and facility safe.