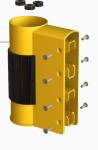

•

**DOUBLE LEVEL PROTECTION:** O Second rail adds even more coverage and conforms to EN 15512 Racking Standard.

SAFESTOP RACKEND PROTECTOR DOUBLE

Introducing **SafeStop RackEnd Protector Double**, a flush-mounted safety barrier that protects racking, uprights and your facility. Its combined shock-absorbent materials give it the ability to slow and stop material handling equipment — ensuring the safety of your employees and the integrity of your concrete floors.

### SAFESTOP RACKEND PROTECTOR DOUBLE .....

SafeStop RackEnd Protector Double

### KIT NUMBER: RPD-K-120-307

Kit Includes: 2 Ends (RPD-C-END-307) 2 Rails (GB-C-RAL-307) Hardware