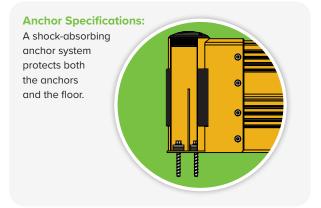

## HOW IT WORKS

SafeStop RackEnd Protector Double is packed full of innovative technology to safely stop heavy machinery. Upon impact, its reinforced uprights offer strength while its shock-absorbing rails flex to dissipate impact energy — keeping your operators, forklifts, and facility safe.