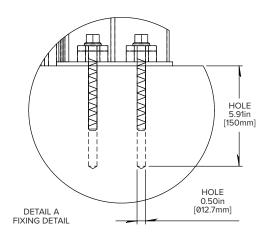

### SAFESTOP RACKEND PROTECTOR DOUBLE .....

SafeStop RackEnd Protector Double

### KIT NUMBER: RPD-K-120-307

Kit Includes: 2 Ends (RPD-C-END-307) 2 Rails (GB-C-RAL-307) Hardware