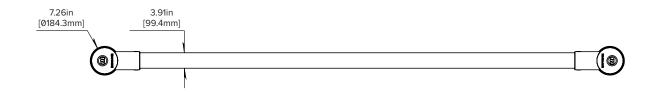

### SAFESTOP RACKEND PROTECTOR DOUBLE .....

SafeStop RackEnd Protector Double

### KIT NUMBER: RPD-K-120-307

Kit Includes: 2 Ends (RPD-C-END-307) 2 Rails (GB-C-RAL-307) Hardware