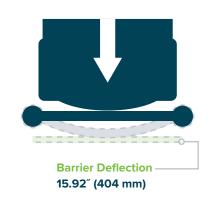

### **BARRIER DEFLECTION:**

Weight: 18,000 lb Turret Truck 2k 4k 6k 8k 10k 12k

**Impact Speed:** 3.5 mph at 90°

| ٢ | Flammability       | Does Not<br>Easily Ignite |
|---|--------------------|---------------------------|
| ê | REACH / RSCA / DSL | Compliant                 |
|   |                    | * PATENTS PENDING         |