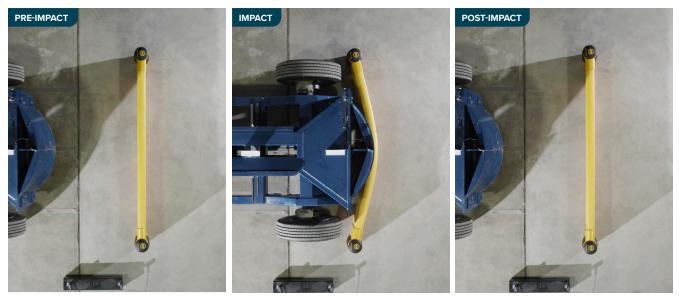

# IMPACT **TESTING**

Rigorous product testing at the highest standard.

## HOW IT WORKS

SafeStop RackEnd Protector Double is packed full of innovative technology to safely stop heavy machinery. Upon impact, its reinforced uprights offer strength while its shock-absorbing rails flex to dissipate impact energy — keeping your operators, forklifts, and facility safe.