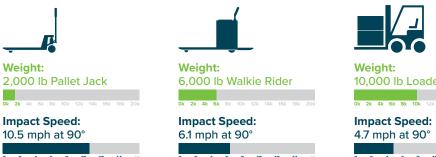

### **BARRIER DEFLECTION:**

Weight: 18,000 lb Turret Truck 2k 4k 6k 8k 10k 12k

**Impact Speed:** 3.5 mph at 90°

| ٢ | Flammability       | Does Not<br>Easily Ignite |
|---|--------------------|---------------------------|
| ê | REACH / RSCA / DSL | Compliant                 |
|   |                    | * PATENTS PENDING         |