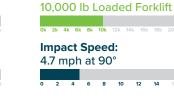

### **BARRIER DEFLECTION:**

Weight: 18,000 lb Turret Truck 2k 4k 6k 8k 10k 12k

**Impact Speed:** 3.5 mph at 90°

| ٢ | Flammability       | Does Not<br>Easily Ignite |
|---|--------------------|---------------------------|
| ê | REACH / RSCA / DSL | Compliant                 |
|   |                    | * PATENTS PENDING         |