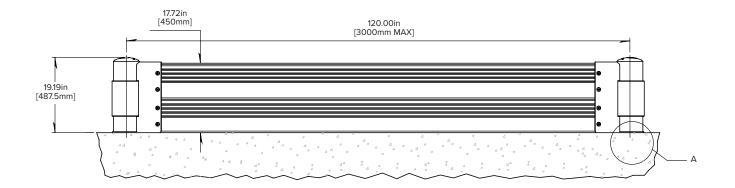

### SAFESTOP RACKEND PROTECTOR DOUBLE .....

SafeStop RackEnd Protector Double

### KIT NUMBER: RPD-K-120-307

Kit Includes: 2 Ends (RPD-C-END-307) 2 Rails (GB-C-RAL-307) Hardware