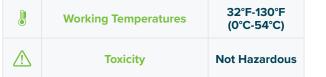

### **BARRIER DEFLECTION:**

Weight: 18,000 lb Turret Truck 2k 4k 6k 8k 10k 12k

**Impact Speed:** 3.5 mph at 90°

| ٢ | Flammability       | Does Not<br>Easily Ignite |
|---|--------------------|---------------------------|
| ê | REACH / RSCA / DSL | Compliant                 |
|   |                    | * PATENTS PENDING         |