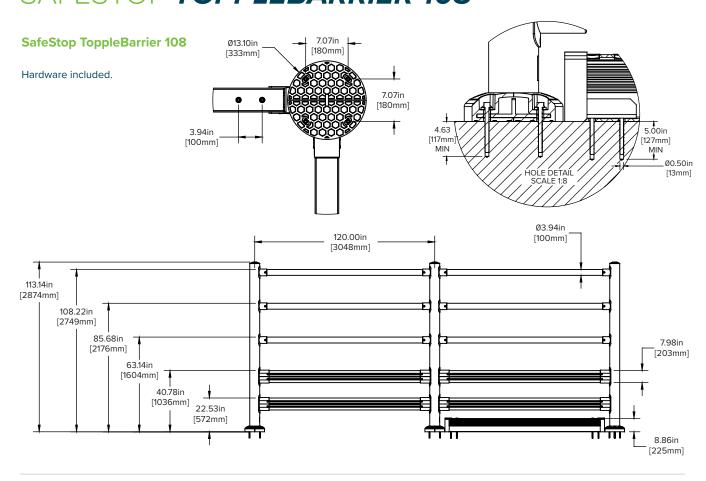

# SAFESTOP TOPPLEBARRIER 108

## SafeStop ToppleBarrier 108

Rigorous product testing at the highest standard.

1/2 MASS X VELOCITY<sup>2</sup> = ENERGY

90° 21

21,954 ft-lbs

29,766 J

45°

43,883 ft-lbs