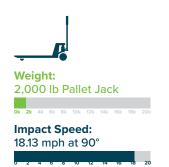

## SafeStop ToppleBarrier 108

Rigorous product testing at the highest standard.

1/2 MASS X VELOCITY<sup>2</sup> = ENERGY

90° 21

21,954 ft-lbs

29,766 J

45°

43,883 ft-lbs

#### WHAT DOES 21,954 FT LBS (29,766 J) MEAN TO YOU?