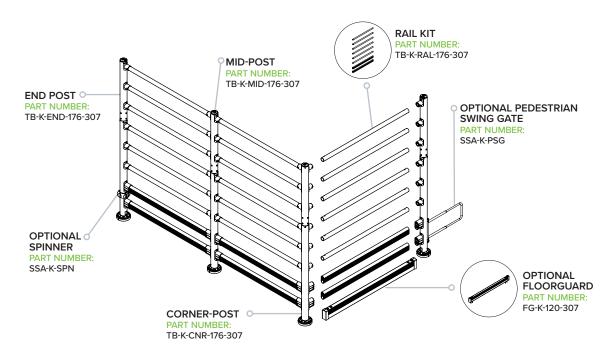

# SAFESTOP TOPPLEBARRIER 108

## SAFESTOP TOPPLEBARRIER 176

## SAFESTOP TOPPLEBARRIER 244

### SafeStop ToppleBarrier 244

Hardware included.