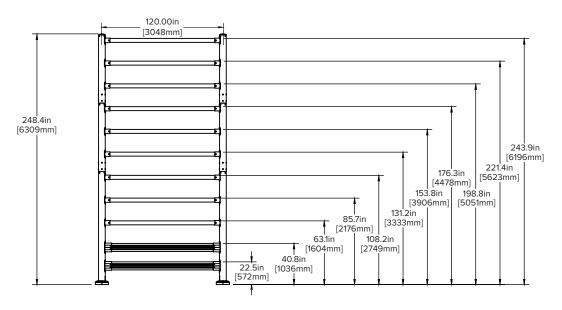

21,954 ft-lbs

29,766 J

45°

43,883 ft-lbs

59,505 J

30°

87,765 ft-lbs

119,009 J

#### WHAT DOES 21,954 FT LBS (29,766 J) MEAN TO YOU?









## MATERIAL **PROPERTIES**

**BARRIER DEFLECTION:** Limited deflection and maximum energy absorption.



22.5" (571.5 mm)

|             | Working Temperatures | 32°F-130°F<br>(0°C-54°C) |
|-------------|----------------------|--------------------------|
| $\triangle$ | Toxicity             | Not Hazardous            |



| • | Flammability       | Does Not<br>Easily Ignite |
|---|--------------------|---------------------------|
|   | REACH / RSCA / DSL | Compliant                 |



# SAFESTOP TOPPLEBARRIER 108







## SAFESTOP TOPPLEBARRIER 176







## SAFESTOP TOPPLEBARRIER 244

### SafeStop ToppleBarrier 244

Hardware included.