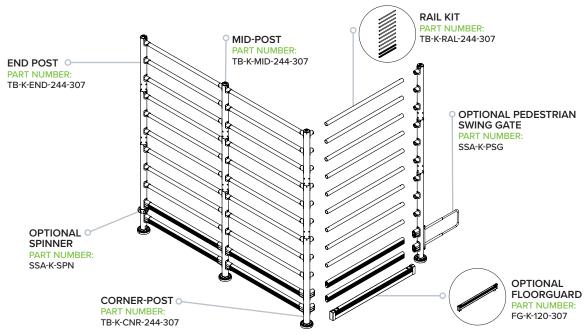

## SAFESTOP TOPPLEBARRIER 244

### SafeStop ToppleBarrier 244

Hardware included.