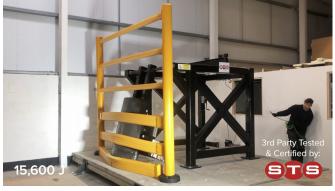

### **THIRD PARTY TESTING:**

Modular posts and

rails allow for endless configurations.

> Working with McCue, you get the peace of mind that our solutions work because each one undergoes rigorous testing. Third-party lab tests, empirical testing, architectural tests, material composition, corrosion resistance, UV stability — we put our products through the harshest environments to prove they work. Taking the guesswork out of product performance and testing that's what we do.

THIRD PARTY TESTING & CERTIFICATION PROVIDED BY:

## SafeStop ToppleBarrier 108

Rigorous product testing at the highest standard.

1/2 MASS X VELOCITY<sup>2</sup> = ENERGY

90° 21

21,954 ft-lbs

29,766 J

45°

43,883 ft-lbs