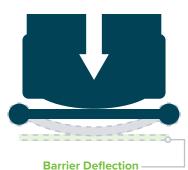

## MATERIAL **PROPERTIES**

**BARRIER DEFLECTION:** Limited deflection and maximum energy absorption.

22.5" (571.5 mm)

|             | Working Temperatures | 32°F-130°F<br>(0°C-54°C) |
|-------------|----------------------|--------------------------|
| $\triangle$ | Toxicity             | Not Hazardous            |