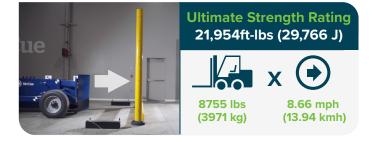

## SafeStop ToppleBarrier 108

Rigorous product testing at the highest standard.

1/2 MASS X VELOCITY<sup>2</sup> = ENERGY

90° 21

21,954 ft-lbs

29,766 J

45°

43,883 ft-lbs

#### WHAT DOES 21,954 FT LBS (29,766 J) MEAN TO YOU?