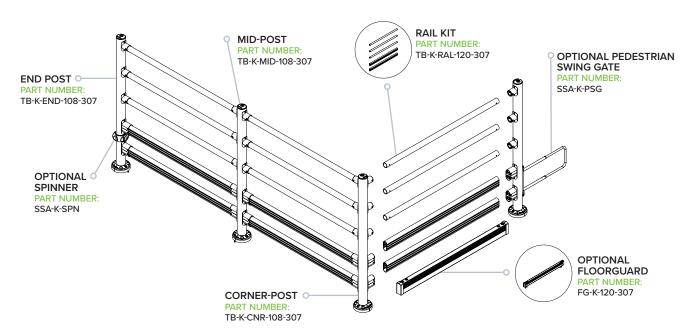

### **THIRD PARTY TESTING:**

Modular posts and

rails allow for endless configurations.

> Working with McCue, you get the peace of mind that our solutions work because each one undergoes rigorous testing. Third-party lab tests, empirical testing, architectural tests, material composition, corrosion resistance, UV stability — we put our products through the harshest environments to prove they work. Taking the guesswork out of product performance and testing that's what we do.