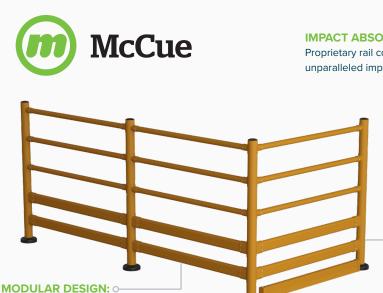

#### **EASY INSTALL**

Simple install with standard hardware and tools.

**IMPACT ABSORBING: 0** 

Proprietary rail connection provides unparalleled impact absorbency.

#### o POST & RAIL **STRENGTH:**

Industry-leading upright strength from shock-absorbing post technology.

SAFESTOP TOPPLEBARRIER

Meet SafeStop ToppleBarrier, a strong floor-mounted barrier that safely stops moving material handling vehicles. Engineered to safely absorb impacts —with minimum deflection — to protect your people, workspace, and bottom line.