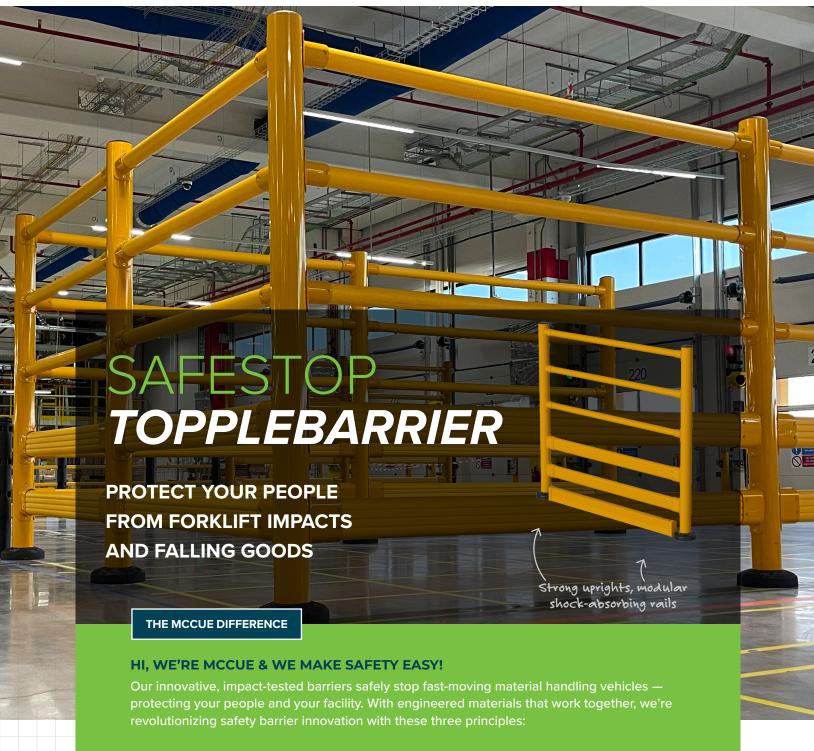

#### o POST & RAIL **STRENGTH:**

Industry-leading upright strength from shock-absorbing post technology.

SAFESTOP TOPPLEBARRIER

Meet SafeStop ToppleBarrier, a strong floor-mounted barrier that safely stops moving material handling vehicles. Engineered to safely absorb impacts —with minimum deflection — to protect your people, workspace, and bottom line.

#### **SAFER IMPACTS**

**McCue** 

#### **SHOCK ABSORPTION**

deflection — to keep your