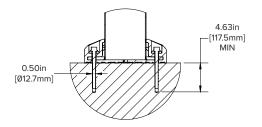

#### **EASY INSTALL**

Simple install with standard hardware and tools.

**IMPACT ABSORBING: 0** 

Proprietary rail connection provides unparalleled impact absorbency.