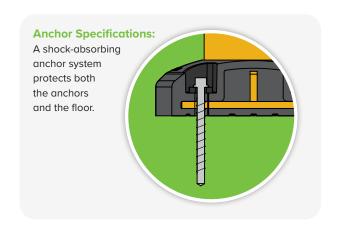

#### **SHOCK ABSORPTION**

deflection — to keep your

#### o POST & RAIL **STRENGTH:**

Industry-leading upright strength from shock-absorbing post technology.

SAFESTOP TOPPLEBARRIER

Meet SafeStop ToppleBarrier, a strong floor-mounted barrier that safely stops moving material handling vehicles. Engineered to safely absorb impacts —with minimum deflection — to protect your people, workspace, and bottom line.