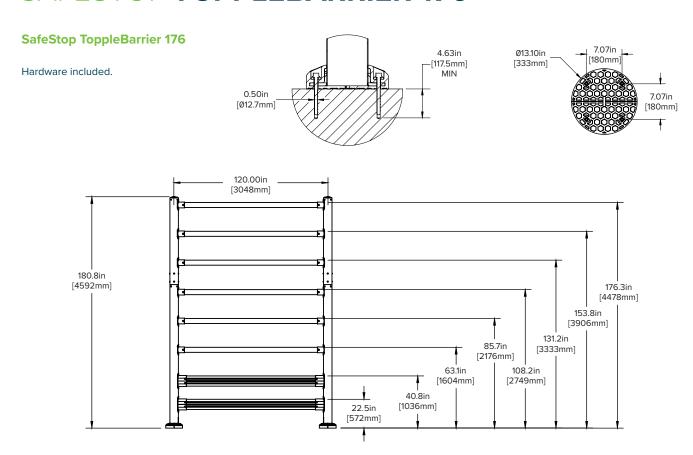

duct testing at the highest standard.





1/2 MASS X VELOCITY<sup>2</sup> = ENERGY

90° 21

21,954 ft-lbs

29,766 J

45°

43,883 ft-lbs

59,505 J

30°

87,765 ft-lbs

119,009 J

#### WHAT DOES 21,954 FT LBS (29,766 J) MEAN TO YOU?









## MATERIAL **PROPERTIES**

**BARRIER DEFLECTION:** Limited deflection and maximum energy absorption.



22.5" (571.5 mm)

|             | Working Temperatures | 32°F-130°F<br>(0°C-54°C) |
|-------------|----------------------|--------------------------|
| $\triangle$ | Toxicity             | Not Hazardous            |



| • | Flammability       | Does Not<br>Easily Ignite |
|---|--------------------|---------------------------|
|   | REACH / RSCA / DSL | Compliant                 |



# SAFESTOP TOPPLEBARRIER 108







## SAFESTOP TOPPLEBARRIER 176







## SAFESTOP TOPPLEBARRIER 244

### SafeStop ToppleBarrier 244

Hardware included.