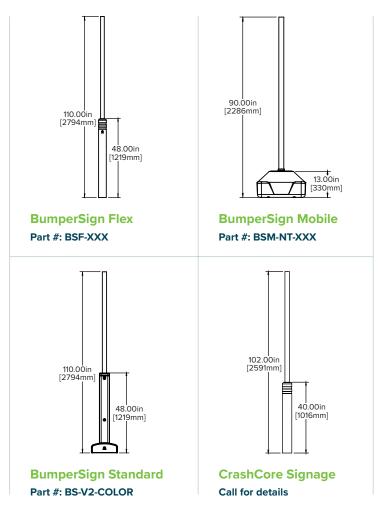

#### **Sign Post Options**

After choosing your sign, please select your preferred base and signpost.