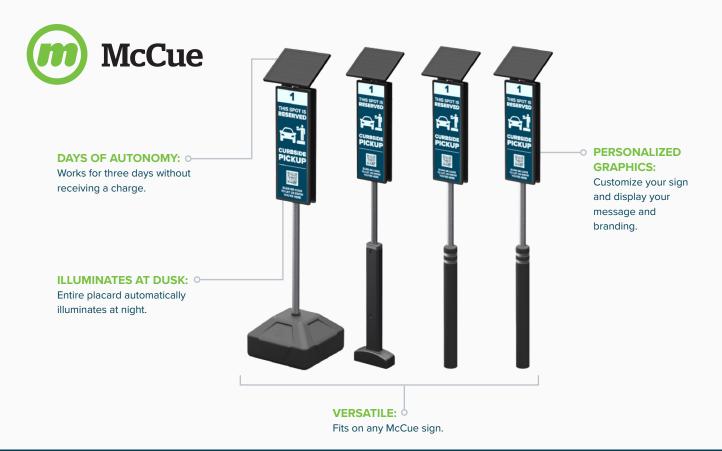

## THE BENEFITS OF **SOLAR** ......

Reusable and Energy Efficient

\* PATENTS PENDING

#### **Sign Post Options**

After choosing your sign, please select your preferred base and signpost.