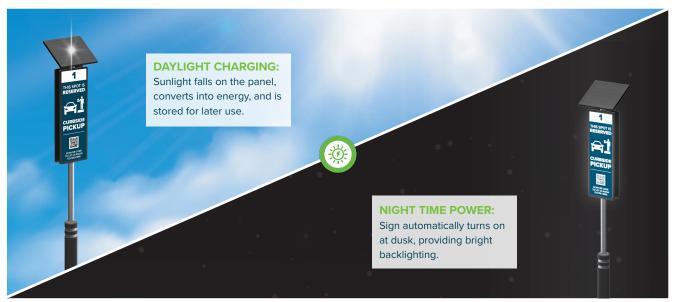

# SOLARGLOW SIGNAGE

Improve the customer experience in your parking lots with an environmentally friendly backlit sign. Powered by the sun, **SolarGlow Signage** automatically turns on at dusk, keeping your signage highly visible and bringing order to your lots. This signage solution brightly extends your brand outdoors and will last for years.

#### **Custom Solar Controller:**

| CHARGE<br>CONTROLLER<br>TYPE | PWM                |
|------------------------------|--------------------|
| LIGHT TIMER                  | 6 hours at<br>dusk |