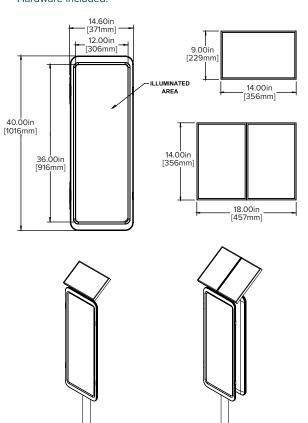

#### Hardware included.

**Single-Sided Signage Double-Sided Signage** 

#### Part #: SGP-K-1236-1-XXX Part #: SGP-K-1236-2-XXX