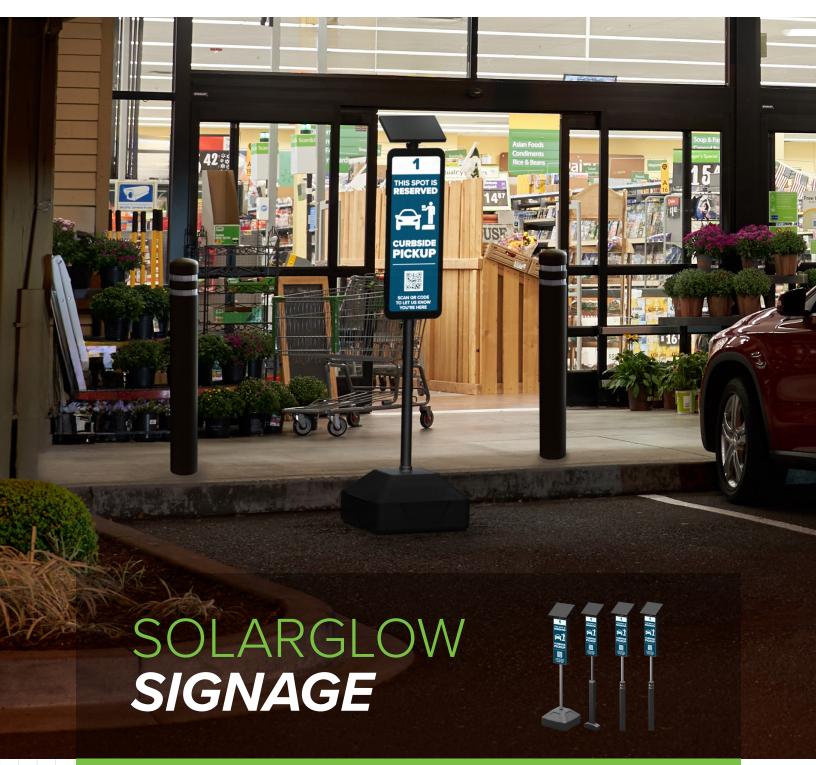

# SOLARGLOW SIGNAGE

Improve the customer experience in your parking lots with an environmentally friendly backlit sign. Powered by the sun, **SolarGlow Signage** automatically turns on at dusk, keeping your signage highly visible and bringing order to your lots. This signage solution brightly extends your brand outdoors and will last for years.

## SOLARGLOW **SIGNAGE**

**McCue** 