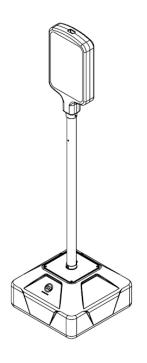

## **BUMPER SIGN MOBILE**

### **BSM-###**

### INSTALLATION INSTRUCTIONS





#### Components

| ITEM # | PART #       | DESCRIPTION                         | QTY |
|--------|--------------|-------------------------------------|-----|
| 1      | BSM-BASE-### | BUMPERSIGN MOBILE POUR IN SIGN BASE | 1   |
| 2      | BSM-POST     | BUMPERSIGN MOBILE POST              | 1   |
| 3      | BSM-CAP-###  | BUMPERSIGN MOBILE CAP               | 1   |
| 4      | BSM-HARDWARE | BUMPERSIGN MOBILE HARDWARE KIT      | 1   |
| 5      | 15AB060-###  | BS TOP MOLDED SHELL                 | 1   |

Note: Not all hardware components provided will be used.



#### **Tools Required**



Drill with #11 Drill Bit 3/8" Drill Bit



**NUT DRIVER** WITH 5/16" BIT



**SCREWDRIVER** 



**RIVET GUN** 



**SOCKET WRENCH** WITH 9/16" SOCKET



7/32" ALLEN KEY



McCue Corporation Peabody, Ma