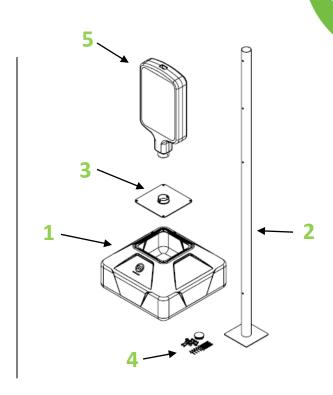

#### Components

| ITEM # | PART #       | DESCRIPTION                         | QTY |
|--------|--------------|-------------------------------------|-----|
| 1      | BSM-BASE-### | BUMPERSIGN MOBILE POUR IN SIGN BASE | 1   |
| 2      | BSM-POST     | BUMPERSIGN MOBILE POST              | 1   |
| 3      | BSM-CAP-###  | BUMPERSIGN MOBILE CAP               | 1   |
| 4      | BSM-HARDWARE | BUMPERSIGN MOBILE HARDWARE KIT      | 1   |
| 5      | 15AB060-###  | BS TOP MOLDED SHELL                 | 1   |

Note: Not all hardware components provided will be used.