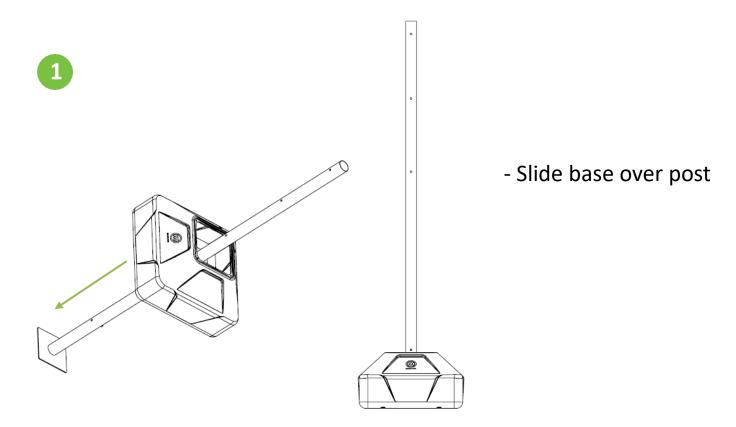

E | 1   |
| 2      | BSM-POST     | BUMPERSIGN MOBILE POST              | 1   |
| 3      | BSM-CAP-###  | BUMPERSIGN MOBILE CAP               | 1   |
| 4      | BSM-HARDWARE | BUMPERSIGN MOBILE HARDWARE KIT      | 1   |
| 5      | 15AB060-###  | BS TOP MOLDED SHELL                 | 1   |

Note: Not all hardware components provided will be used.



#### **Tools Required**



Drill with #11 Drill Bit 3/8" Drill Bit



**NUT DRIVER** WITH 5/16" BIT



**SCREWDRIVER** 



**RIVET GUN** 



**SOCKET WRENCH** WITH 9/16" SOCKET



7/32" ALLEN KEY



McCue Corporation Peabody, Massachusetts, USA +1 (800) 800 8503 customercare@mccue.com

McCue UK & Europe Milton Keynes, United Kingdom +44 (0)1908 365 511 uksales@mccue.com

**McCue Asia** 迈客(厦门)有限公司 Xiamen, Fujian, China +86-592-2200790 mccue.com









- Slide cover over post and into place





Secure the cover to the base with 4 flat head screws







- Insert the 3/8" bolt though the cover and post and secure with a lock nut on the other side.

Note: Placards not included

# 6 Install placards









- Slide the Bumper sign topper over the post and secure using the 2 provided self drilling screws.