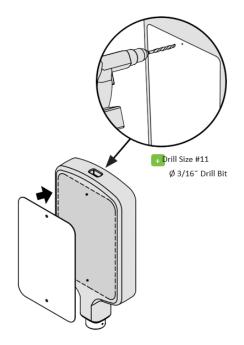

#### **Tools Required**

Drill with #11 Drill Bit 3/8" Drill Bit

**NUT DRIVER** WITH 5/16" BIT

**SCREWDRIVER** 

**RIVET GUN** 

**SOCKET WRENCH** WITH 9/16" SOCKET

7/32" ALLEN KEY

McCue Corporation Peabody, Massachusetts, USA +1 (800) 800 8503 customercare@mccue.com

# 6 Install placards

- Slide the Bumper sign topper over the post and secure using the 2 provided self drilling screws.