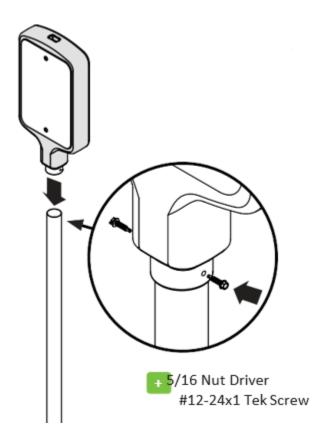

- Insert the 3/8" bolt though the cover and post and secure with a lock nut on the other side.

Note: Placards not included