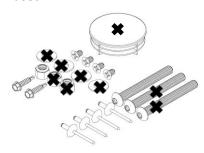

#### Components

| ITEM # | PART #       | DESCRIPTION                         | QTY |
|--------|--------------|-------------------------------------|-----|
| 1      | BSM-BASE-### | BUMPERSIGN MOBILE POUR IN SIGN BASE | 1   |
| 2      | BSM-POST     | BUMPERSIGN MOBILE POST              | 1   |
| 3      | BSM-CAP-###  | BUMPERSIGN MOBILE CAP               | 1   |
| 4      | BSM-HARDWARE | BUMPERSIGN MOBILE HARDWARE KIT      | 1   |
| 5      | 15AB060-###  | BS TOP MOLDED SHELL                 | 1   |

Note: Not all hardware components provided will be used.