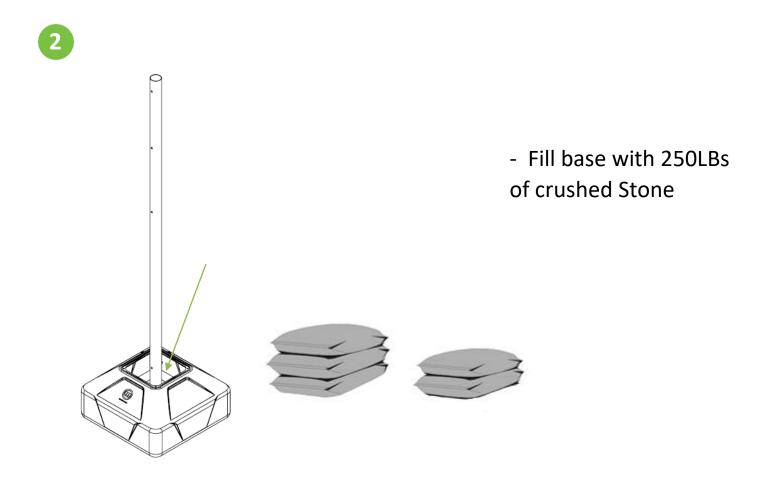

| 1   |
| 2      | BSM-POST     | BUMPERSIGN MOBILE POST              | 1   |
| 3      | BSM-CAP-###  | BUMPERSIGN MOBILE CAP               | 1   |
| 4      | BSM-HARDWARE | BUMPERSIGN MOBILE HARDWARE KIT      | 1   |
| 5      | 15AB060-###  | BS TOP MOLDED SHELL                 | 1   |

Note: Not all hardware components provided will be used.



#### **Tools Required**



Drill with #11 Drill Bit 3/8" Drill Bit



**NUT DRIVER** WITH 5/16" BIT



**SCREWDRIVER** 



**RIVET GUN** 



**SOCKET WRENCH** WITH 9/16" SOCKET



7/32" ALLEN KEY



McCue Corporation Peabody, Massachusetts, USA +1 (800) 800 8503 customercare@mccue.com

McCue UK & Europe Milton Keynes, United Kingdom +44 (0)1908 365 511 uksales@mccue.com

**McCue Asia** 迈客(厦门)有限公司 Xiamen, Fujian, China +86-592-2200790 mccue.com









- Slide cover over post and into place





Secure the cover to the base with 4 flat head screws







- Insert the 3/8" bolt though the cover and post and secure with a lock nut on the other side.

Note: Placards not included

# 6 Install placards









- Slide the Bumper sign topper over the post and secure using the 2 provided self drilling screws.