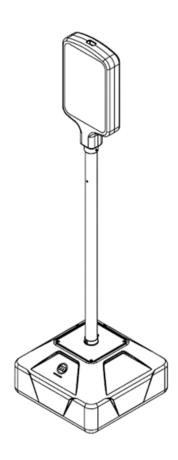

#### Components

| ITEM # | PART #       | DESCRIPTION                         | QTY |
|--------|--------------|-------------------------------------|-----|
| 1      | BSM-BASE-### | BUMPERSIGN MOBILE POUR IN SIGN BASE | 1   |
| 2      | BSM-POST     | BUMPERSIGN MOBILE POST              | 1   |
| 3      | BSM-CAP-###  | BUMPERSIGN MOBILE CAP               | 1   |
| 4      | BSM-HARDWARE | BUMPERSIGN MOBILE HARDWARE KIT      | 1   |
| 5      | 15AB060-###  | BS TOP MOLDED SHELL                 | 1   |