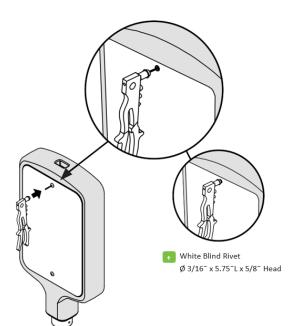

#### Components

| ITEM # | PART #       | DESCRIPTION                         | QTY |
|--------|--------------|-------------------------------------|-----|
| 1      | BSM-BASE-### | BUMPERSIGN MOBILE POUR IN SIGN BASE | 1   |
| 2      | BSM-POST     | BUMPERSIGN MOBILE POST              | 1   |
| 3      | BSM-CAP-###  | BUMPERSIGN MOBILE CAP               | 1   |
| 4      | BSM-HARDWARE | BUMPERSIGN MOBILE HARDWARE KIT      | 1   |
| 5      | 15AB060-###  | BS TOP MOLDED SHELL                 | 1   |

Note: Not all hardware components provided will be used.

#### **Tools Required**

Drill with #11 Drill Bit 3/8" Drill Bit

**NUT DRIVER** WITH 5/16" BIT

**SCREWDRIVER** 

**RIVET GUN** 

**SOCKET WRENCH** WITH 9/16" SOCKET

7/32" ALLEN KEY

McCue Corporation Peabody, Massachusetts, USA +1 (800) 800 8503 customercare@mccue.com