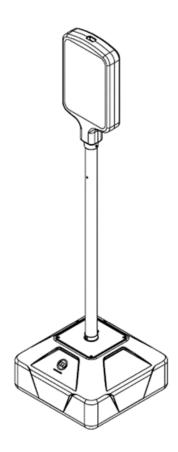

### Components

| ITEM # | PART #       | DESCRIPTION                         | QTY |
|--------|--------------|-------------------------------------|-----|
| 1      | BSM-BASE-### | BUMPERSIGN MOBILE POUR IN SIGN BASE | 1   |
| 2      | BSM-POST     | BUMPERSIGN MOBILE POST              | 1   |
| 3      | BSM-CAP-###  | BUMPERSIGN MOBILE CAP               | 1   |
| 4      | BSM-HARDWARE | BUMPERSIGN MOBILE HARDWARE KIT      | 1   |
| 5      | 15AB060-###  | BS TOP MOLDED SHELL                 | 1   |