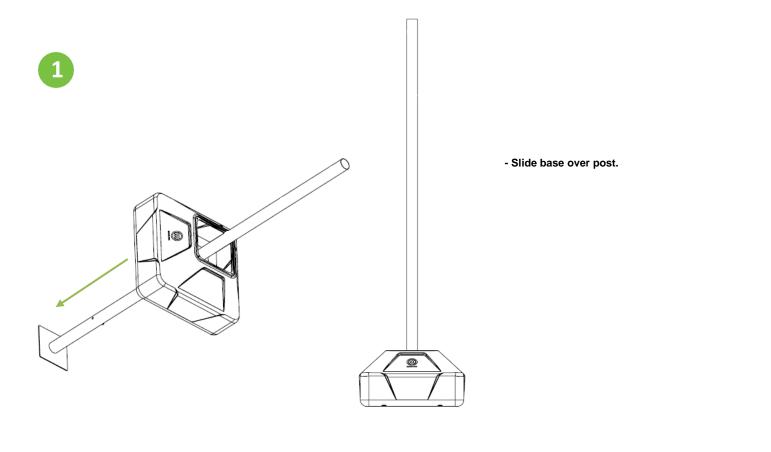

-------|-------------------------------------|-----|
| 1      | BSM-BASE-### | BUMPERSIGN MOBILE POUR IN SIGN BASE | 1   |
| 2      | BSM-POST     | BUMPERSIGN MOBILE POST              | 1   |
| 3      | BSM-CAP-###  | BUMPERSIGN MOBILE CAP               | 1   |
| 4      | BSM-HARDWARE | BUMPERSIGN MOBILE HARDWARE KIT      | 1   |
| 5      | 15AB060-###  | BS TOP MOLDED SHELL                 | 1   |

#### **Tools Required**



Drill with #11 Drill Bit 3/8" Drill Bit



NUT DRIVER WITH 5/16" BIT



SCREWDRIVER



**RIVET GUN** 



7/32" ALLEN KEY



McCue Corporation
Peabody, Massachusetts, USA
+1 (800) 800 8503
customercare@mccue.com

McCue UK & Europe Milton Keynes, United Kingdom +44 (0)1908 365 511 uksales@mccue.com McCue Asia 迈客(厦门)有限公司 Xiamen, Fujian, China +86-592-2200790 mccue.com









- Slide cover over post and into place.





Using Thread lock and the 4 Flathead Screws, secure the cap to the base.



6 Install placards



Note: Placards not included





- Slide the Bumper sign topper over the post and secure using the 2 provided self drilling screws.