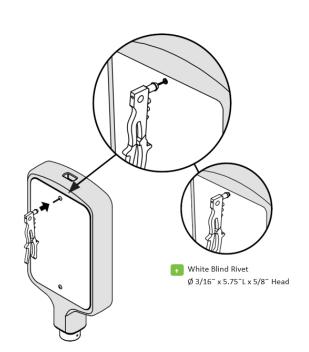

#### **Tools Required**

Drill with #11 Drill Bit 3/8" Drill Bit

NUT DRIVER WITH 5/16" BIT

SCREWDRIVER

**RIVET GUN** 

7/32" ALLEN KEY

McCue Corporation
Peabody, Massachusetts, USA
+1 (800) 800 8503
customercare@mccue.com