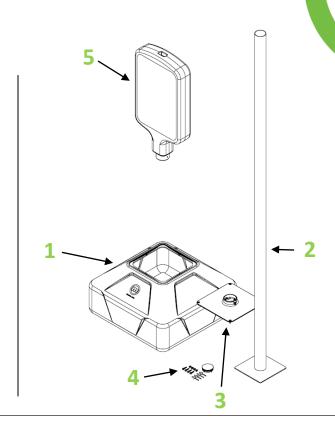

### Components

| ITEM # | PART #       | DESCRIPTION                         | QTY |
|--------|--------------|-------------------------------------|-----|
| 1      | BSM-BASE-### | BUMPERSIGN MOBILE POUR IN SIGN BASE | 1   |
| 2      | BSM-POST     | BUMPERSIGN MOBILE POST              | 1   |
| 3      | BSM-CAP-###  | BUMPERSIGN MOBILE CAP               | 1   |
| 4      | BSM-HARDWARE | BUMPERSIGN MOBILE HARDWARE KIT      | 1   |
| 5      | 15AB060-###  | BS TOP MOLDED SHELL                 | 1   |