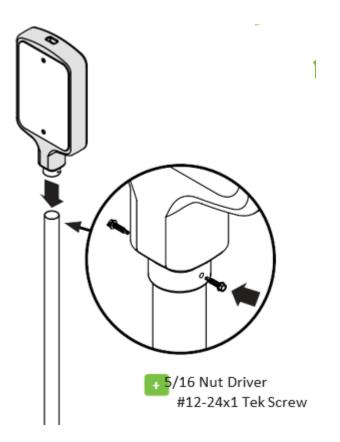

#### **Tools Required**

Drill with #11 Drill Bit 3/8" Drill Bit

NUT DRIVER WITH 5/16" BIT

SCREWDRIVER

**RIVET GUN** 

7/32" ALLEN KEY

McCue Corporation
Peabody, Massachusetts, USA
+1 (800) 800 8503
customercare@mccue.com