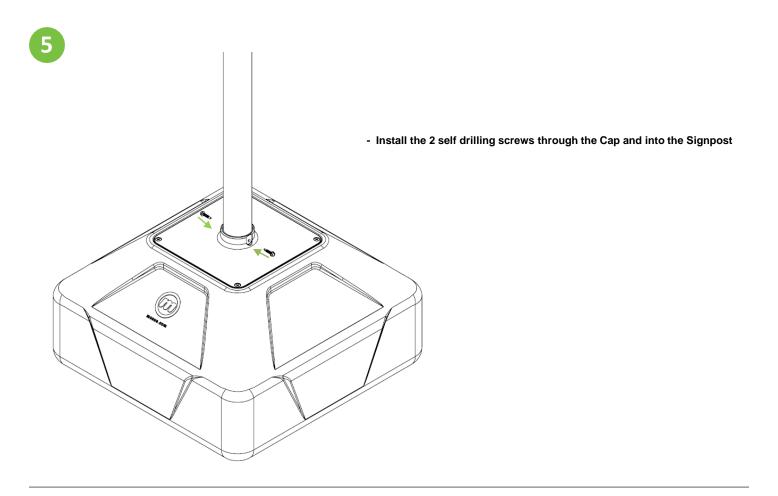

6 Install placards

Note: Placards not included

- Slide the Bumper sign topper over the post and secure using the 2 provided self drilling screws.