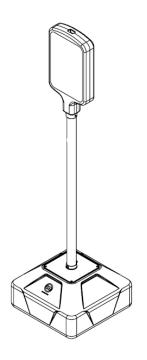

# **BUMPER SIGN MOBILE**

# **BSM-###**

## INSTALLATION INSTRUCTIONS





### Components

| ITEM # | PART #       | DESCRIPTION                         | QTY |
|--------|--------------|-------------------------------------|-----|
| 1      | BSM-BASE-### | BUMPERSIGN MOBILE POUR IN SIGN BASE | 1   |
| 2      | BSM-POST     | BUMPERSIGN MOBILE POST              | 1   |
| 3      | BSM-CAP-###  | BUMPERSIGN MOBILE CAP               | 1   |
| 4      | BSM-HARDWARE | BUMPERSIGN MOBILE HARDWARE KIT      | 1   |
| 5      | 15AB060-###  | BS TOP MOLDED SHELL                 | 1   |

#### **Tools Required**



Drill with #11 Drill Bit 3/8" Drill Bit



NUT DRIVER WITH 5/16" BIT



SCREWDRIVER



**RIVET GUN** 



7/32" ALLEN KEY



McCue Corporation
Peabody, Massachusetts, USA
+1 (800) 800 8503
customercare@mccue.com

McCue UK & Europe Milton Keynes, United Kingdom +4