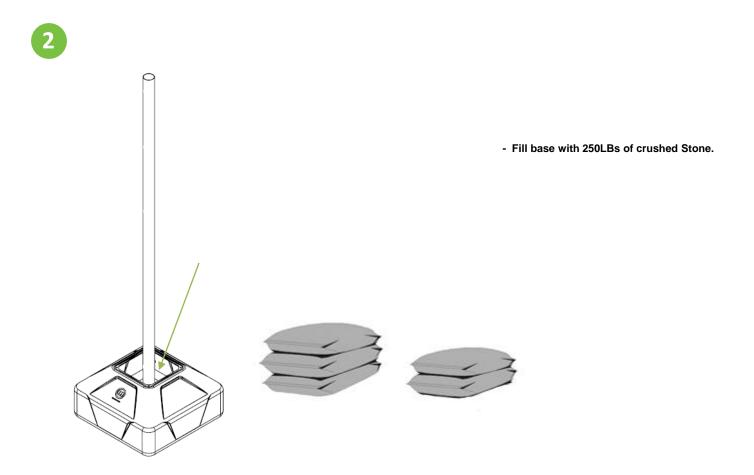

### Components

| ITEM # | PART #       | DESCRIPTION                         | QTY |
|--------|--------------|-------------------------------------|-----|
| 1      | BSM-BASE-### | BUMPERSIGN MOBILE POUR IN SIGN BASE | 1   |
| 2      | BSM-POST     | BUMPERSIGN MOBILE POST              | 1   |
| 3      | BSM-CAP-###  | BUMPERSIGN MOBILE CAP               | 1   |
| 4      | BSM-HARDWARE | BUMPERSIGN MOBILE HARDWARE KIT      | 1   |
| 5      | 15AB060-###  | BS TOP MOLDED SHELL                 | 1   |