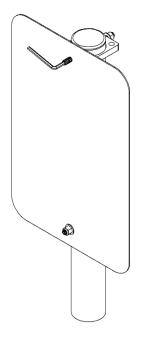

- Slide cover over post and into place.

- Install the 2 self drilling screws through the Cap and into the Signpost.

tightened

Slide brackets to round post that has a 2-1/2" outside Diameter. Locate as desire and tighten set screws clockwise into post using 3/16" Allen Key. Opposite set screw can be also tightened. Make sure is tight against post and that bracket will not move.

Slide flat washer and nylon lock nut onto set screw. Using a 9/16" open wrench tighten lock nuts until sign is tight to bracket.

Optional back-to-back signs installation.