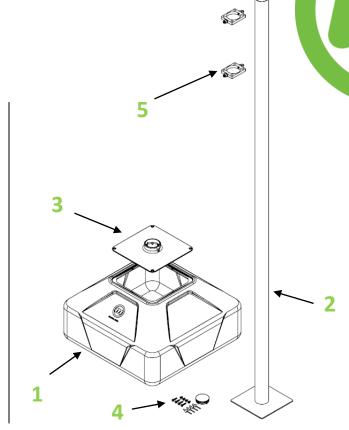

## Components

| ITEM # | PART #        | DESCRIPTION                         | QTY | REV |
|--------|---------------|-------------------------------------|-----|-----|
| 1      | BSM-BASE-###  | BUMPERSIGN MOBILE POUR IN SIGN BASE | 1   | Α   |
| 2      | BSM-POST      | BUMPERSIGN MOBILE POST              | 1   | В   |
| 3      | BSM-PLCAP-### | BUMPERSIGN MOBILE PLASTIC CAP       | 1   | 2   |
| 4      | BSM-HARDWARE  | BUMPERSIGN MOBILE HARDWARE KIT      | 1   | В   |
| 5      | 15AA617       | UNIVERSAL BRACKET KIT FOR PLACARDS  | 1   | Α   |

McCue UK & Europe Milton Keynes, United Kingdom +44 (0)1908 365 511 uksales@mccue.com McCue Asia 迈客(厦门)有限公司 Xiamen, Fujian, China +86-592-2200790 mccue.com

- Tap plug into post.

- Slide base over post.

- Fill base with 250LBs of crushed Stone.

- Slide cover over post and into place.

- Install the 2 self drilling screws through the Cap and into the Signpost.

tightened

Slide brackets to round post that has a 2-1/2" outside Diameter. Locate as desire and tighten set screws clockwise into post using 3/16" Allen Key. Opposite set screw can be also tightened. Make sure is tight against post and that bracket will not move.