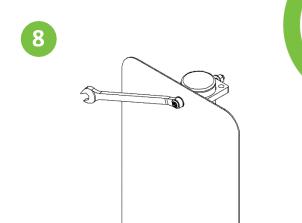

- Slide cover over post and into place.

- Install the 2 self drilling screws through the Cap and into the Signpost.

tightened

Slide brackets to round post that has a 2-1/2" outside Diameter. Locate as desire and tighten set screws clockwise into post using 3/16" Allen Key. Opposite set screw can be also tightened. Make sure is tight against post and that bracket will not move.