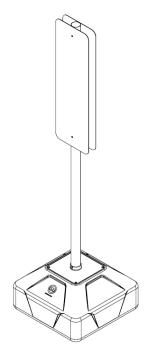

**BUMPER SIGN MOBILE** 

**BSM-NT-###** 

INSTALLATION INSTRUCTIONS

\*Placards not included\*

## Components

| ITEM # | PART #        | DESCRIPTION                         | QTY | REV |
|--------|---------------|-------------------------------------|-----|-----|
| 1      | BSM-BASE-###  | BUMPERSIGN MOBILE POUR IN SIGN BASE | 1   | Α   |
| 2      | BSM-POST      | BUMPERSIGN MOBILE POST              | 1   | В   |
| 3      | BSM-PLCAP-### | BUMPERSIGN MOBILE PLASTIC CAP       | 1   | 2   |
| 4      | BSM-HARDWARE  | BUMPERSIGN MOBILE HARDWARE KIT      | 1   | В   |
| 5      | 15AA617       | UNIVERSAL BRACKET KIT FOR PLACARDS  | 1   | Α   |