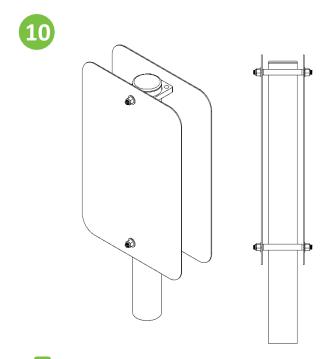

Slide flat washer and nylon lock nut onto set screw. Using a 9/16" open wrench tighten lock nuts until sign is tight to bracket.

Optional back-to-back signs installation.