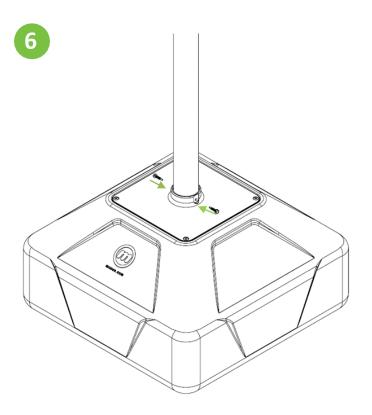

- Slide cover over post and into place.

- Install the 2 self drilling screws through the Cap and into the Signpost.

tightened

Slide brackets to round post that has a 2-1/2" outside Diameter. Locate as desire and tighten set screws clockwise into post using 3/16" Allen Key. Opposite set screw can be also tightened. Make sure is tight against post and that bracket will not move.