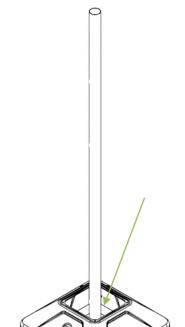

McCue UK & Europe Milton Keynes, United Kingdom +44 (0)1908 365 511 uksales@mccue.com McCue Asia 迈客(厦门)有限公司 Xiamen, Fujian, China +86-592-2200790 mccue.com

- Tap plug into post.

- Slide base over post.

- Fill base with 250LBs of crushed Stone.

- Slide cover over post and into place.

- Install the 2 self drilling screws through the Cap and into the Signpost.

tightened

Slide brackets to round post that has a 2-1/2" outside Diameter. Locate as desire and tighten set screws clockwise into post using 3/16" Allen Key. Opposite set screw can be also tightened. Make sure is tight against post and that bracket will not move.