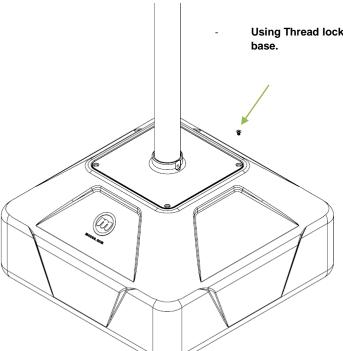

McCue UK & Europe Milton Keynes, United Kingdom +44 (0)1908 365 511 uksales@mccue.com McCue Asia 迈客(厦门)有限公司 Xiamen, Fujian, China +86-592-2200790 mccue.com

- Tap plug into post.

- Slide base over post.

- Fill base with 250LBs of crushed Stone.

- Slide cover over post and into place.

- Install the 2 self drilling screws through the Cap and into the Signpost.

tightened

Slide brackets to round post that has a 2-1/2" outside Diameter. Locate as desire and tighten set screws clockwise into post using 3/16" Allen Key. Opposite set screw can be also tightened. Make sure is tight against post and that bracket will not move.