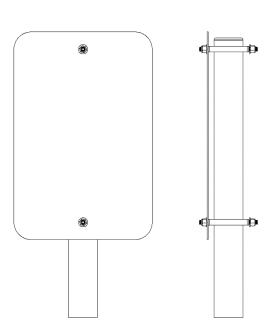

## Components

| ITEM # | PART #        | DESCRIPTION                         | QTY | REV |
|--------|---------------|-------------------------------------|-----|-----|
| 1      | BSM-BASE-###  | BUMPERSIGN MOBILE POUR IN SIGN BASE | 1   | Α   |
| 2      | BSM-POST      | BUMPERSIGN MOBILE POST              | 1   | В   |
| 3      | BSM-PLCAP-### | BUMPERSIGN MOBILE PLASTIC CAP       | 1   | 2   |
| 4      | BSM-HARDWARE  | BUMPERSIGN MOBILE HARDWARE KIT      | 1   | В   |
| 5      | 15AA617       | UNIVERSAL BRACKET KIT FOR PLACARDS  | 1   | Α   |

McCue UK & Europe Milton Keynes, United Kingdom +44 (0)1908 365 511 uksales@mccue.com McCue Asia 迈客(厦门)有限公司 Xiamen, Fujian, China +86-592-2200790 mccue.com

- Tap plug into post.

- Slide base over post.

- Fill base with 250LBs of crushed Stone.

- Slide cover over post and into place.

- Install the 2 self drilling screws through the Cap and into the Signpost.

tightened

Slide brackets to round post that has a 2-1/2" outside Diameter. Locate as desire and tighten set screws clockwise into post using 3/16" Allen Key. Opposite set screw can be also tightened. Make sure is tight against post and that bracket will not move.