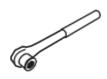

## Components

| ITEM # | PART #        | DESCRIPTION                         | QTY | REV |
|--------|---------------|-------------------------------------|-----|-----|
| 1      | BSM-BASE-###  | BUMPERSIGN MOBILE POUR IN SIGN BASE | 1   | Α   |
| 2      | BSM-POST      | BUMPERSIGN MOBILE POST              | 1   | В   |
| 3      | BSM-PLCAP-### | BUMPERSIGN MOBILE PLASTIC CAP       | 1   | 2   |
| 4      | BSM-HARDWARE  | BUMPERSIGN MOBILE HARDWARE KIT      | 1   | В   |
| 5      | 15AA617       | UNIVERSAL BRACKET KIT FOR PLACARDS  | 1   | Α   |