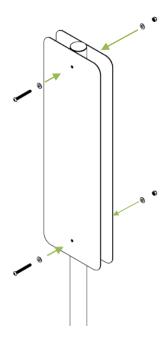

- Slide cover over post and into place

6

- Insert the 3/8" bolt though the cover and post and secure with a lock nut on the other side.

- Secure placards to post using the provided 3/8" bolts, nuts, and washers.