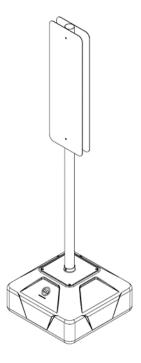

## INSTALLATION INSTRUCTIONS

Components

ITEM # PART # DESCRIPTION QTY 1 BSM-BASE-### BUMPERSIGN MOBILE POUR IN SIGN BASE 1 2 **BSM-POST** BUMPERSIGN MOBILE POST 1 BSM-CAP-### 3 BUMPERSIGN MOBILE CAP 1 **BSM-HARDWARE** BUMPERSIGN MOBILE HARDWARE KIT

McCue UK & Europe Milton Keynes, United Kingdom +44 (0)1908 365 511 uksales@mccue.com McCue Asia 迈客(厦门)有限公司 Xiamen, Fujian, China +86-592-2200790 mccue.com

- Tap plug into post

- Fill base with 250LBs of crushed Stone

- Slide cover over post and into place

6

- Insert the 3/8" bolt though the cover and post and secure with a lock nut on the other side.

- Secure placards to post using the provided 3/8" bolts, nuts, and washers.