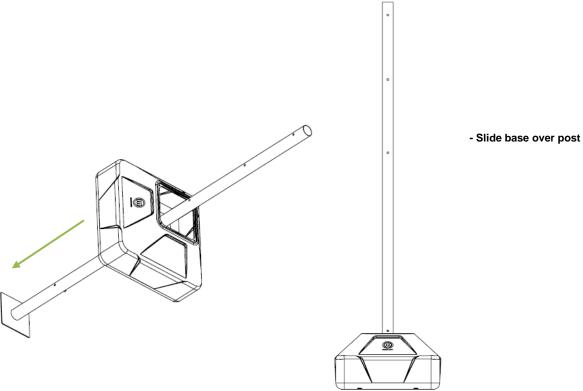

## INSTALLATION INSTRUCTIONS

Components

ITEM # PART # DESCRIPTION QTY 1 BSM-BASE-### BUMPERSIGN MOBILE POUR IN SIGN BASE 1 2 **BSM-POST** BUMPERSIGN MOBILE POST 1 BSM-CAP-### 3 BUMPERSIGN MOBILE CAP 1 **BSM-HARDWARE** BUMPERSIGN MOBILE HARDWARE KIT

McCue UK & Europe Milton Keynes, United Kingdom +44 (0)1908 365 511 uksales@mccue.com McCue Asia 迈客(厦门)有限公司 Xiamen, Fujian, China +86-592-2200790 mccue.com

- Tap plug into post

- Fill base with 250LBs of crushed Stone