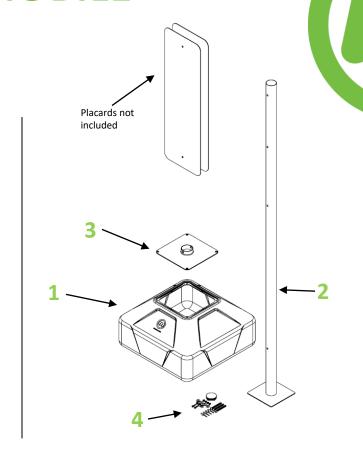

## INSTALLATION INSTRUCTIONS

Components

ITEM # PART # DESCRIPTION QTY 1 BSM-BASE-### BUMPERSIGN MOBILE POUR IN SIGN BASE 1 2 **BSM-POST** BUMPERSIGN MOBILE POST 1 BSM-CAP-### 3 BUMPERSIGN MOBILE CAP 1 **BSM-HARDWARE** BUMPERSIGN MOBILE HARDWARE KIT

\*Placards not included\*