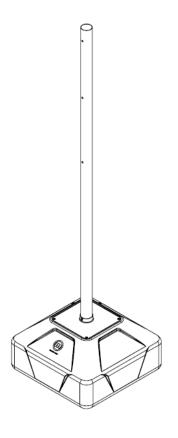

## INSTALLATION INSTRUCTIONS

Components

ITEM # PART # DESCRIPTION QTY 1 BSM-BASE-### BUMPERSIGN MOBILE POUR IN SIGN BASE 1 2 **BSM-POST** BUMPERSIGN MOBILE POST 1 BSM-CAP-### 3 BUMPERSIGN MOBILE CAP 1 **BSM-HARDWARE** BUMPERSIGN MOBILE HARDWARE KIT