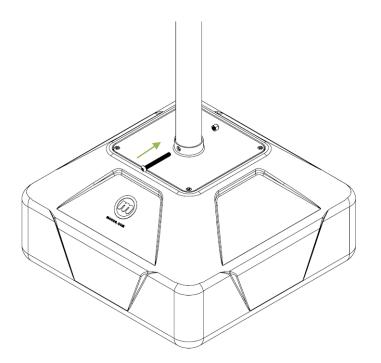

- Slide cover over post and into place

6

- Insert the 3/8" bolt though the cover and post and secure with a lock nut on the other side.

- Secure placards to post using the provided 3/8" bolts, nuts, and washers.