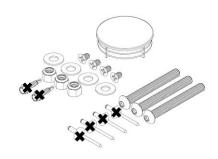

Note : Not all hardware components provided will be used.

**Tools Required** 

**SCREWDRIVER** 

**MALLET** 

SOCKET WRENCH WITH 9/16" SOCKET

7/32" ALLEN KEY

McCue Corporation
Peabody, Massachusetts, USA
+1 (800) 800 8503
customercare@mccue.com