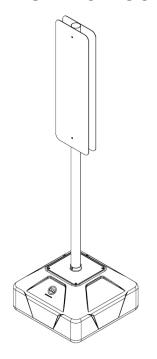

## **BUMPER SIGN MOBILE**

**BSM-NT-###** 

## INSTALLATION INSTRUCTIONS

Components

ITEM # PART # DESCRIPTION QTY 1 BSM-BASE-### BUMPERSIGN MOBILE POUR IN SIGN BASE 1 2 **BSM-POST** BUMPERSIGN MOBILE POST 1 BSM-CAP-### 3 BUMPERSIGN MOBILE CAP 1 **BSM-HARDWARE** BUMPERSIGN MOBILE HARDWARE KIT