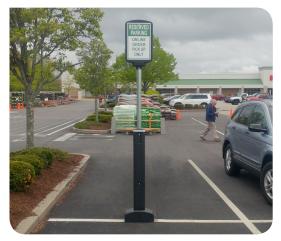

## Flexible, Surface-Mounted Sign Post

No more bent, unattractive signs. Finally a sign engineered for strength and safety, designed for style, and fits ADA height requirements across the country. This versatile sign can mark anything from expectant mothers and visitor parking to curb side pick up. With its protective cover and hidden shock-absorbing core, the BumperSign will carry your brand from the store to the parking lot.

- Absorbs impact energy and deflects away from vehicles
- Easy installation with no core-drilling or concrete needed
- Maintenance-free with adjustable height for a consistent clean appearance

Sign templates available at McCue.com