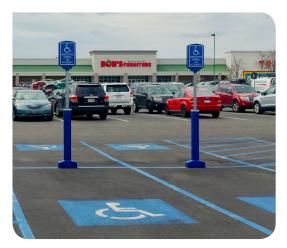

## Flexible, Surface-Mounted Sign Post

No more bent, unattractive signs. Finally a sign engineered for strength and safety, designed for style, and fits ADA height requirements across the country. This versatile sign can mark anything from expectant mothers and visitor parking to curb side pick up. With its protective cover and hidden shock-absorbing core, the BumperSign will carry your brand from the store to the parking lot.

- Absorbs impact energy and deflects away from vehicles
- Easy installation with no core-drilling or concrete needed
- Maintenance-free with adjustable height for a consistent clean appearance

Sign templates available at McCue.com