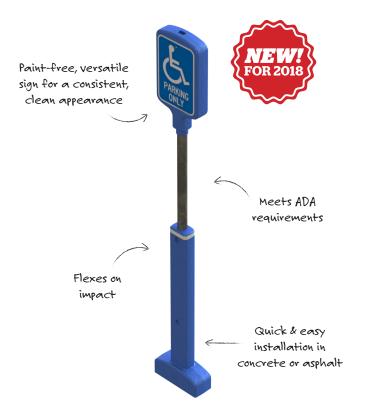

## Flexible, Surface-Mounted Sign Post

No more bent, unattractive signs. Finally a sign engineered for strength and safety, designed for style, and fits ADA height requirements across the country. This versatile sign can mark anything from expectant mothers and visitor parking to curb side pick up. With its protective cover and hidden shock-absorbing core, the BumperSign will carry your brand from the store to the parking lot.

- Absorbs impact energy and deflects away from vehicles
- Easy installation with no core-drilling or concrete needed
- Maintenance-free with adjustable height for a consistent clean appearance

Sign templates available at McCue.com