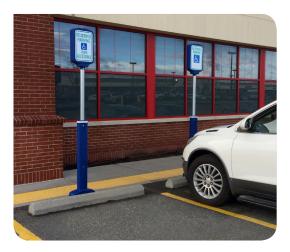

## Flexible, Surface-Mounted Sign Post

No more bent, unattractive signs. Finally a sign engineered for strength and safety, designed for style, and fits ADA height requirements across the country. This versatile sign can mark anything from expectant mothers and visitor parking to curb side pick up. With its protective cover and hidden shock-absorbing core, the BumperSign will carry your brand from the store to the parking lot.

- Absorbs impact energy and deflects away from vehicles
- Easy installation with no core-drilling or concrete needed
- Maintenance-free with adjustable height for a consistent clean appearance

Sign templates available at McCue.com