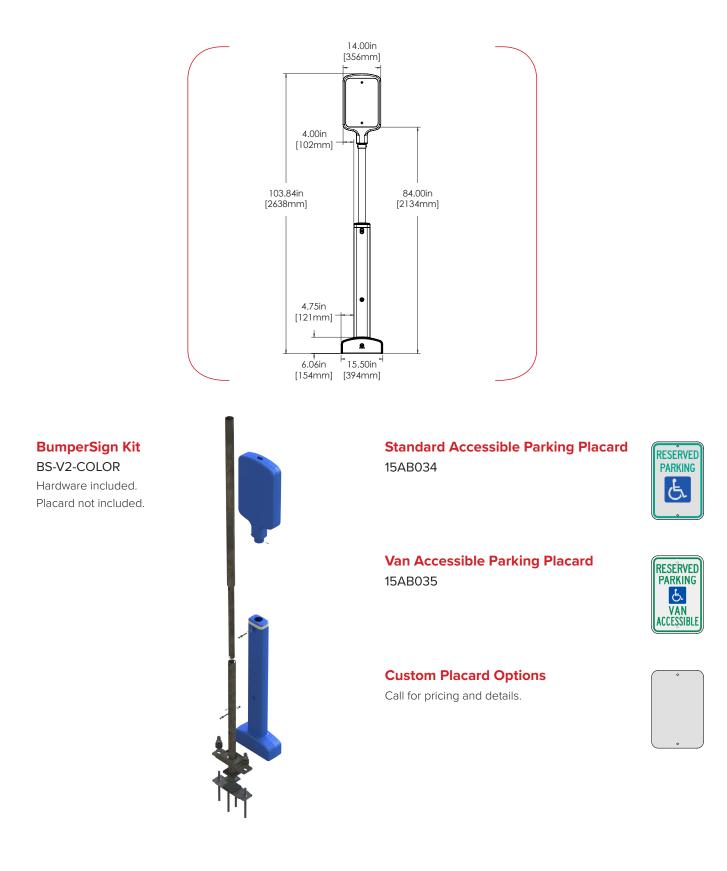

## BumperSign

## Flexible, Surface-Mounted Sign Post

No more bent, unattractive signs. Finally a sign engineered for strength and safety, designed for style, and fits ADA height requirements across the country. This versatile sign can mark anything from expectant mothers and visitor parking to curb side pick up. With its protective cover and hidden shock-absorbing core, the BumperSign will carry your brand from the store to the parking lot.

- Absorbs impact energy and deflects away from vehicles
- Easy installation with no core-drilling or concrete needed
- Maintenance-free with adjustable height for a consistent clean appearance

Sign templates available at McCue.com