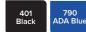

## BumperSign

## Flexible, Surface-Mounted Sign Post

No more bent, unattractive signs. Finally a sign engineered for strength and safety, designed for style, and fits ADA height requirements across the country. This versatile sign can mark anything from expectant mothers and visitor parking to curb side pick up. With its protective cover and hidden shock-absorbing core, the BumperSign will carry your brand from the store to the parking lot.

- Absorbs impact energy and deflects away from vehicles
- Easy installation with no core-drilling or concrete needed
- Maintenance-free with adjustable height for a consistent clean appearance

Sign templates available at McCue.com