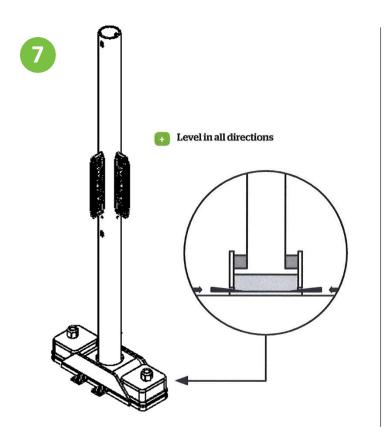

## BumperSign

## 2024 INSTALLATION **INSTRUCTIONS**





## Components



## **Tools Required**









Chalk

Wire Brush

Mallet

Vacuum

Rivet Gun



Tape Measure



Drill with #11 Drill Bit 3/8" Drill Bit



Carbide Bit

Rotary Hammer Drill with 1"



**Nut Driver** With 5/16" Bit



**Epoxy** Ġun



Socket Wrench With 9/16" and 1-1/16" Sockets



Level

7/32" Allen

Key



Adjustable **W**rench



6'-Step



**McCue Corporation** Peabody, Massachusetts, USA +1 (800) 800 8503

McCue UK & Europe Milton Keynes, United Kingdom +44 (0)1908 365 511 uksales@mccue.com

**McCue Asia** 迈客(厦门)有限公司 Xiamen, Fujian, China +86-592-2200790 mccue.com

























Bumper Sign | Page 5 of 5