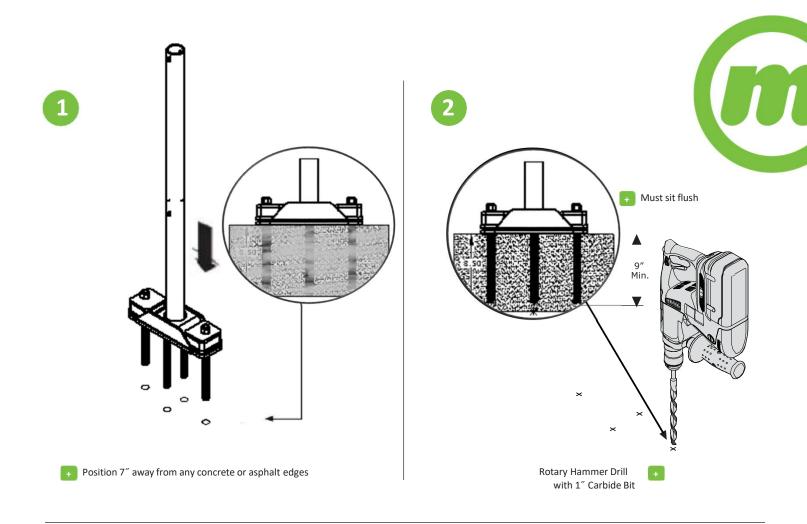

Carbide Bit

Rotary Hammer Drill with 1"

**Nut Driver** With 5/16" Bit

**Epoxy** Ġun

Socket Wrench With 9/16" and 1-1/16" Sockets

Level

7/32" Allen

Key