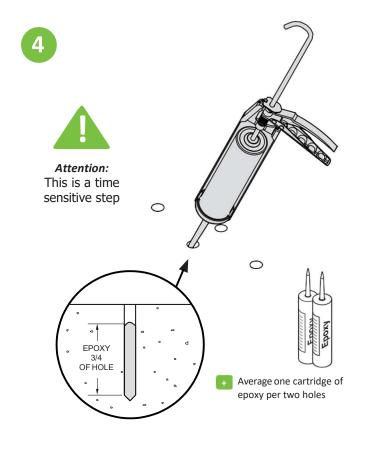

## BumperSign

## 2024 INSTALLATION **INSTRUCTIONS**





## Components



## **Tools Required**









Chalk

Wire Brush

Mallet

Vacuum

Rivet Gun



Tape Measure



Drill with #11 Drill Bit 3/8" Drill Bit



Carbide Bit

Rotary Hammer Drill with 1"



**Nut Driver** With 5/16" Bit



**Epoxy** Ġun



Socket Wrench With 9/16" and 1-1/16" Sockets



Level

7/32" Allen

Key



Adjustable **W**rench



6'-Step



**McCue Corporation** Peabody, Massachusetts, USA +1 (800) 800 8503

McCue UK & Europe Milton Keynes, United Kingdom +44 (0)1908 365 511 uksales@mccue.com

**McCue Asia** 迈客(厦门)有限公司 Xiamen, Fujian, China +86-592-2200790 mccue.com

























Bumper Sign | Page 5 of 5