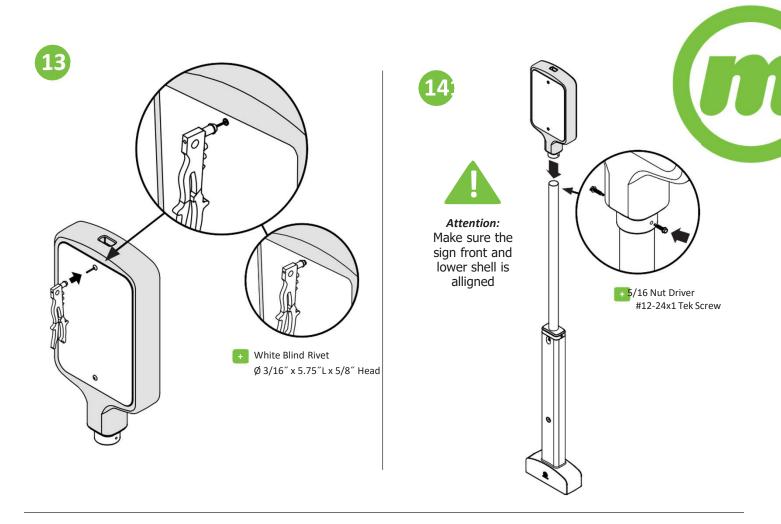

Carbide Bit

Rotary Hammer Drill with 1"

**Nut Driver** With 5/16" Bit

**Epoxy** Ġun

Socket Wrench With 9/16" and 1-1/16" Sockets

Level

7/32" Allen

Key