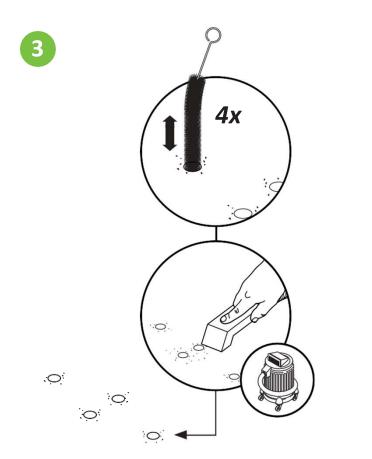

## **Tools Required**

Chalk

Wire Brush

Mallet

Vacuum

Rivet Gun

Tape Measure

Drill with #11 Drill Bit 3/8" Drill Bit