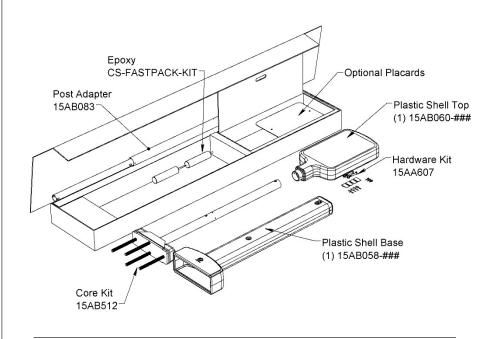

## BumperSign

## 2024 INSTALLATION **INSTRUCTIONS**





## Components



## **Tools Required**









Chalk

Wire Brush

Mallet

Vacuum

Rivet Gun



Tape Measure



Drill with #11 Drill Bit 3/8" Drill Bit



Carbide Bit

Rotary Hammer Drill with 1"



**Nut Driver** With 5/16" Bit



**Epoxy** Ġun



Socket Wrench With 9/16" and 1-1/16" Sockets



Level

7/32" Allen

Key



Adjustable **W**rench



6'-Step



**McCue Corporation** Peabody, Massachusetts, USA +1 (800) 800 8503

McCue UK & Europe Milton Keynes, United Kingdom +44 (0)1908 365 511 uksales@mccue.com

**McCue Asia** 迈客(厦门)有限公司 Xiamen, Fujian, China +86-592-2200790 mccue.com

























Bumper Sign | Page 5 of 5