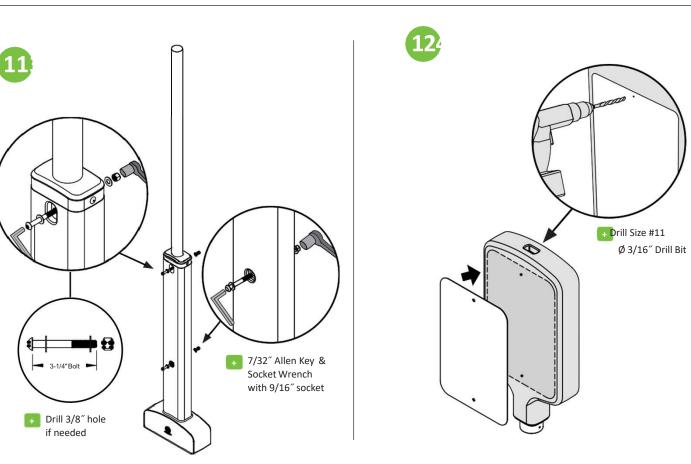

## **Tools Required**

Chalk

Wire Brush

Mallet

Vacuum

Rivet Gun

Tape Measure

Drill with #11 Drill Bit 3/8" Drill Bit

Carbide Bit

Rotary Hammer Drill with 1"

**Nut Driver** With 5/16" Bit

**Epoxy** Ġun

Socket Wrench With 9/16" and 1-1/16" Sockets

Level

7/32" Allen

Key