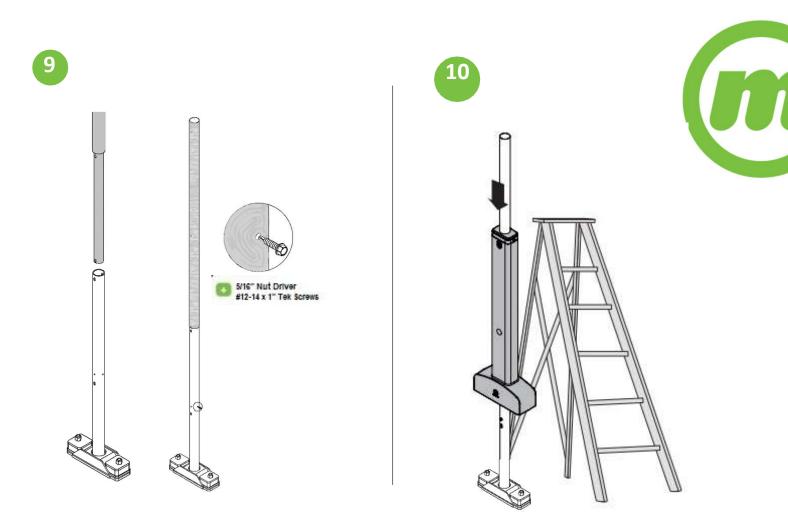

Carbide Bit

Rotary Hammer Drill with 1"

**Nut Driver** With 5/16" Bit

**Epoxy** Ġun

Socket Wrench With 9/16" and 1-1/16" Sockets

Level

7/32" Allen

Key

Adjustable **W**rench

6'-Step

**McCue Corporation** Peabody, Massachusetts, USA +1 (800) 800 8503

McCue UK & Europe Milton Keynes, United Kingdom +44 (0)1908 365 511 uksales@mccue.com

**McCue Asia** 迈客(厦门)有限公司 Xiamen, Fujian, China +86-592-2200790 mccue.com