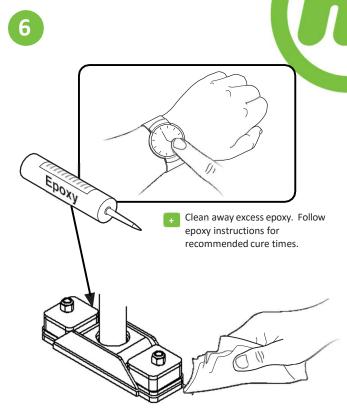

## BumperSign

## 2024 INSTALLATION **INSTRUCTIONS**





## Components



## **Tools Required**









Chalk

Wire Brush

Mallet

Vacuum

Rivet Gun



Tape Measure



Drill with #11 Drill Bit 3/8" Drill Bit



Carbide Bit

Rotary Hammer Drill with 1"



**Nut Driver** With 5/16" Bit



**Epoxy** Ġun



Socket Wrench With 9/16" and 1-1/16" Sockets



Level

7/32" Allen

Key



Adjustable **W**rench



6'-Step



**McCue Corporation** Peabody, Massachusetts, USA +1 (800) 800 8503

McCue UK & Europe Milton Keynes, United Kingdom +44 (0)1908 365 511 uksales@mccue.com

**McCue Asia** 迈客(厦门)有限公司 Xiamen, Fujian, China +86-592-2200790 mccue.com

























Bumper Sign | Page 5 of 5