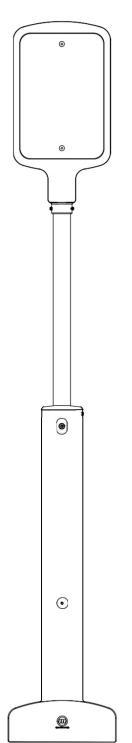

## BumperSign

## 2024 INSTALLATION **INSTRUCTIONS**





## Components



## **Tools Required**









Chalk

Wire Brush

Mallet

Vacuum

Rivet Gun



Tape Measure



Drill with #11 Drill Bit 3/8" Drill Bit



Carbide Bit

Rotary Hammer Drill with 1"



**Nut Driver** With 5/16" Bit



**Epoxy** Ġun



Socket Wrench With 9/16" and 1-1/16" Sockets



Level

7/32" Allen

Key



Adjustable **W**rench



6'-Step



**McCue Corporation** Peabody, Massachusetts, USA +1 (800) 800 8503

McCue UK & Europe Milton Keynes, United Kingdom +44 (0)1908 365 511 uksales@mccue.com

**McCue Asia** 迈客(厦门)有限公司 Xiamen, Fujian, China +86-592-2200790 mccue.com

























Bumper Sign | Page 5 of 5