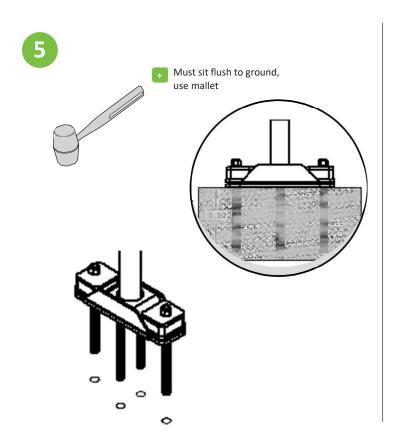

## BumperSign

## 2024 INSTALLATION **INSTRUCTIONS**





## Components



## **Tools Required**









Chalk

Wire Brush

Mallet

Vacuum

Rivet Gun



Tape Measure



Drill with #11 Drill Bit 3/8" Drill Bit



Carbide Bit

Rotary Hammer Drill with 1"



**Nut Driver** With 5/16" Bit



**Epoxy** Ġun



Socket Wrench With 9/16" and 1-1/16" Sockets



Level

7/32" Allen

Key



Adjustable **W**rench



6'-Step



**McCue Corporation** Peabody, Massachusetts, USA +1 (800) 800 8503

McCue UK & Europe Milton Keynes, United Kingdom +44 (0)1908 365 511 uksales@mccue.com

**McCue Asia** 迈客(厦门)有限公司 Xiamen, Fujian, China +86-592-2200790 mccue.com

























Bumper Sign | Page 5 of 5