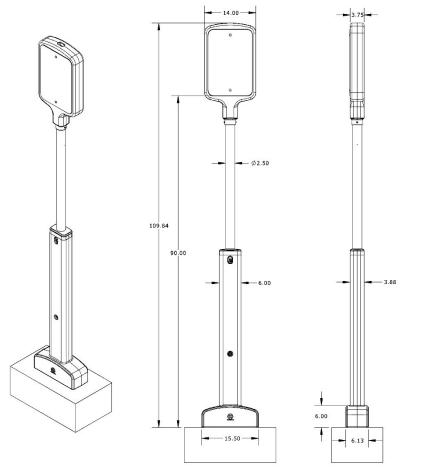

## BumperSign

## 2024 INSTALLATION **INSTRUCTIONS**





## Components



## **Tools Required**









Chalk

Wire Brush

Mallet

Vacuum

Rivet Gun



Tape Measure



Drill with #11 Drill Bit 3/8" Drill Bit



Carbide Bit

Rotary Hammer Drill with 1"



**Nut Driver** With 5/16" Bit



**Epoxy** Ġun



Socket Wrench With 9/16" and 1-1/16" Sockets



Level

7/32" Allen

Key



Adjustable **W**rench



6'-Step



**McCue Corporation** Peabody, Massachusetts, USA +1 (800) 800 8503

McCue UK & Europe Milton Keynes, United Kingdom +44 (0)1908 365 511 uksales@mccue.com

**McCue Asia** 迈客(厦门)有限公司 Xiamen, Fujian, China +86-592-2200790 mccue.com

























Bumper Sign | Page 5 of 5