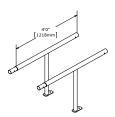

#### 4´ Extension Kit

CMC-SIDEWALK-EXTENDER-KIT

Set of two 4' extension sections combine to add length to base units in 4' increments

Standard

McCue Corporation Peabody, MA 01960, USA +1 (800) 800 8503 customercare@mccue.com McCue UK & Europe Milton Keynes, United Kingdom +44 (0)1908 365 511 **McCue Asia** 迈客 (厦门) 有限公司 Xiamen, Fujian, Chir +86-592-2200790 in E f