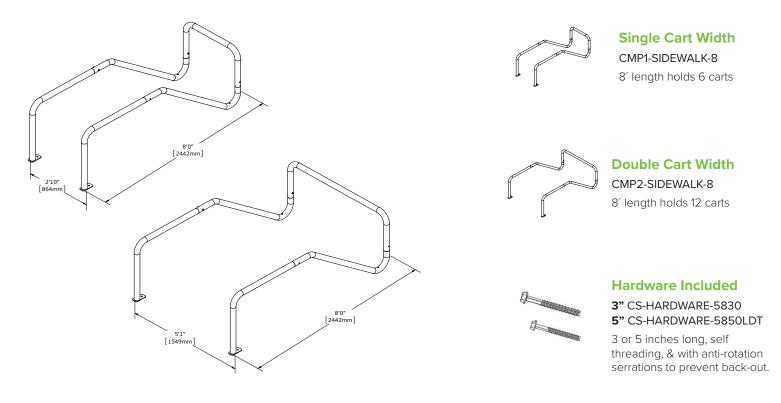

Easy to Install Galvanized steel construction

Modular Design Add additional storage with an optional extension kit

Simplified Cart Storage Doesn't take up entire sidewalk area

#### 4´ Extension Kit

CMC-SIDEWALK-EXTENDER-KIT

Set of two 4' extension sections combine to add length to base units in 4' increments

Standard

McCue Corporation Peabody, MA 01960, USA +1 (800) 800 8503 customercare@mccue.com McCue UK & Europe Milton Keynes, United Kingdom +44 (0)1908 365 511 **McCue Asia** 迈客 (厦门) 有限公司 Xiamen, Fujian, Chir +86-592-2200790 in E f