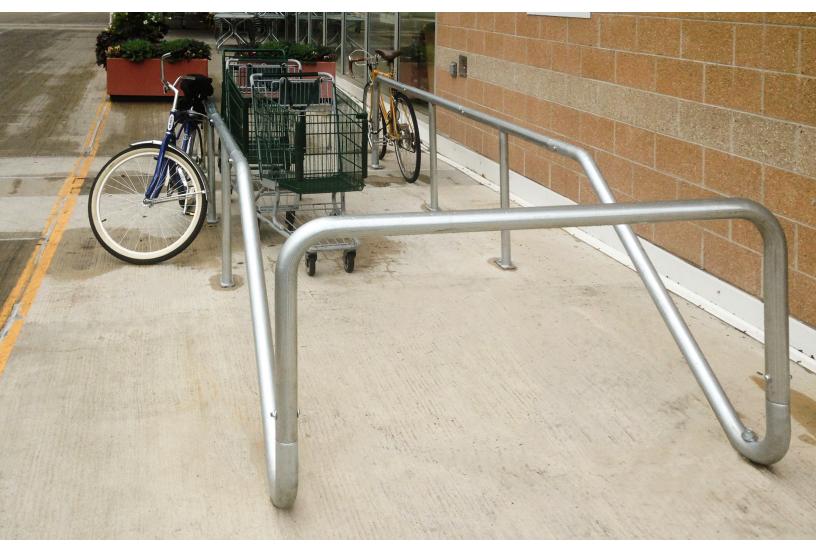

#### Storage that wont take up the entire sidewalk!

If you have a store with limited outdoor or indoor space & no place to corral your shopping carts, then the CartMagnet Sidewalk unit is the ideal cart corral.

### Limited space? Then the CartMagnet® Sidewalk unit is for you!