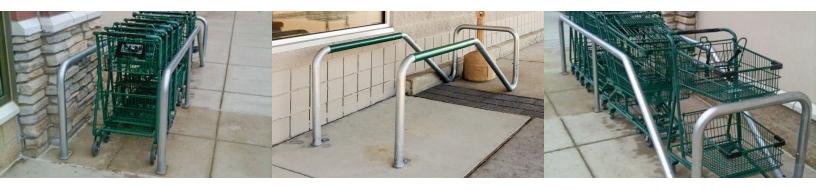

#### Storage that wont take up the entire sidewalk!

If you have a store with limited outdoor or indoor space & no place to corral your shopping carts, then the CartMagnet Sidewalk unit is the ideal cart corral.

Easy to Install Galvanized steel construction

Modular Design Add additional storage with an optional extension kit

Simplified Cart Storage Doesn't take up entire sidewalk area

### Limited space? Then the CartMagnet® Sidewalk unit is for you!