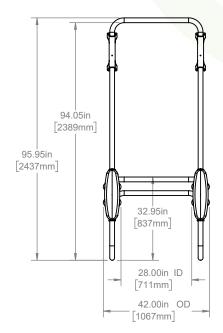

FRONT VIEW

APPROXIMATE WEIGHT IS 201 LBS

PROPRIETARY-CONFIDENTIAL: This document contains information proprietary to McCue Corporation. This information is not to be used in any way, disclosed to others or reproduced, in whole or in part, except as expressly authorized in writing by McCue Corporation. Any reproduction of this document, in whole or in part, must include this notice.

## **Customer Drawing**

CartPark Bumper BP1-COLOR

McCue US (978) 741-8500 CustomerCare@mccue.com

McCue UK +44 1908-365-511 UKCServices@mccue.com

McCue China +86-592-2200 790 ChinaOffice@mccue.com

mccue.com