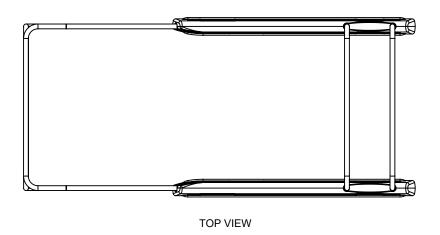

**TOP VIEW** 

APPROXIMATE WEIGHT IS 217 LBS

**SCALE 1:38** 

## **Customer Drawing**

CartPark Bumper BP2-COLOR



McCue US (978) 741-8500 CustomerCare@mccue.com

McCue UK +44 1908-365-511 UKCServices@mccue.com

McCue China +86-592-2200 790 ChinaOffice@mccue.com

mccue.com

PROPRIETARY-CONFIDENTIAL: This document contains information proprietary to McCue Corporation. This information is not to be used in any way, disclosed to others or reproduced, in whole or in part, except as expressly authorized in writing by McCue Corporation. Any reproduction of this document, in whole or in part, must include this notice.