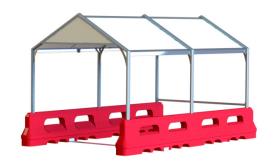

### CartPark Covered, 4 SSC4B-COLOR Single-sided cart entry

#### CartPark Covered, 8 SSC8B-COLOR

Double-sided cart entry Cart Capacity: 72