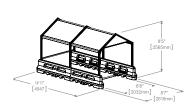

### CartPark Covered, 4 SSC4B-COLOR Single-sided cart entry

#### CartPark Covered, 8 SSC8B-COLOR

Double-sided cart entry Cart Capacity: 72