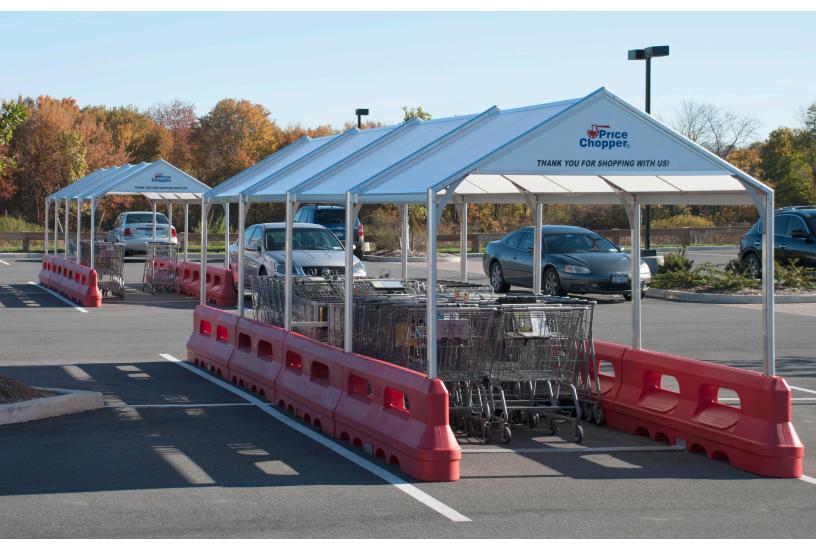

# CartPark® Covered Cart Corral

## Customer experience begins in your parking lot.

Our CartPark Covered shopping cart corrals make a positive first impression. Their colorful, brand-enhancing design helps welcome customers and increase cart return.

**Reduces Damage** Plastic barriers are easy on car doors, reducing injury claims

**Surface Mounted** Eliminates the need to drill holes in your parking lot

**Protection** The roof and optional weather panels help keep shopping carts dry in rain and snow