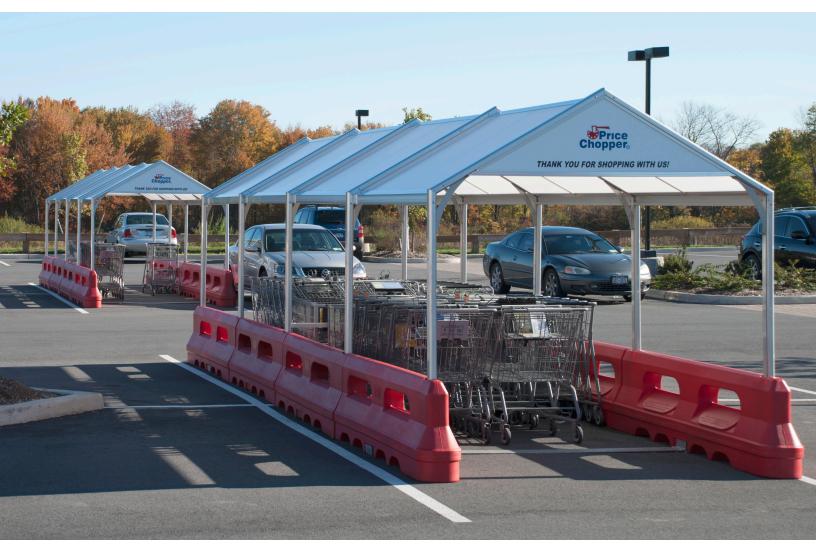

# CartPark® Covered Cart Corral

### Customer experience begins in your parking lot.

Our CartPark Covered shopping cart corrals make a positive first impression. Their colorful, brand-enhancing design helps welcome customers and increase cart return.

**Reduces Damage** Plastic barriers are easy on car doors, reducing injury claims

Surface Mounted Eliminates the need to drill holes in your parking lot

**Protection** The roof and optional weather panels help keep shopping carts dry in rain and snow