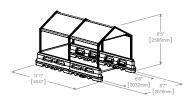

#### CartPark Covered, 4

SSC4B-COLOR

Single-sided cart entry Cart Capacity: 36