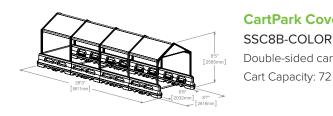

# CartPark® Covered Cart Corral





### Customer experience begins in your parking lot.

Our CartPark Covered shopping cart corrals make a positive first impression. Their colorful, brand-enhancing design helps welcome customers and increase cart return.

**Reduces Damage** Plastic barriers are easy on car doors, reducing injury claims

Surface Mounted Eliminates the need to drill holes in your parking lot

**Protection** The roof and optional weather panels help keep shopping carts dry in rain and snow



# CartPark® Covered Cart Corral





### Extend your brand from the store to the parking lot!



#### CartPark Covered, 2 SSC2B-COLOR

Single-sided cart entry Cart Capacity: 15



#### CartPark Covered, 8

SSC8B-COLOR Double-sided cart entry



#### CartPark Covered, 4

SSC4B-COLOR

Single-sided cart entry Cart Capacity: 36

#### **Additional Options**

#### **Side Panel**

#### CPC-C-SIDEPANEL-COMPLETE

One weather panel per barrier

Complete with aluminum weather panel support and hardware



#### **End Panel**

#### CPC-C-ENDPANEL-COMPLETE

End weather panel comes with an aluminum frame for use with CartPark Covered 2 and 4 units



#### Custom Graphics: Optional custom graphics on the triangular front panel

#### **Replacement Parts**

Please call for part numbers and pricing when ordering replacement parts for older models











Available to ship within 3 weeks.



#### **Custom Color Matching**

Minimums may apply. Allow 6-8 weeks for delivery.

U.S. Pa