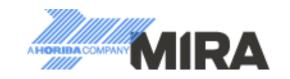

## **MEMORANDUM OF PERFORMANCE**

| Manufacturer:              | McCue Corporation                                                  |  |  |
|----------------------------|--------------------------------------------------------------------|--|--|
| Product Reference:         | CRASHCORE S20                                                      |  |  |
| Product Description:       | Single core bollard                                                |  |  |
| Test Standard:             | PAS68:2013 Impact Test Specification for Vehicle Security Barriers |  |  |
| Test Class:                | N1G                                                                |  |  |
| Target Speed (Km/h):       | 32                                                                 |  |  |
| Target Impact Energy (kJ): | 98.8                                                               |  |  |
| Target Impact Angle (°)    | 90                                                                 |  |  |
| Impact Point:              | Target impact point was centre of vehicle to centre of bollard     |  |  |
| Test Date:                 | 04/04/2023                                                         |  |  |
| Test House Ref:            | 1228533 / B0015                                                    |  |  |