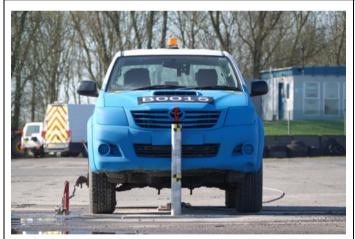

## **MEMORANDUM OF PERFORMANCE**

| Manufacturer:              | McCue Corporation                                                  |  |  |
|----------------------------|--------------------------------------------------------------------|--|--|
| Product Reference:         | CRASHCORE S20                                                      |  |  |
| Product Description:       | Single core bollard                                                |  |  |
| Test Standard:             | PAS68:2013 Impact Test Specification for Vehicle Security Barriers |  |  |
| Test Class:                | N1G                                                                |  |  |
| Target Speed (Km/h):       | 32                                                                 |  |  |
| Target Impact Energy (kJ): | 98.8                                                               |  |  |
| Target Impact Angle (°)    | 90                                                                 |  |  |
| Impact Point:              | Target impact point was centre of vehicle to centre of bollard     |  |  |
| Test Date:                 | 04/04/2023                                                         |  |  |
| Test House Ref:            | 1228533 / B0015                                                    |  |  |

| Performance Rating:      | PAS68:2013 Bollard V/2500(N1G)/32/90:0.8/0.0 |  |
|--------------------------|----------------------------------------------|--|
| Vehicle Penetration (m): | 0.8                                          |  |