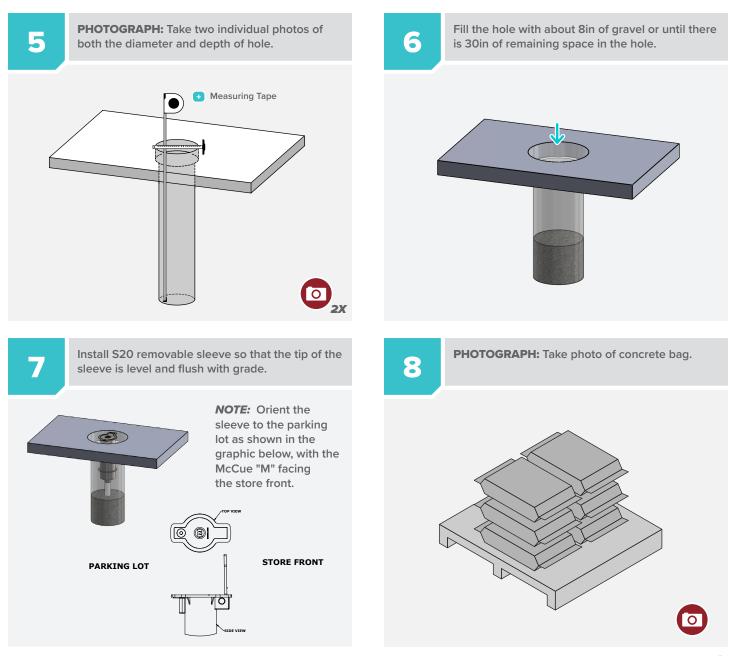

ASTM F3016**

□ **1a:** The concrete is 3000 psi minimum unconfined compressive strength, with one layer of #3 (Ø3/8") rebar spaced at 12" each way, with 1-1/4" cover at bottom. Rebar not shown here.

**1b:** The base is Type A Grade 1 crushed limestone road base, compacted to 90% of standard proctor density.

□ **1c:** The washed sand shall be classified as SP - poorly graded sand and be compacted to a density of not less than 90% maximum dry density in accordance with AASHTO Method of Test T099.



**PHOTOGRAPH:** Take wide angle photo including entire site.

2

Layout and mark bollard locations per print.





3

1

Use the  $12^{\sim}$  core drill to drill through concrete. Keep it clean — use the wet vac to make sure concrete slurry doesn't stain the sidewalk or enter drains.



4







# **Photo Checklist**

Ensure to document the completion of each specified step that included a photo icon as shown below





Concrete Bag



### McCue Corporation

Peabody, Massachusetts, USA +1 (800) 800 8503 customercare@mccue.com

#### McCue UK & Europe

Ailton Keynes, United Kingdon +44 (0)1908 365 511 uksales@mccue.com **McCue Asia** 迈客(厦门)有限公司 Xiamen, Fujian, China +86-592-2200790 in C f