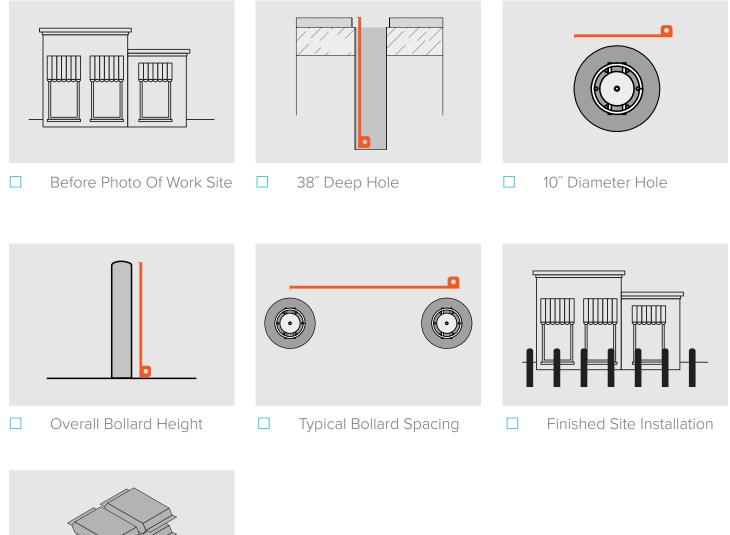

# **Photo Checklist**

Ensure to document the completion of each specified step that included a photo icon as shown below

Concrete Bag