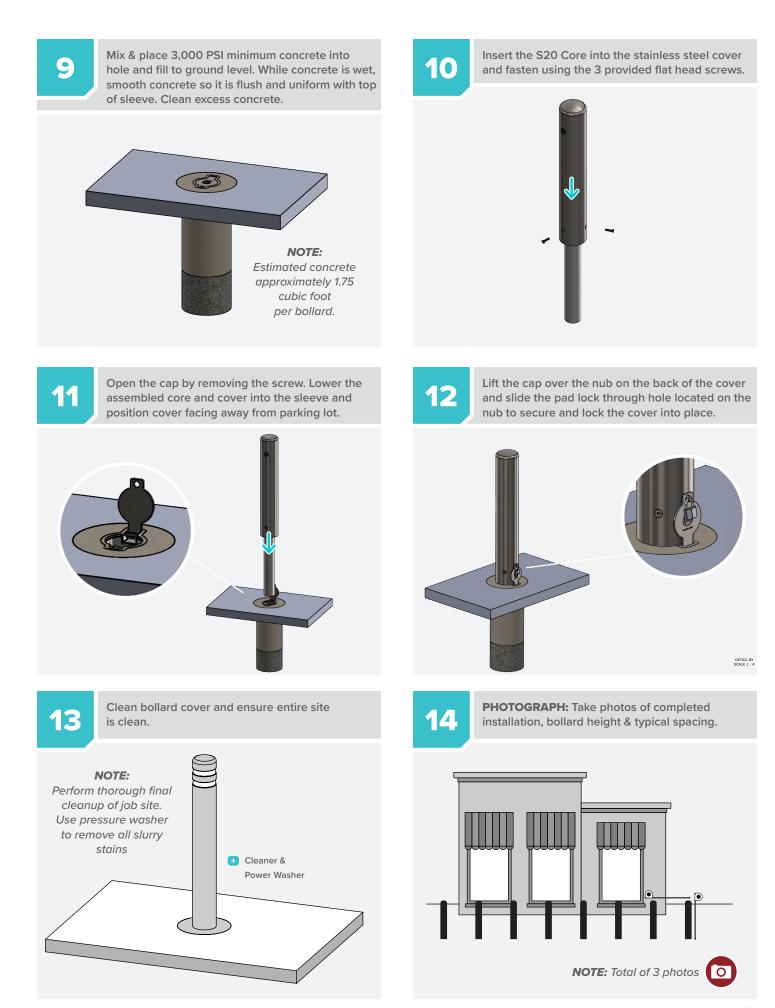

**PHOTOGRAPH:** Take wide angle photo including entire site.

2

Layout and mark bollard locations per print.

3

1

Use the  $12^{\sim}$  core drill to drill through concrete. Keep it clean — use the wet vac to make sure concrete slurry doesn't stain the sidewalk or enter drains.

4