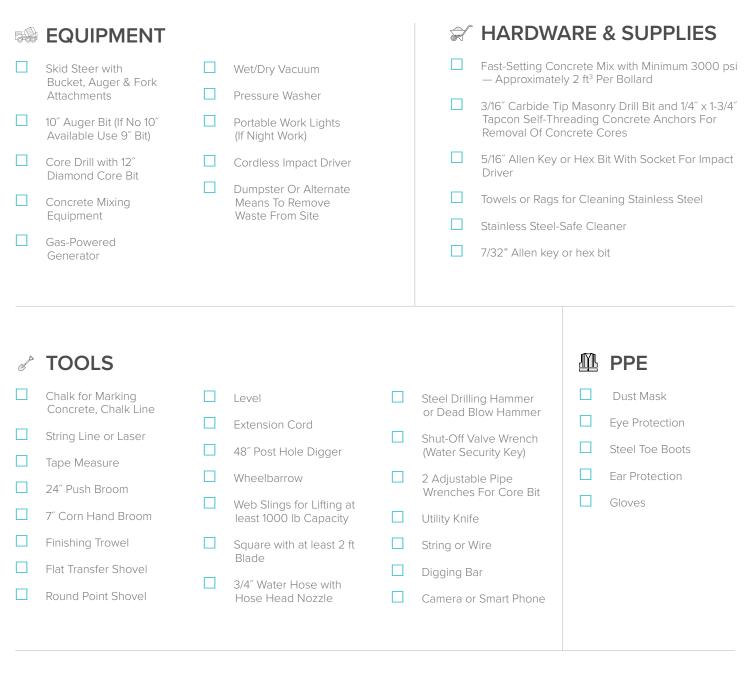

# **Suggested Tool List**

Below you will find the suggested tools for a deep cage CrashCore Bollard installation

## ▲ OH SH!T LIST

| Cones        |  |
|--------------|--|
| Caution Tape |  |

- Metal Barricade
- Jack Hammer

| 📙 1/2″ - 13 Tap |
|-----------------|
|-----------------|

3/8″ or #3 x 36″ Rod or Rebar Masking Tape