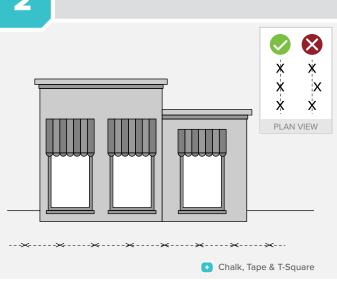

**PHOTOGRAPH:** Take wide angle photo including entire site.

2

Layout and mark bollard locations per print.

3

1

Use the  $12^{\sim}$  core drill to drill through concrete. Keep it clean — use the wet vac to make sure concrete slurry doesn't stain the sidewalk or enter drains.