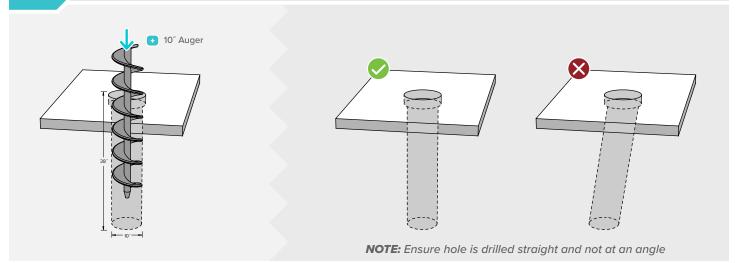

R ASTM F3016**

□ **1a:** The concrete is 3000 psi minimum unconfined compressive strength, with one layer of #3 (Ø3/8") rebar spaced at 12" each way, with 1-1/4" cover at bottom. Rebar not shown here.

**1b:** The base is Type A Grade 1 crushed limestone road base, compacted to 90% of standard proctor density.

□ **1c:** The washed sand shall be classified as SP - poorly graded sand and be compacted to a density of not less than 90% maximum dry density in accordance with AASHTO Method of Test T099.



**PHOTOGRAPH:** Take wide angle photo including entire site.

2

Layout and mark bollard locations per print.





3

1

Use the  $12^{\sim}$  core drill to drill through concrete. Keep it clean — use the wet vac to make sure concrete slurry doesn't stain the sidewalk or enter drains.



4







# **Photo Checklist**

Ensure to document the completion of each specified step that included a photo icon as shown below





Concrete Bag



### McCue Corporation

Peabody, Massachusetts, USA +1 (800) 800 8503 customercare@mccue.com

#### McCue UK & Europe

Ailton Keynes, United Kingdon +44 (0)1908 365 511 uksales@mccue.com **McCue Asia** 迈客(厦门)有限公司 Xiamen, Fujian, China +86-592-2200790 in C f