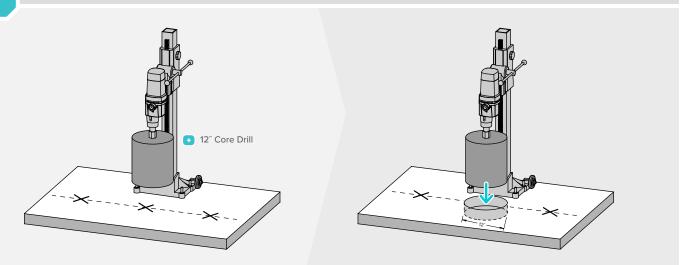

**PHOTOGRAPH:** Take wide angle photo including entire site.

2

Layout and mark bollard locations per print.

3

1

Use the  $12^{\sim}$  core drill to drill through concrete. Keep it clean — use the wet vac to make sure concrete slurry doesn't stain the sidewalk or enter drains.