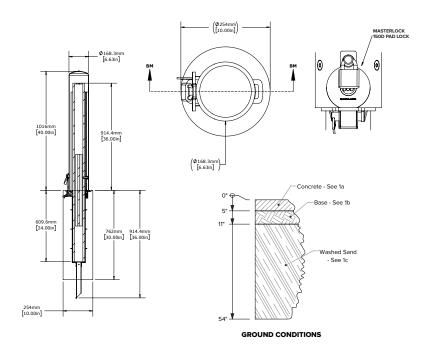

### **GROUND CONDITIONS PER ASTM F3016**

□ **1a:** The concrete is 3000 psi minimum unconfined compressive strength, with one layer of #3 (Ø3/8") rebar spaced at 12" each way, with 1-1/4" cover at bottom. Rebar not shown here.

**1b:** The base is Type A Grade 1 crushed limestone road base, compacted to 90% of standard proctor density.

□ **1c:** The washed sand shall be classified as SP - poorly graded sand and be compacted to a density of not less than 90% maximum dry density in accordance with AASHTO Method of Test T099.