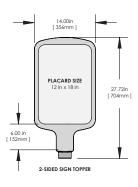

TLE SOMETHIN', SOMETHIN' TO YOUR BOLLARDS

# CRASHCORE SIGNAGE

Why not kill two birds with one bollard? Add a sign to our CrashCore Bollard for compliance and complete protection. Easily add an accessible sign to transform CrashCore into a crash-tested, ADA compliant sign.



# Compliance

With a simple addition of an ADA sign to your bollard, you can stay compliant.



### Peace of mind

Adding a crash-tested bollard to your signage gives you the comfort of knowing your people are protected.



# **Add Any Placard**

We can match your bollards with any sign or style, so you don't compromise your design.



# Did you know?

In most jurisdictions, ADA signs must be at least 60" above the ground. We place the bottom of our placards at 84", so signs do not become a hazard to pedestrians.











# 4" PLASTIC BOLLARD WITH SIGN POST

### **PRODUCT NUMBERS**

**S10 Bollard:** 1B707307 **S15 Bollard:** 115B700307 **S20 Bollard:** 2B701307





# 4" PLASTIC REFLECTIVE BOLLARD WITH SIGN POST

### **PRODUCT NUMBERS**

**S10** Bollard: 1B708307 **S15** Bollard: 15B701307 **S20** Bollard: 2B705307





# 6" STAINLESS STEEL BOLLARD WTH SIGN POST

# **PRODUCT NUMBERS**

**S10 Bollard:** 1B709905 **S15 Bollard:** 15B702905 **S20 Bollard:** 2B700905



# **ACCESSIBLE PARKING PLACARD**

Product Number: 15AB034



# **STREET SIGN PLACARDS**

Stop Sign: 15AB071 Yield Sign: 15AB072

Fire Lane Sign: 15AB070



# VAN ACCESSIBLE PARKING PLACARD

Product Number: 15AB035



# 2-SIDED SIGN TOPPER

Product Number: 15AB060-790



# **CUSTOM PLACARD OPTIONS**

Call for Details

Template available a