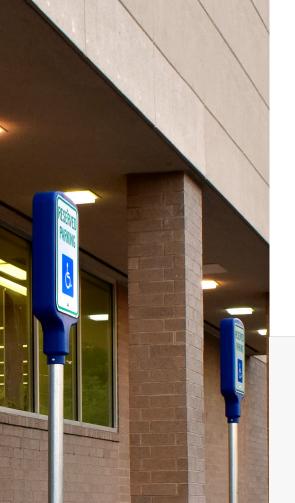

# CRASHCORE SIGNAGE

Why not kill two birds with one bollard? Add a sign to our CrashCore Bollard for compliance and complete protection. Easily add an accessible sign to transform CrashCore into a crash-tested, ADA compliant sign.

# Did you know?

In most jurisdictions, ADA signs must be at least 60" above the ground. We place the bottom of our placards at 84", so signs do not become a hazard to pedestrians.

# **ACCESSIBLE PARKING PLACARD**

Product Number: 15AB034