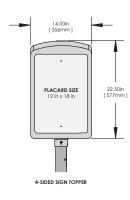

E SOMETHIN', SOMETHIN' TO YOUR BOLLARDS

# CRASHCORE SIGNAGE

Why not kill two birds with one bollard? Add a sign to our CrashCore Bollard for compliance and complete protection. Easily add an accessible sign to transform CrashCore into a crash-tested, ADA compliant sign.



# Compliance

With a simple addition of an ADA sign to your bollard, you can stay compliant.



### Peace of mind

Adding a crash-tested bollard to your signage gives you the comfort of knowing your people are protected.



# **Add Any Placard**

We can match your bollards with any sign or style, so you don't compromise your design.



# Did you know?

In most jurisdictions, ADA signs must be at least 60" above the ground. We place the bottom of our placards at 84", so signs do not become a hazard to pedestrians.











# 4" PLASTIC BOLLARD WITH SIGN POST

### **PRODUCT NUMBERS**

**S10 Bollard:** 1B707307 **S15 Bollard:** 115B700307 **S20 Bollard:** 2B701307





# 4" PLASTIC REFLECTIVE BOLLARD WITH SIGN POST

### **PRODUCT NUMBERS**

**S10** Bollard: 1B708307 **S15** Bollard: 15B701307 **S20** Bollard: 2B705307





# 6" STAINLESS STEEL BOLLARD WTH SIGN POST

# **PRODUCT NUMBERS**

**S10 Bollard:** 1B709905 **S15 Bollard:** 15B702905 **S20 Bollard:** 2B700905



# **ACCESSIBLE PARKING PLACARD**

Product Number: 15AB034



# **STREET SIGN PLACARDS**

Stop Sign: 15AB071 Yield Sign: 15AB072

Fire Lane Sign: 15AB070



# VAN ACCESSIBLE PARKING PLACARD

Product Number: 15AB035



# 2-SIDED SIGN TOPPER

Product Number: 15AB060-790



# **CUSTOM PLACARD OPTIONS**

Call for Details

Template available at