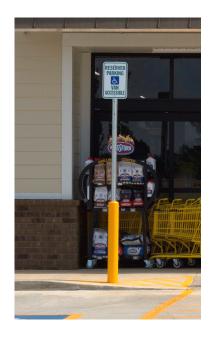

# CRASHCORE SIGNAGE

Why not kill two birds with one bollard? Add a sign to our CrashCore Bollard for compliance and complete protection. Easily add an accessible sign to transform CrashCore into a crash-tested, ADA compliant sign.

# Did you know?

In most jurisdictions, ADA signs must be at least 60" above the ground. We place the bottom of our placards at 84", so signs do not become a hazard to pedestrians.