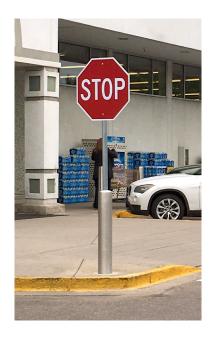

# CRASHCORE SIGNAGE

Why not kill two birds with one bollard? Add a sign to our CrashCore Bollard for compliance and complete protection. Easily add an accessible sign to transform CrashCore into a crash-tested, ADA compliant sign.

# 4" PLASTIC BOLLARD WITH SIGN POST

# 6" STAINLESS STEEL BOLLARD WTH SIGN POST