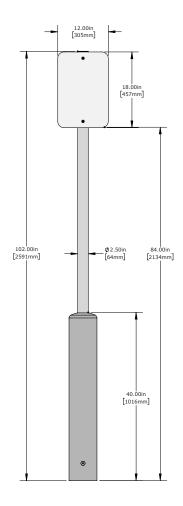

# 4" PLASTIC BOLLARD WITH SIGN POST

### **PRODUCT NUMBERS**

**S10 Bollard:** 1B707307 **S15 Bollard:** 115B700307 **S20 Bollard:** 2B701307