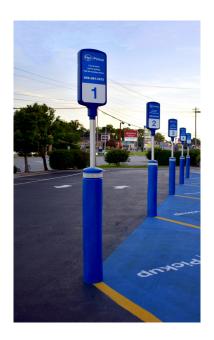

# **Add Any Placard**

We can match your bollards with any sign or style, so you don't compromise your design.

# 4" PLASTIC BOLLARD WITH SIGN POST