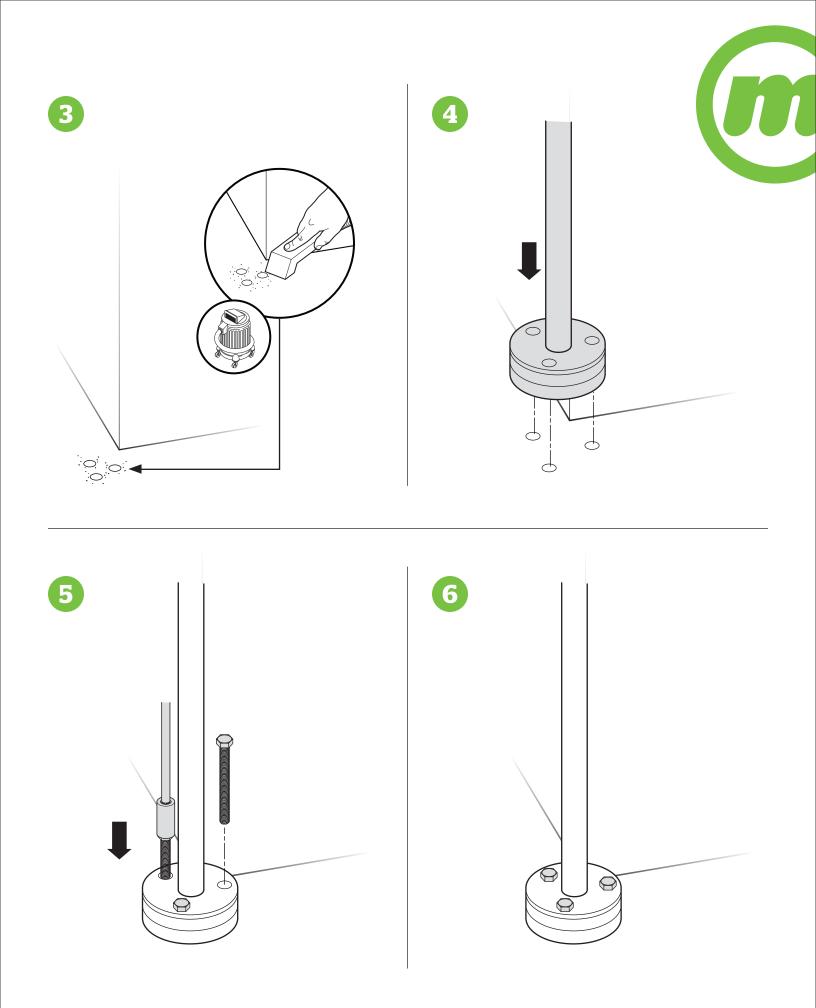

## **FlexCore Bollard** CONCRETE ANCHOR INSTALLATION





Questions

## **McCue Corporation**

Danvers, Massachusetts, USA +1 (800) 800 8503

## McCue UK & Europe

Milton Keynes, United Kingdom +44 (0)1908 365 511 uksales@mccue.com

**McCue Asia** 迈客(厦门)有限公司 Xiamen, Fujian, China +86-592-2200790 mccue.com in t f



Image: Description of the second s

×





9 Optional



Installation instructions are provided for guidance only. The seller assumes no liability regarding improper installation or misapplication of its products. It is the installer's responsibility to check for proper installation and, if in doubt, contact McCue Customer Care for assistance. ©2017 McCue Corporation. FEB2017