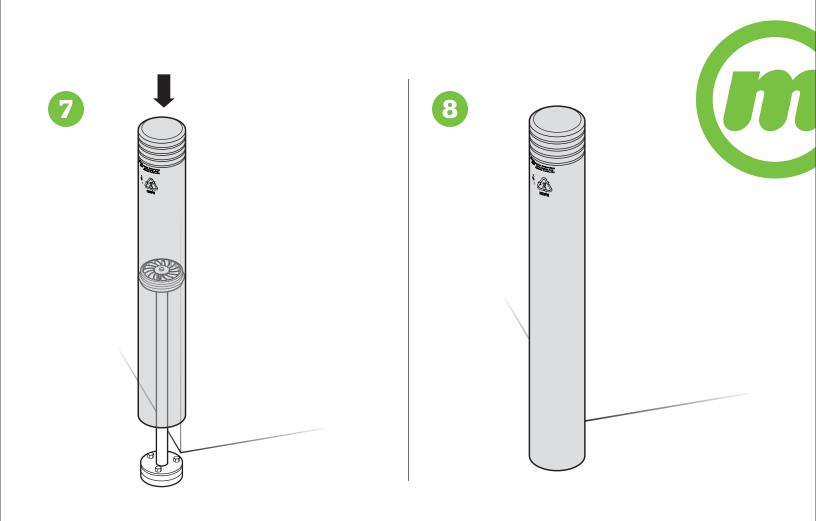

## **FlexCore Bollard** CONCRETE ANCHOR INSTALLATION





Questions

## **McCue Corporation**

Danvers, Massachusetts, USA +1 (800) 800 8503

## McCue UK & Europe

Milton Keynes, United Kingdom +44 (0)1908 365 511 uksales@mccue.com

**McCue Asia** 迈客(厦门)有限公司 Xiamen, Fujian, China +86-592-2200790 mccue.com in t f



Image: Description of the second s

×





9 Optional



Installation instructions are provided for guidance only. The seller assumes no liability regarding improper installation or misapplication of its products. It is the installer's responsibility to check for proper installation and, if in doubt, contact McCue Customer Care for assistance. ©2017 McCue Corporation. FEB2017