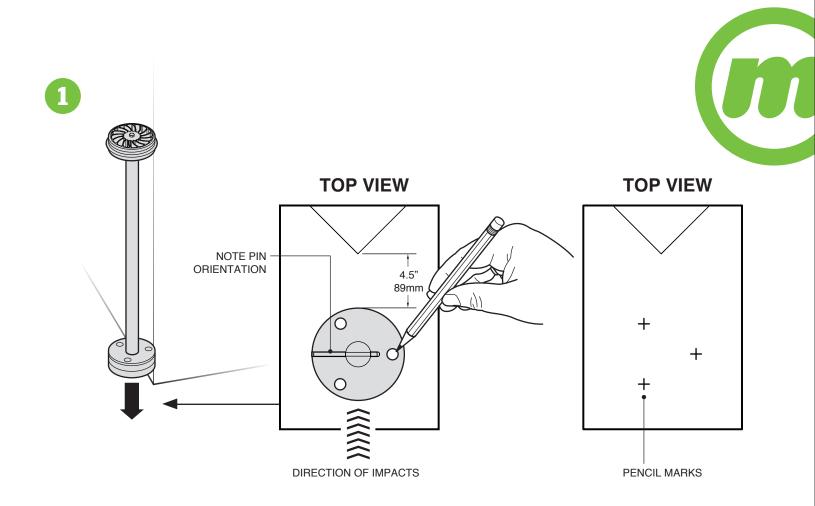

## **FlexCore Bollard** CONCRETE ANCHOR INSTALLATION





Questions

## **McCue Corporation**

Danvers, Massachusetts, USA +1 (800) 800 8503

## McCue UK & Europe

Milton Keynes, United Kingdom +44 (0)1908 365 511 uksales@mccue.com

**McCue Asia** 迈客(厦门)有限公司 Xiamen, Fujian, China +86-592-2200790 mccue.com in t f



Image: Description of the second s

×





9 Optional



Installation instructions are provided for guidance only. The seller assumes no liability regarding improper installation or misapplication of its products. It is the installer's responsibility to check for proper installation and, if in doubt, contact McCue Customer Care for assistance. ©2017 McCue Corporation. FEB2017