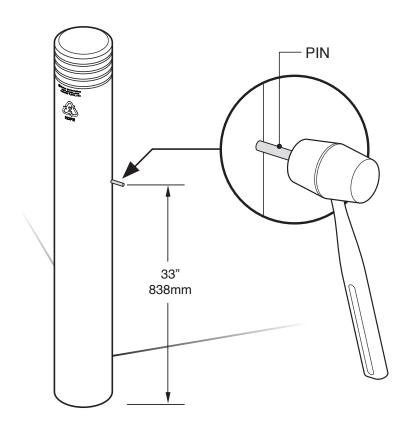

## **FlexCore Bollard** CONCRETE ANCHOR INSTALLATION





Questions

## **McCue Corporation**

Danvers, Massachusetts, USA +1 (800) 800 8503

## McCue UK & Europe

Milton Keynes, United Kingdom +44 (0)1908 365 511 uksales@mccue.com

**McCue Asia** 迈客(厦门)有限公司 Xiamen, Fujian, China +86-592-2200790 mccue.com in t f



Image: Description of the second s

×





9 Optional



Installation instructions are provided for guidance only. The seller assumes no liability regarding improper installation or misapplication of its products. It is the installer's responsibility to check for proper installation and, if in doubt, contact McCue Customer Care for assistance. ©2017 McCue Corporation. FEB2017