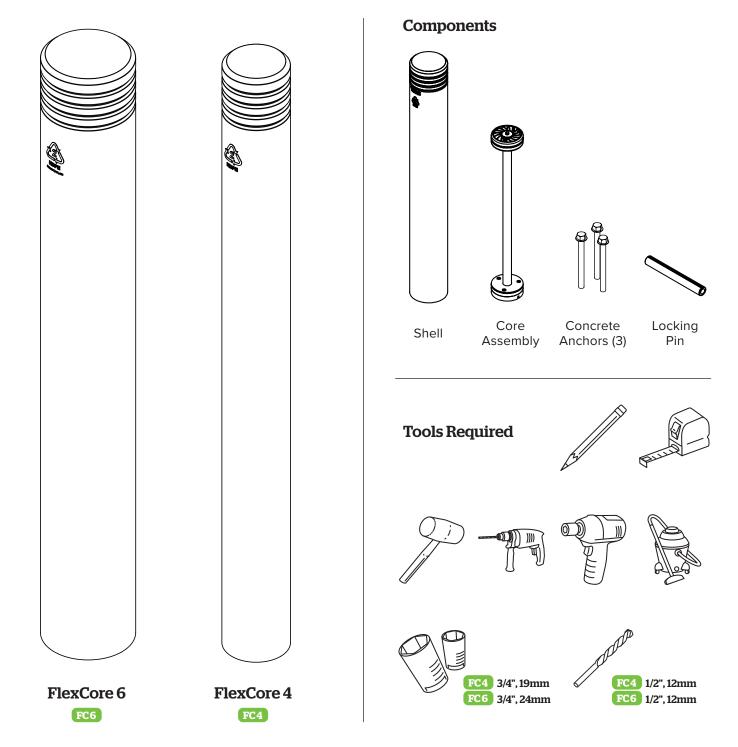

## **FlexCore Bollard** CONCRETE ANCHOR INSTALLATION





Questions

## **McCue Corporation**

Danvers, Massachusetts, USA +1 (800) 800 8503

## McCue UK & Europe

Milton Keynes, United Kingdom +44 (0)1908 365 511 uksales@mccue.com

**McCue Asia** 迈客(厦门)有限公司 Xiamen, Fujian, China +86-592-2200790 mccue.com in t f



Image: Description of the second s

×





9 Optional



Installation instructions are provided for guidance only. The seller assumes no liability regarding improper installation or misapplication of its products. It is the installer's responsibility to check for proper installation and, if in doubt, contact McCue Customer Care for assistance. ©2017 McCue Corporation. FEB2017