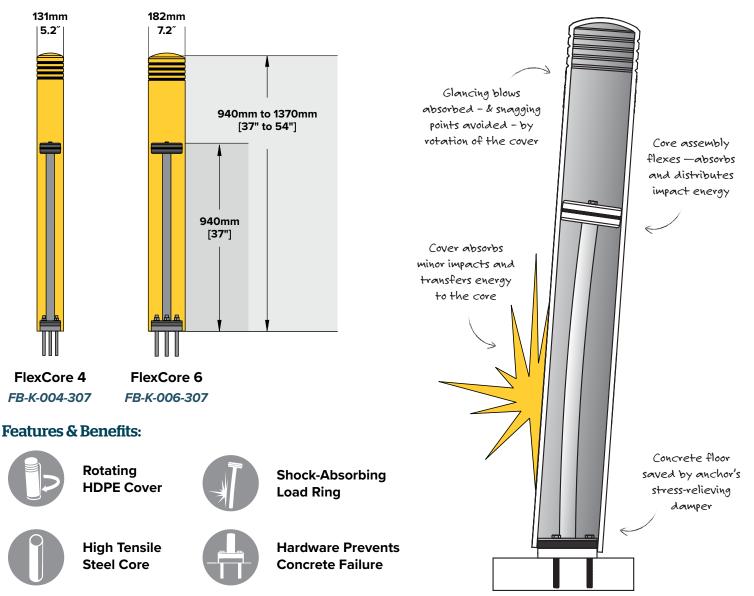

### Size Specification Options:

#### How It Works:

U.S. Patent: 7,901,156

McCue Corporation Peabody, MA 01960, USA +1 (800) 800 8503 customercare@mccue.com McCue UK & Europe Milton Keynes, United Kingdom +44 (0)1908 365 511 uksales@mccue.com

Energy Absorbing Design Impact forces are directed into the concrete

Rotating HDPE Shell Exclusive shell design rotates with sideswiping hits

Quick Installation Installs fast, protects for years

mccue.com