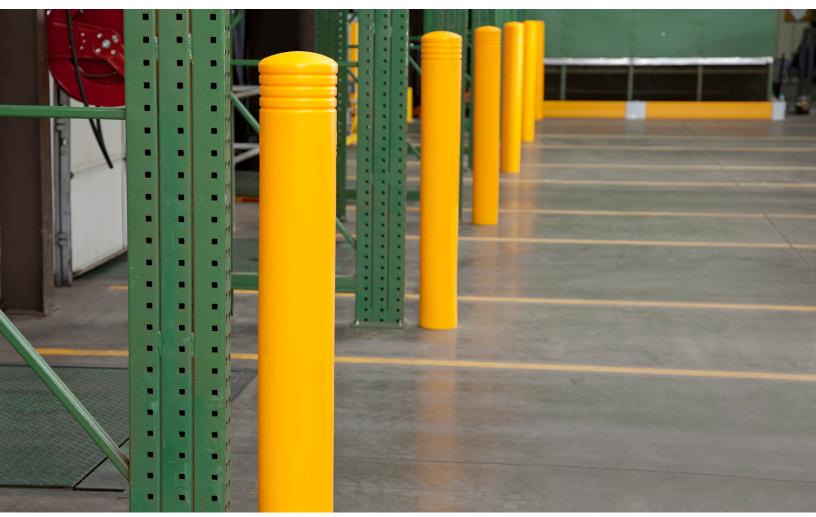

## **FlexCore Bollard**

### Innovation disguised as simplicity.

FlexCore Bollard is stronger than steel plate bollards and easier on your equipment and people. No more holes to dig, concrete to pour or pipes to paint, the FlexCore Bollard installs in a fraction of the time and at much lower cost, without sacrificing strength.

Energy Absorbing Design Impact forces are directed into the concrete

Rotating HDPE Shell Exclusive shell design rotates with sideswiping hits

Quick Installation Installs fast, protects for years

mccue.com