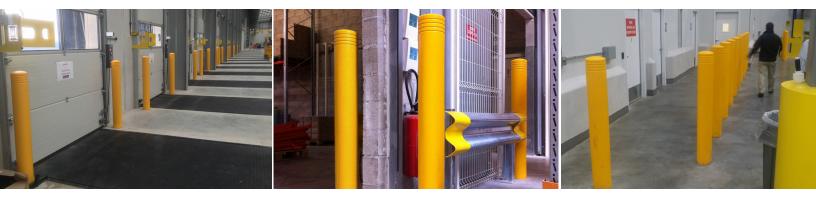

## **FlexCore Bollard**

### Innovation disguised as simplicity.

FlexCore Bollard is stronger than steel plate bollards and easier on your equipment and people. No more holes to dig, concrete to pour or pipes to paint, the FlexCore Bollard installs in a fraction of the time and at much lower cost, without sacrificing strength.

Energy Absorbing Design Impact forces are directed into the concrete

Rotating HDPE Shell Exclusive shell design rotates with sideswiping hits

Quick Installation Installs fast, protects for years

mccue.com