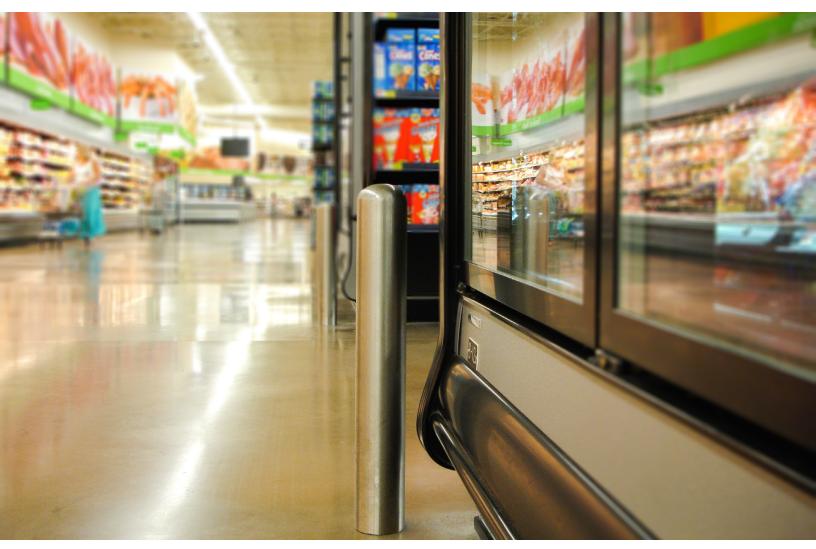

## Get maximum damage protection with our stainless steel posts!

Ideal for retailers who want the simple, clean look of stainless without sacrificing strength. It's packed with impact-absorbing flex technology that takes big hits from a pallet or floor scrubber and still stands up straight. Use in place of plate mounted bollards for improved performance and aesthetics.

Impact-Absorbing hidden core provides unprecedented strength

Easy Installation Mounted with one high-strength concrete anchor

Available Options zinc electroplated steel finish for back room application