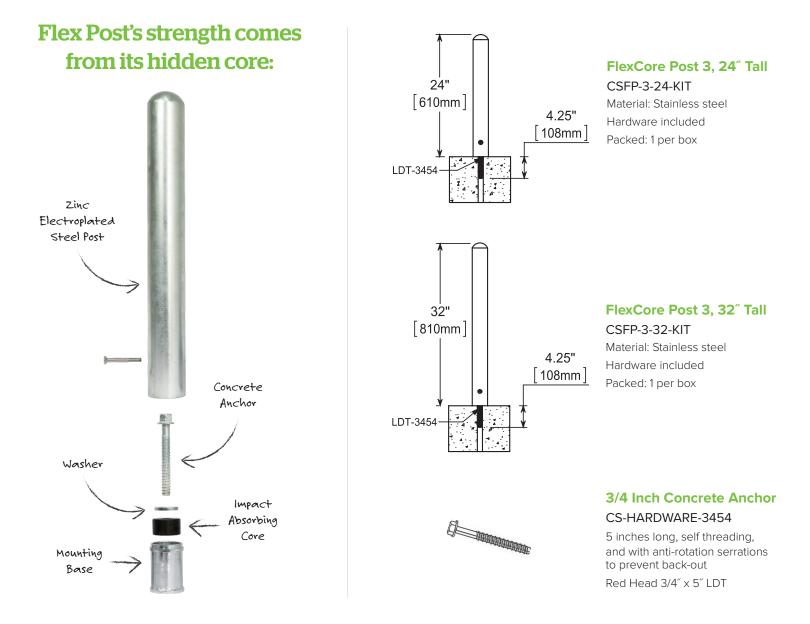

Impact-Absorbing hidden core provides unprecedented strength

Easy Installation Mounted with one high-strength concrete anchor

Available Options zinc electroplated steel finish for back room application

## FlexCore Post 3

\* 2 week lead for quantity 1-49. Inquire for quantities 50 or more.

McCue Corporation Peabody, MA 01960, USA +1 (800) 800 8503 McCue UK & Europe

Milton Keynes, United Kingdom +44 (0)1908 365 511 uksales@mccue.com **McCue Asia** 迈客 (厦门) 有限公司 Xiamen, Fujian, Chin +86-592-2200790