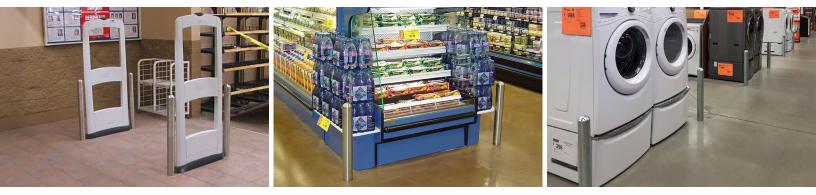

## Get maximum damage protection with our stainless steel posts!

Ideal for retailers who want the simple, clean look of stainless without sacrificing strength. It's packed with impact-absorbing flex technology that takes big hits from a pallet or floor scrubber and still stands up straight. Use in place of plate mounted bollards for improved performance and aesthetics.

Impact-Absorbing hidden core provides unprecedented strength

Easy Installation Mounted with one high-strength concrete anchor

Available Options zinc electroplated steel finish for back room application