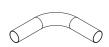

tStop Stainless Steel Rail





# Protect your walls, cases & fixtures with this floor-mounted rail system





\* 1 week lead time for quantity 1-24. Inquire for quantities 25 or more.

# **What Our Customers Are Saying!**

"We have seen a great ROI on utilizing McCue's Stainless Steel Rail to protect our refrigerated cases. The look and performance keep our stores looking new which gives the customers a great atmosphere to shop in!"



### **Stainless Steel Rail Assembly**

CSSSR-8A (8') CSSSR-2A (2') CSSSR-4A (4') CSSSR-10A (10<sup>^</sup>) CSSSR-6A (6') CSSSR-12A (12')

(2) Flange Anchor Kits Included Type 201 Stainless Steel



#### 96" Stainless Steel Tube

**CSSSR-TUBE** 

Type 201 Stainless Steel



#### **CartStop Stainless Steel Legs**

CSSSR-LEGCOLLAR

Type 201 Stainless Steel



## 90° Elbow

CSSSR-CORNER-90

Type 201 Stainless Steel



#### Connector

CSSSR-CONNECTOR

Nylon



## **Plastic End Cap**

**CSSSR-ENDCAP** 

Polypropylene



### Flange Anchor Kit

CSFA-10-KIT

Stainless mounting sleeve & plastic anchor

U.S. Patent Numbers: 6991413