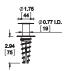

### Flange Anchor Kit

CSFA-10-KIT

Stainless mounting sleeve & plastic anchor

U.S. Patent Numbers: 6991413