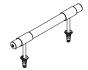

### **Stainless Steel Rail Assembly**

CSSSR-8A (8') CSSSR-2A (2') CSSSR-4A (4') CSSSR-10A (10<sup>^</sup>) CSSSR-6A (6') CSSSR-12A (12')

(2) Flange Anchor Kits Included Type 201 Stainless Steel