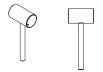

#### **CartStop Stainless Steel Legs**

CSSSR-LEGCOLLAR

Type 201 Stainless Steel