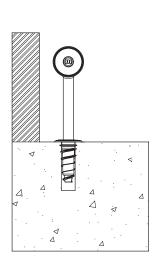

### Flange Anchor Kit

CSFA-10-KIT

Stainless mounting sleeve & plastic anchor

U.S. Patent Numbers: 6991413