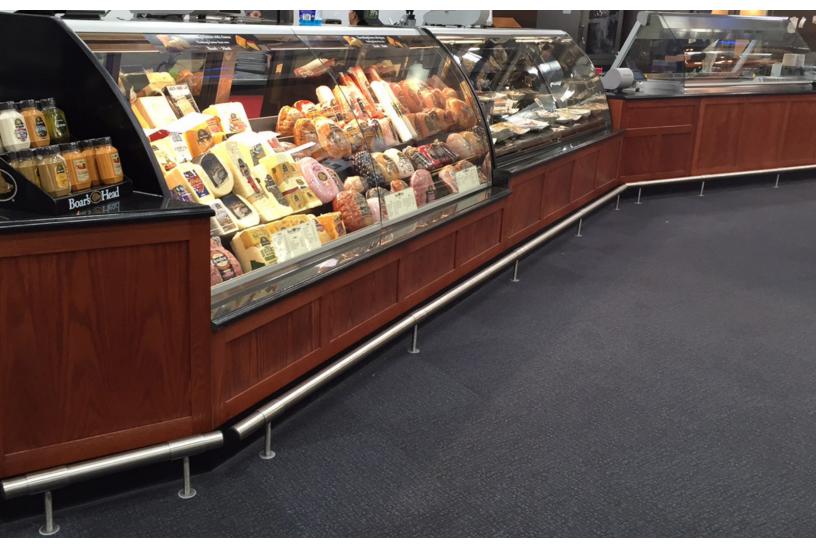

# A stainless steel rail that keeps your walls, cases & fixtures looking great!

CartStop Stainless Steel Rail is ideal for the retailer who wants the simple, clean look of stainless steel without sacrificing strength. This floor mounted rail keeps walls, cases and fixtures looking new.

# Protect your walls, cases & fixtures with this floor-mounted rail system

\* 1 week lead time for quantity 1-24. Inquire for quantities 25 or more.

# **What Our Customers Are Saying!**

"We have seen a great ROI on utilizing McCue's Stainless Steel Rail to protect our refrigerated cases. The look and performance keep our stores looking new which gives the customers a great atmosphere to shop in!"