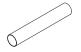

sh blends into store décor

**Semi-Permanent** installation allows for easy replacement

**Easy Installation** Designed with flange anchors and end caps



# CartStop Stainless Steel Rail





# Protect your walls, cases & fixtures with this floor-mounted rail system





\* 1 week lead time for quantity 1-24. Inquire for quantities 25 or more.

# **What Our Customers Are Saying!**

"We have seen a great ROI on utilizing McCue's Stainless Steel Rail to protect our refrigerated cases. The look and performance keep our stores looking new which gives the customers a great atmosphere to shop in!"



### **Stainless Steel Rail Assembly**

CSSSR-8A (8') CSSSR-2A (2') CSSSR-4A (4') CSSSR-10A (10<sup>^</sup>) CSSSR-6A (6') CSSSR-12A (12')

(2) Flange Anchor Kits Included Type 201 Stainless Steel



#### 96" Stainless Steel Tube

**CSSSR-TUBE** 

Type 201 Stainless Steel



#### **CartStop Stainless Steel Legs**

CSSSR-LEGCOLLAR

Type 201 Stainless Steel



## 90° Elbow

CSSSR-CORNER-90

Type 201 Stainless Steel



#### Connector

CSSSR-CONNECTOR

Nylon



## **Plastic End Cap**

**CSSSR-ENDCAP** 

Polypropylene



### Flange Anchor Kit

CSFA-10-KIT

Stainless mounting sleeve & plastic anchor

U.S. Patent Numbers: 6991413