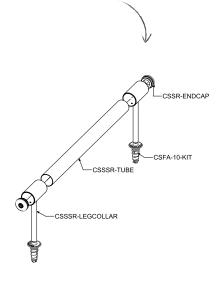

### **Stainless Steel Rail Assembly**

CSSSR-8A (8') CSSSR-2A (2') CSSSR-4A (4') CSSSR-10A (10<sup>^</sup>) CSSSR-6A (6') CSSSR-12A (12')

(2) Flange Anchor Kits Included Type 201 Stainless Steel

#### 96" Stainless Steel Tube

**CSSSR-TUBE** 

Type 201 Stainless Steel

#### **CartStop Stainless Steel Legs**

CSSSR-LEGCOLLAR

Type 201 Stainless Steel

## **Plastic End Cap**

**CSSSR-ENDCAP** 

Polypropylene

### Flange Anchor Kit

CSFA-10-KIT

Stainless mounting sleeve & plastic anchor

U.S. Patent Numbers: 6991413