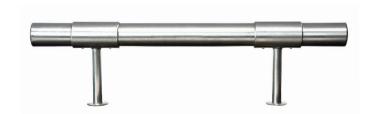

### **Stainless Steel Rail Assembly**

CSSSR-8A (8') CSSSR-2A (2') CSSSR-4A (4') CSSSR-10A (10<sup>^</sup>) CSSSR-6A (6') CSSSR-12A (12')

(2) Flange Anchor Kits Included Type 201 Stainless Steel