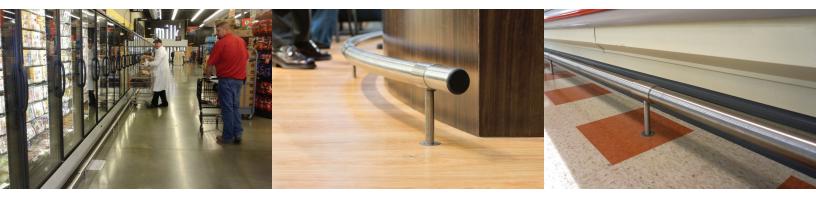

# A stainless steel rail that keeps your walls, cases & fixtures looking great!

CartStop Stainless Steel Rail is ideal for the retailer who wants the simple, clean look of stainless steel without sacrificing strength. This floor mounted rail keeps walls, cases and fixtures looking new.

# Protect your walls, cases & fixtures with this floor-mounted rail system

\* 1 week lead time for quantity 1-24. Inquire for quantities 25 or more.