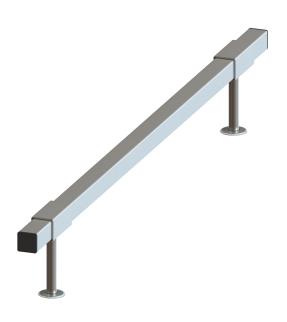

## **Square Rail Assembly**

CSSSR-8A-SQR CSSSR-12A-SQR

Flange Anchor Kits Included Type 201 Stainless Steel

#### **Square Stainless Steel Rail**

CSSSR-TUB-SQR CSSSR-TUB-SQR-12

Sold in 8' and 12' lengths Type 201 Stainless Steel

### **Stainless Steel Legs**

CSSSR-LEG-SQR

Type 201 Stainless Steel