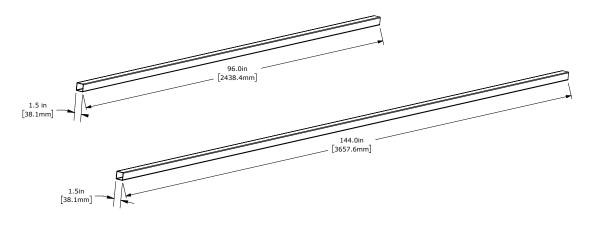

#### **Square Stainless Steel Rail**

CSSSR-TUB-SQR CSSSR-TUB-SQR-12

Sold in 8' and 12' lengths Type 201 Stainless Steel