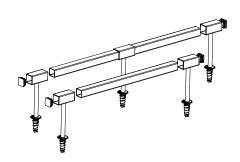

## **Square Rail Assembly**

CSSSR-8A-SQR CSSSR-12A-SQR

Flange Anchor Kits Included Type 201 Stainless Steel

### 90° Elbow

CSSSR-CNR-SQR

Type 201 Stainless Steel

# **Plastic End Cap**

CSSSR-ECAP-SQR

Polypropylene

#### Connector

CSSSR-CON-SQR

Polypropylene

### **Stainless Steel Legs**

CSSSR-LEG-SQR

Type 201 Stainless Steel