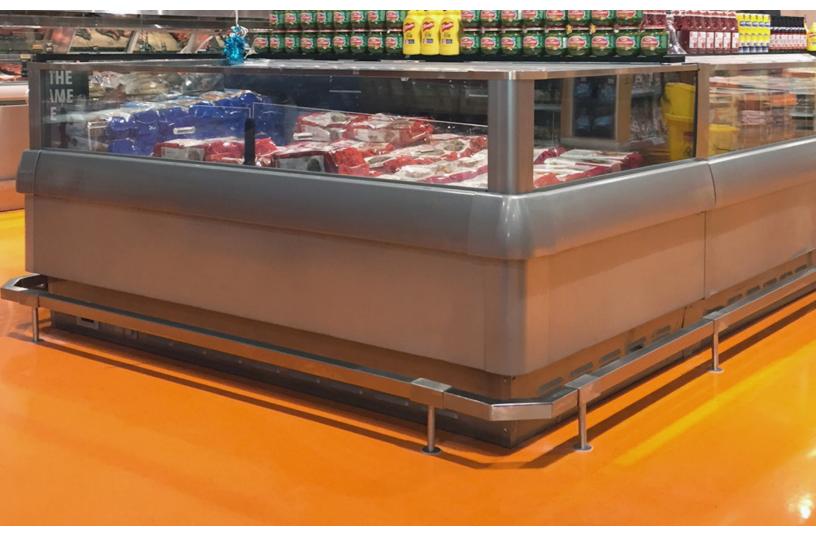

# CartStop Stainless Steel Square Rail

# A square, stainless steel rail that keeps your walls, cases & fixtures looking great!

Our new square stainless steel rail is ideal for the retailer who wants the simple, clean look of stainless steel without sacrificing strength. This floor mounted rail keeps walls, cases and fixtures looking new.

**Brushed Stainless** Stainless Steel finish blends into store décor

**Semi-Permanent** Can be removed for easy cleaning or replacement

Easy Installation No glue or epoxy needed with flange anchors and end caps