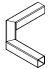

# CartStop Stainless Steel Square Rail





# A square, stainless steel rail that keeps your walls, cases & fixtures looking great!

Our new square stainless steel rail is ideal for the retailer who wants the simple, clean look of stainless steel without sacrificing strength. This floor mounted rail keeps walls, cases and fixtures looking new.

**Brushed Stainless** Stainless Steel finish blends into store décor

**Semi-Permanent** Can be removed for easy cleaning or replacement

Easy Installation No glue or epoxy needed with flange anchors and end caps



# CartStop Stainless Steel Square Rail













# **Components:**



## **Square Rail Assembly**

CSSSR-8A-SQR CSSSR-12A-SQR

Flange Anchor Kits Included Type 201 Stainless Steel



### 90° Elbow

CSSSR-CNR-SQR

Type 201 Stainless Steel



# **Plastic End Cap**

CSSSR-ECAP-SQR

Polypropylene



#### **Square Stainless Steel Rail**

CSSSR-TUB-SQR CSSSR-TUB-SQR-12

Sold in 8' and 12' lengths Type 201 Stainless Steel



#### Connector

CSSSR-CON-SQR

Polypropylene



### **Stainless Steel Legs**

CSSSR-LEG-SQR

Type 201 Stainless Steel



#### Flange Anchor Kit

CSFA-10-KIT

Stainless mounting sleeve & plastic anchor



#### **McCue Asia** 迈客 (厦门) 有限公司 iamen, Fujian, China +86-592-2200790