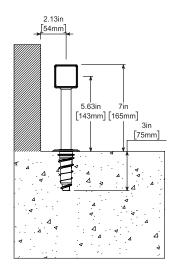

# CartStop Stainless Steel Square Rail





# A square, stainless steel rail that keeps your walls, cases & fixtures looking great!

Our new square stainless steel rail is ideal for the retailer who wants the simple, clean look of stainless steel without sacrificing strength. This floor mounted rail keeps walls, cases and fixtures looking new.

**Brushed Stainless** Stainless Steel finish blends into store décor

**Semi-Permanent** Can be removed for easy cleaning or replacement

Easy Installation No glue or epoxy needed with flange anchors and end caps



# CartStop Stainless Steel Square Rail













# **Components:**



## **Square Rail Assembly**

CSSSR-8A-SQR CSSSR-12A-SQR

Flange Anchor Kits Included Type 201 Stainless Steel



### 90° Elbow

CSSSR-CNR-SQR

Type 201 Stainless Steel



# **Plastic End Cap**

CSSSR-ECAP-SQR

Polypropylene



#### **Square Stainless Steel Rail**

CSSSR-TUB-SQR CSSSR-TUB-SQR-12

Sold in 8' and 12' lengths Type 201 Stainless Steel



#### Connector

CSSSR-CON-SQR

Polypropylene



### **Stainless Steel Legs**

CSSSR-LEG-SQR

Type 201 Stainless Steel



#### Flange Anchor Kit

CSFA-10-KIT

Stainless mounting sleeve & plastic anchor



#### **McCue Asia** 迈客 (厦门) 有限公司 iamen, Fujian, China +86-592-2200790