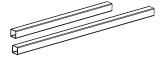

#### **Square Stainless Steel Rail**

CSSSR-TUB-SQR CSSSR-TUB-SQR-12

Sold in 8' and 12' lengths Type 201 Stainless Steel