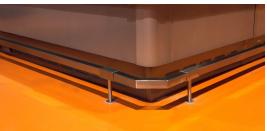

# A square, stainless steel rail that keeps your walls, cases & fixtures looking great!

Our new square stainless steel rail is ideal for the retailer who wants the simple, clean look of stainless steel without sacrificing strength. This floor mounted rail keeps walls, cases and fixtures looking new.

**Brushed Stainless** Stainless Steel finish blends into store décor

**Semi-Permanent** Can be removed for easy cleaning or replacement

Easy Installation No glue or epoxy needed with flange anchors and end caps