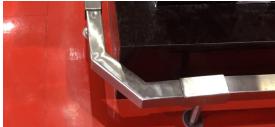

# CartStop Stainless Steel Square Rail





# A square, stainless steel rail that keeps your walls, cases & fixtures looking great!

Our new square stainless steel rail is ideal for the retailer who wants the simple, clean look of stainless steel without sacrificing strength. This floor mounted rail keeps walls, cases and fixtures looking new.

**Brushed Stainless** Stainless Steel finish blends into store décor

**Semi-Permanent** Can be removed for easy cleaning or replacement

Easy Installation No glue or epoxy needed with flange anchors and end caps



# CartStop Stainless Steel Square Rail













# **Components:**



## **Square Rail Assembly**

CSSSR-8A-SQR CSSSR-12A-SQR

Flange Anchor Kits Included Type 201 Stainless Steel



### 90° Elbow

CSSSR-CNR-SQR

Type 201 Stainless Steel



# **Plastic End Cap**

CSSSR-ECAP-SQR

Polypropylene



#### **Square Stainless Steel Rail**

CSSSR-TUB-SQR CSSSR-TUB-SQR-12

Sold in 8' and 12' lengths Type 201 Stainless Steel



#### Connector

CSSSR-CON-SQR

Polypropylene



### **Stainless Steel Legs**

CSSSR-LEG-SQR

Type 201 Stainless Steel



#### Flange Anchor Kit

CSFA-10-KIT

Stainless mounting sleeve & plastic anchor



#### **McCue Asia** 迈客 (厦门) 有限公司 iamen, Fujian, China +86-592-2200790