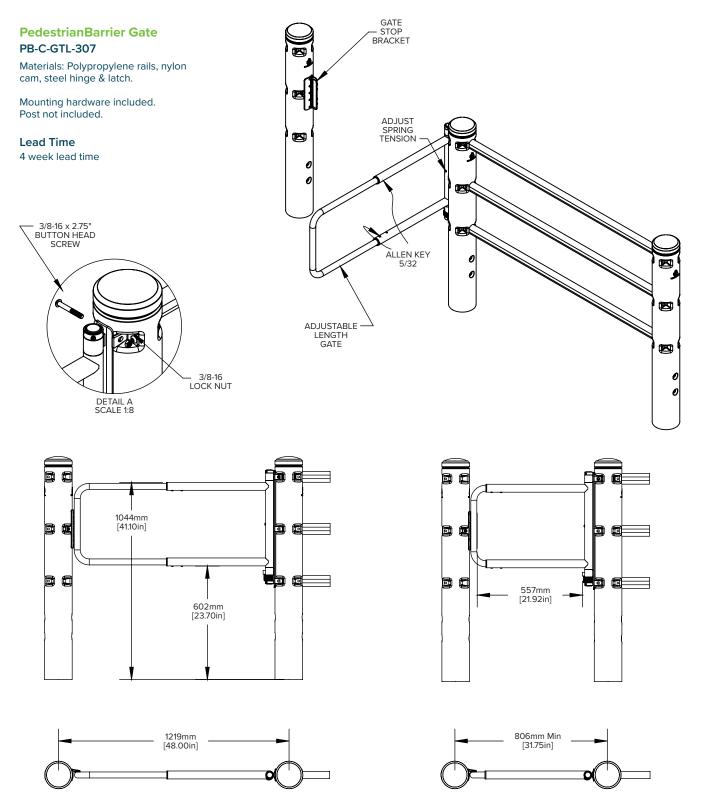

mccue.com SalesUS@mccue.com

(800) 800-8503 📋 🗍

## PEDESTRIANBARRIER GATE ACCESSORY

ASSET PROTECTION STARTS WITH YOUR PEOPLE

THE MCCUE DIFFERENCE

## HI, WE'RE MCCUE & WE MAKE SAFETY EASY!

Our fully modular pedestrian systems keep your people safe and your business protected. Incorporate a gate into PedestrianBarrier to help employees cross at designated areas while helping them be more attentive in high-traffic areas.

KEEP YOUR OPERATIONS SAFE AND YOUR WORKFORCE SAFER WITH THE WORLD'S MOST ADVANCED SAFETY BARRIERS — SPEAK TO A SAFETY SPECIALIST TODAY (800) 800-8503





mccue.com

(800) 800-8503 📋 🗍

## PEDESTRIANBARRIER GATE ·