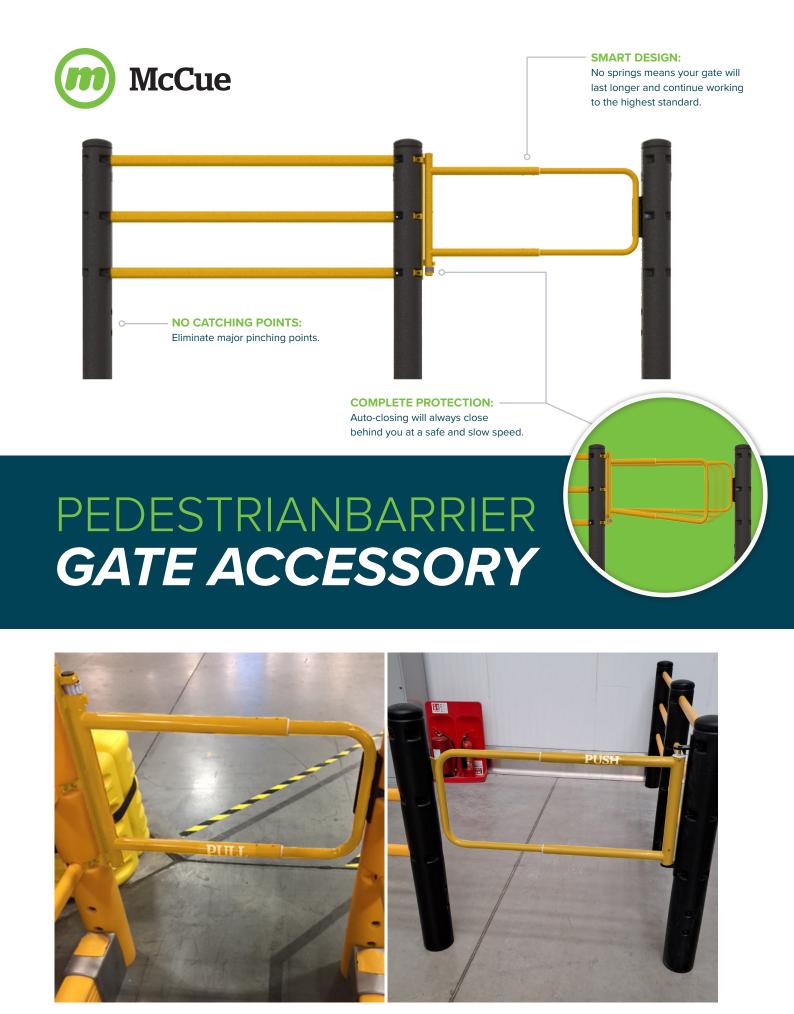

## PEDESTRIANBARRIER GATE ACCESSORY

ASSET PROTECTION STARTS WITH YOUR PEOPLE

THE MCCUE DIFFERENCE

## HI, WE'RE MCCUE & WE MAKE SAFETY EASY!

Our fully modular pedestrian systems keep your people safe and your business protected. Incorporate a gate into PedestrianBarrier to help employees cross at designated areas while helping them be more attentive in high-traffic areas.