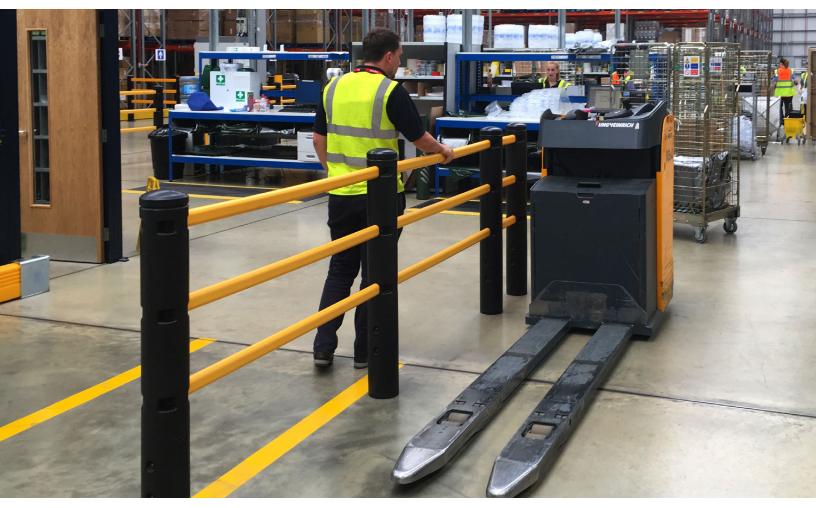

## Asset protection starts with your people.

Your most important barrier is the one separating your workforce from the four-ton forklift careening across your warehouse floor. Our fully modular system keeps your people safe and your business protected—with the most advanced protective system ever designed.

**Energy Absorbing** Impacts are directed along the rails & into the concrete

**Complete Protection** Post and rail system protects the entire area

**Modular Design** Accommodates any space, regardless of size