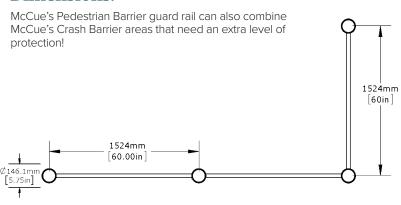

# **Pedestrian Barrier**





## Asset protection starts with your people.

Your most important barrier is the one separating your workforce from the four-ton forklift careening across your warehouse floor. Our fully modular system keeps your people safe and your business protected—with the most advanced protective system ever designed.

**Energy Absorbing** Impacts are directed along the rails & into the concrete

**Complete Protection** Post and rail system protects the entire area

**Modular Design** Accommodates any space, regardless of size



## **Pedestrian Barrier**



### How it works:



## **Dimensions:**





### **Pedestrian Barrier Mid Post**

PB-K-MID-401

Materials: HDPE shell Mid Post, Ductile Iron core, rubber damper, anchor kit

#### **Pedestrian Barrier Corner Post**

PB-K-CNR-401

Materials: HDPE shell Corner Post, Ductile Iron core, rubber damper, anchor kit

#### **Pedestrian Barrier End Post**

PB-K-END-401

Materials: HDPE shell End Post, Ductile Iron core, rubber damper, anchor kit

#### **Pedestrian Rail**

PB-C-RAL-307

Material: Polyolefin, 58" (1.5 m) length



uksales@mccue.com