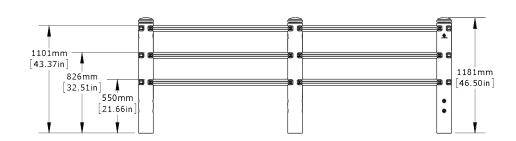

# **Pedestrian Barrier**





## Asset protection starts with your people.

Your most important barrier is the one separating your workforce from the four-ton forklift careening across your warehouse floor. Our fully modular system keeps your people safe and your business protected—with the most advanced protective system ever designed.

**Energy Absorbing** Impacts are directed along the rails & into the concrete

**Complete Protection** Post and rail system protects the entire area

**Modular Design** Accommodates any space, regardless of size



## **Pedestrian Barrier**



### How it works:



## **Dimensions:**





### **Pedestrian Barrier Mid Post**

PB-K-MID-401

Materials: HDPE shell Mid Post, Ductile Iron core, rubber damper, anchor kit

#### **Pedestrian Barrier Corner Post**

PB-K-CNR-401

Materials: HDPE shell Corner Post, Ductile Iron core, rubber damper, anchor kit

#### **Pedestrian Barrier End Post**

PB-K-END-401

Materials: HDPE shell End Post, Ductile Iron core, rubber damper, anchor kit

#### **Pedestrian Rail**

PB-C-RAL-307

Material: Polyolefin, 58" (1.5 m) length



uksales@mccue.com