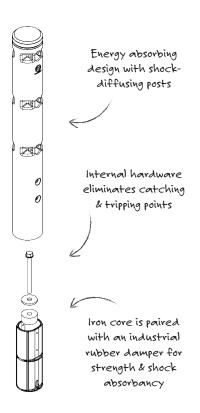

### How it works:

**Energy Absorbing** Impacts are directed along the rails & into the concrete

**Complete Protection** Post and rail system protects the entire area

**Modular Design** Accommodates any space, regardless of size