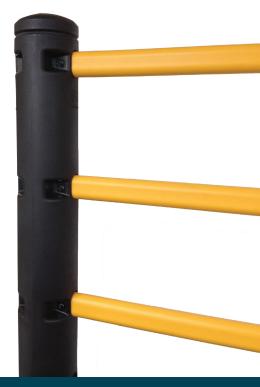

# **Pedestrian Barrier**





## Asset protection starts with your people.

Your most important barrier is the one separating your workforce from the four-ton forklift careening across your warehouse floor. Our fully modular system keeps your people safe and your business protected—with the most advanced protective system ever designed.

**Energy Absorbing** Impacts are directed along the rails & into the concrete

**Complete Protection** Post and rail system protects the entire area

**Modular Design** Accommodates any space, regardless of size



## **Pedestrian Barrier**



### How it works:



## **Dimensions:**





### **Pedestrian Barrier Mid Post**

PB-K-MID-401

Materials: HDPE shell Mid Post, Ductile Iron core, rubber damper, anchor kit

#### **Pedestrian Barrier Corner Post**

PB-K-CNR-401

Materials: HDPE shell Corner Post, Ductile Iron core, rubber damper, anchor kit

#### **Pedestrian Barrier End Post**

PB-K-END-401

Materials: HDPE shell End Post, Ductile Iron core, rubber damper, anchor kit

#### **Pedestrian Rail**

PB-C-RAL-307

Material: Polyolefin, 58" (1.5 m) length



uksales@mccue.com