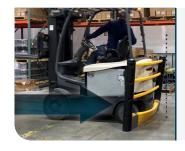

### IMPACT **TESTING**

How we determine the stopping power of a barrier.

30,406 J

6 mph (9.7 kmh)

90°

21,500 J

45°

30°

#### WHAT DOES 21,500 J MEAN TO YOU?