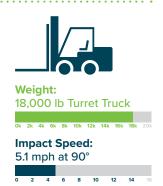

### IMPACT **TESTING**

How we determine the stopping power of a barrier.

30,406 J

6 mph (9.7 kmh)

90°

21,500 J

45°

30°