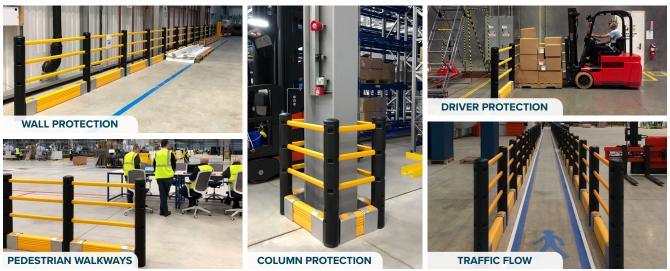

stomers every day to solve their most difficult safety problems. Pedestrian with CrashBarrier PLUS+ was engineered with that methodology and is revolutionising safety barrier innovation with these three principals:



### **SUPER** STRENGTH



#### **ENERGY** ABSORPTION



### **ULTIMATE ADAPTABILITY**

DON'T LET YOUR FACILITY OF TOMORROW BE HELD BACK BY THE SAFETY BARRIERS OF YESTERDAY - UPGRADE TODAY (800) 800-8503!



Meet **Pedestrian with CrashBarrier PLUS+**, the strappingly strong safety barrier designed to keep your facility safe and your people safer. Pairing patented impact-absorbing technology with a woven synthetic spine, **Pedestrian with CrashBarrier PLUS+** provides unparalleled energy dissipation to bring errant forklifts to a slower and safer stop.

### INTENDED **USES**





### IMPACT **TESTING**

How we determine the stopping power of a barrier.





30,406 J







6 mph (9.7 kmh)

90°

21,500 J

45°

30°

43,000 J

#### WHAT DOES 21,500 J MEAN TO YOU?









### MATERIAL **PROPERTIES**

BARRIER DEFLECTION: The bend but don't break mentality.



Standard Barrier Deflection at 21,500 J Impact with 5 ft C-C Posts:

11.6 inches (295mm)



| Working Temperatures | 32°F-130°F<br>(0°C-54°C) |
|----------------------|--------------------------|
| Toxicity             | Not Hazardous            |

| d | Flammability       | Does Not<br>Easily Ignite |
|---|--------------------|---------------------------|
|   | REACH / RSCA / DSL | Compliant                 |



## TECHNICAL SPECS