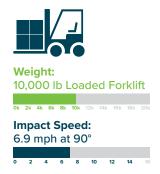

### IMPACT **TESTING**

How we determine the stopping power of a barrier.

30,406 J

6 mph (9.7 kmh)

90°

21,500 J

45°

30°