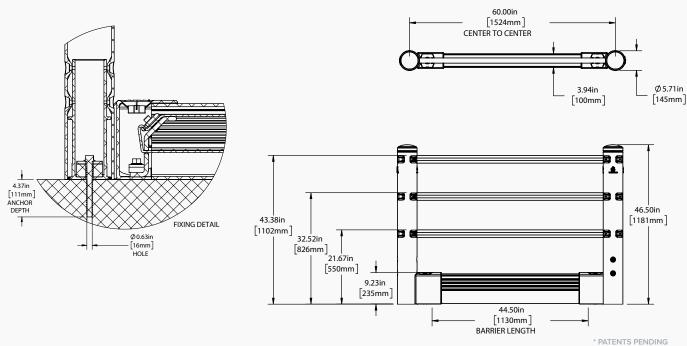

bring errant forklifts to a slower and safer stop.

### INTENDED **USES**





### IMPACT **TESTING**

How we determine the stopping power of a barrier.





30,406 J







6 mph (9.7 kmh)

90°

21,500 J

45°

30°

43,000 J

#### WHAT DOES 21,500 J MEAN TO YOU?









### MATERIAL **PROPERTIES**

BARRIER DEFLECTION: The bend but don't break mentality.



Standard Barrier Deflection at 21,500 J Impact with 5 ft C-C Posts:

11.6 inches (295mm)



| Working Temperatures | 32°F-130°F<br>(0°C-54°C) |
|----------------------|--------------------------|
| Toxicity             | Not Hazardous            |

| d | Flammability       | Does Not<br>Easily Ignite |
|---|--------------------|---------------------------|
|   | REACH / RSCA / DSL | Compliant                 |



## TECHNICAL SPECS