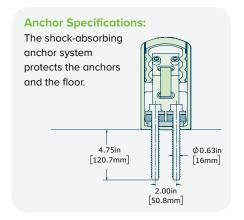

S OF YESTERDAY - UPGRADE TODAY (800) 800-8503!



Meet **Pedestrian with CrashBarrier PLUS+**, the strappingly strong safety barrier designed to keep your facility safe and your people safer. Pairing patented impact-absorbing technology with a woven synthetic spine, **Pedestrian with CrashBarrier PLUS+** provides unparalleled energy dissipation to bring errant forklifts to a slower and safer stop.

### INTENDED **USES**





### IMPACT **TESTING**

How we determine the stopping power of a barrier.





30,406 J







6 mph (9.7 kmh)

90°

21,500 J

45°

30°

43,000 J

#### WHAT DOES 21,500 J MEAN TO YOU?









### MATERIAL **PROPERTIES**

BARRIER DEFLECTION: The bend but don't break mentality.



Standard Barrier Deflection at 21,500 J Impact with 5 ft C-C Posts:

11.6 inches (295mm)



| Working Temperatures | 32°F-130°F<br>(0°C-54°C) |
|----------------------|--------------------------|
| Toxicity             | Not Hazardous            |

| d | Flammability       | Does Not<br>Easily Ignite |
|---|--------------------|---------------------------|
|   | REACH / RSCA / DSL | Compliant                 |



## TECHNICAL SPECS