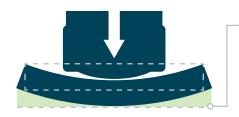

### MATERIAL **PROPERTIES**

BARRIER DEFLECTION: The bend but don't break mentality.

Standard Barrier Deflection at 21,500 J Impact with 5 ft C-C Posts:

11.6 inches (295mm)

| Working Temperatures | 32°F-130°F<br>(0°C-54°C) |
|----------------------|--------------------------|
| Toxicity             | Not Hazardous            |