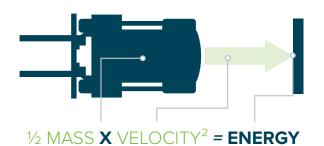

### IMPACT **TESTING**

How we determine the stopping power of a barrier.

30,406 J

6 mph (9.7 kmh)

90°

21,500 J

45°

30°