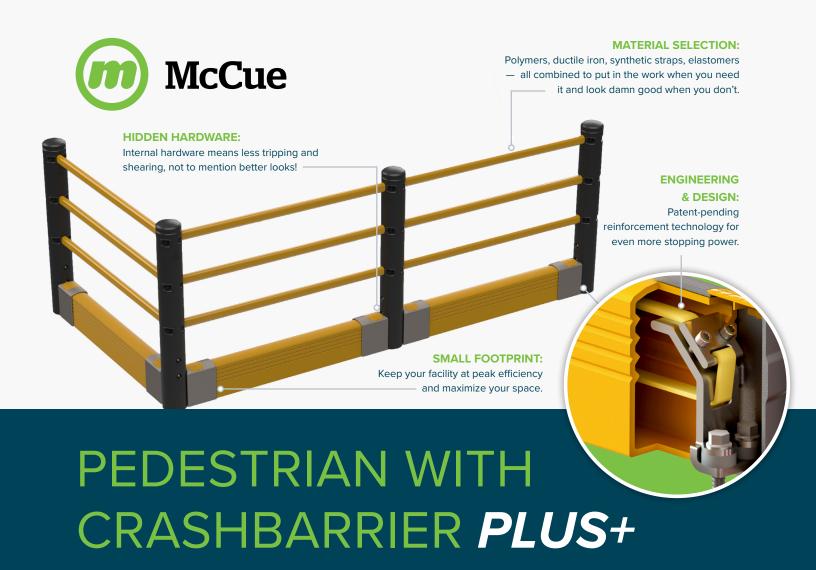

# PEDESTRIAN WITH CRASHBARRIER PLUS+

THE GLOBAL STANDARD FOR INDUSTRIAL SAFETY BARRIER INNOVATION

THE MCCUE DIFFERENCE

#### HI, WE'RE MCCUE & WE MAKE SAFETY EASY!

Our design philosophy is simple, innovate with our customers every day to solve their most difficult safety problems. Pedestrian with CrashBarrier PLUS+ was engineered with that methodology and is revolutionising safety barrier innovation with these three principals:

### **ULTIMATE ADAPTABILITY**

DON'T LET YOUR FACILITY OF TOMORROW BE HELD BACK BY THE SAFETY BARRIERS OF YESTERDAY - UPGRADE TODAY (800) 800-8503!

Meet **Pedestrian with CrashBarrier PLUS+**, the strappingly strong safety barrier designed to keep your facility safe and your people safer. Pairing patented impact-absorbing technology with a woven synthetic spine, **Pedestrian with CrashBarrier PLUS+** provides unparalleled energy dissipation to bring errant forklifts to a slower and safer stop.