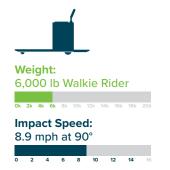

### IMPACT **TESTING**

How we determine the stopping power of a barrier.

30,406 J

6 mph (9.7 kmh)

90°

21,500 J

45°

30°