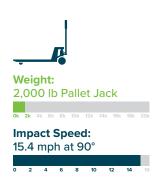

### IMPACT **TESTING**

How we determine the stopping power of a barrier.

30,406 J

6 mph (9.7 kmh)

90°

21,500 J

45°

30°