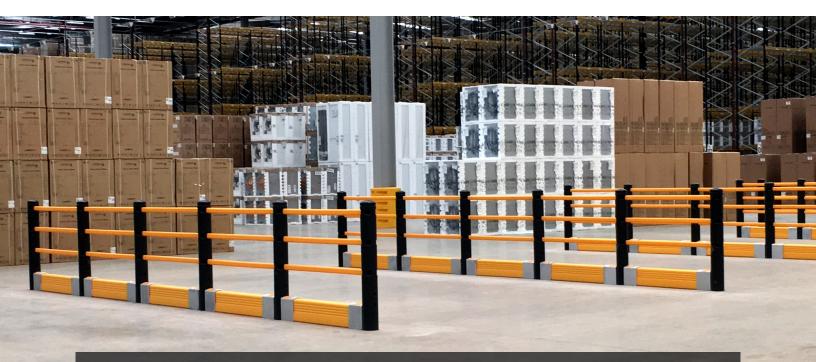

# PEDESTRIAN WITH CRASHBARRIER PLUS+

THE GLOBAL STANDARD FOR INDUSTRIAL SAFETY BARRIER INNOVATION

THE MCCUE DIFFERENCE

#### HI, WE'RE MCCUE & WE MAKE SAFETY EASY!

Our design philosophy is simple, innovate with our customers every day to solve their most difficult safety problems. Pedestrian with CrashBarrier PLUS+ was engineered with that methodology and is revolutionising safety barrier innovation with these three principals:

### **ULTIMATE ADAPTABILITY**

DON'T LET YOUR FACILITY OF TOMORROW BE HELD BACK BY THE SAFETY BARRIERS OF YESTERDAY - UPGRADE TODAY (800) 800-8503!

Meet **Pedestrian with CrashBarrier PLUS+**, the strappingly strong safety barrier designed to keep your facility safe and your people safer. Pairing patented impact-absorbing technology with a woven synthetic spine, **Pedestrian with CrashBarrier PLUS+** provides unparalleled energy dissipation to bring errant forklifts to a slower and safer stop.