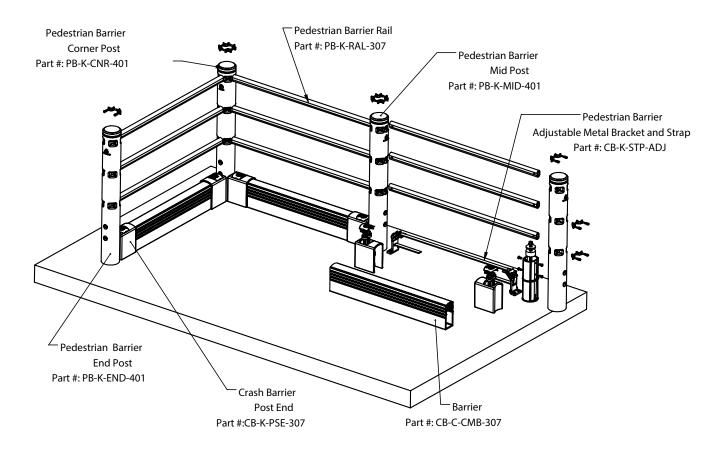

to bring errant forklifts to a slower and safer stop.

### INTENDED **USES**





### IMPACT **TESTING**

How we determine the stopping power of a barrier.





30,406 J







6 mph (9.7 kmh)

90°

21,500 J

45°

30°

43,000 J

#### WHAT DOES 21,500 J MEAN TO YOU?









### MATERIAL **PROPERTIES**

BARRIER DEFLECTION: The bend but don't break mentality.



Standard Barrier Deflection at 21,500 J Impact with 5 ft C-C Posts:

11.6 inches (295mm)



| Working Temperatures | 32°F-130°F<br>(0°C-54°C) |
|----------------------|--------------------------|
| Toxicity             | Not Hazardous            |

| d | Flammability       | Does Not<br>Easily Ignite |
|---|--------------------|---------------------------|
|   | REACH / RSCA / DSL | Compliant                 |



## TECHNICAL SPECS