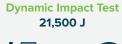

### IMPACT **TESTING**

How we determine the stopping power of a barrier.

30,406 J

6 mph (9.7 kmh)

90°

21,500 J

45°

30°

#### WHAT DOES 21,500 J MEAN TO YOU?