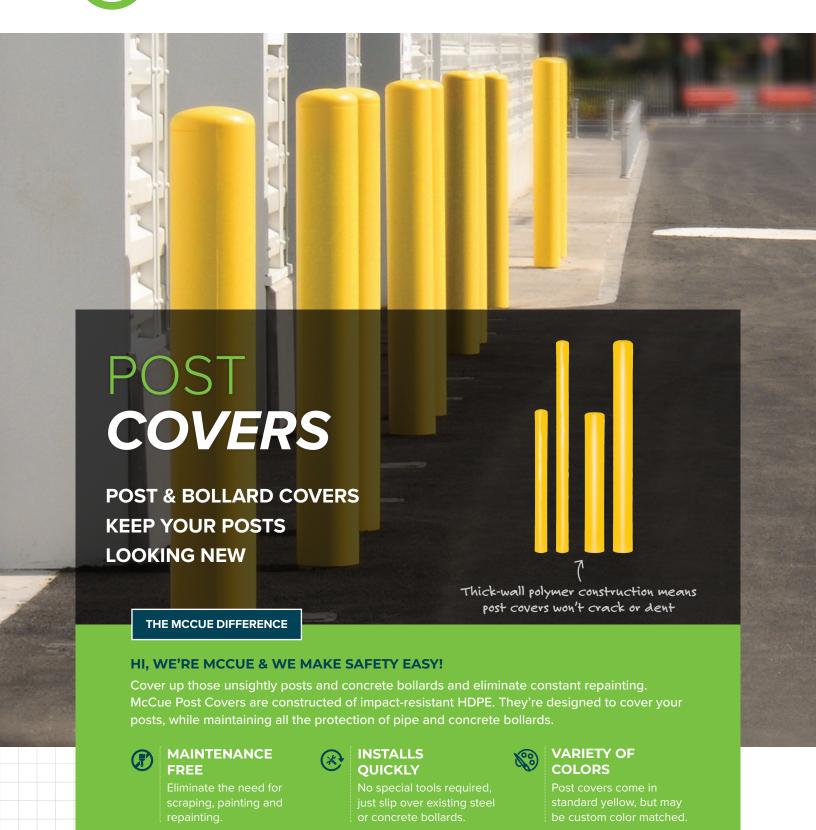

**McCue** 



(800) 800-8503

# POST COVERS

## 4" POST COVERS

For posts with 4.5" outer diameter

54" TALL PART #: CSPC-4-54-307

54" TALL REFELCTIVE PART #: CSPC-4R-54-307

72" TALL PART #: CSPC-4-72-307

72" TALL REFELCTIVE PART #: CSPC-4R-72-307



#### **6" POST COVERS**

For posts with 6.625" outer diameter

54" TALL PART #: CSPC-6-54-307

54" TALL REFELCTIVE PART #: CSPC-6R-54-307

72" TALL PART #: CSPC-6-72-307

72" TALL REFELCTIVE PART #: CSPC-6R-72-307



## 8" POST COVERS

For posts with 8.625" outer diameter

72" TALL PART #: CSPC-8-72-307

72" TALL REFELCTIVE PART #: CSPC-8R-72-307



## **EASY INSTALLATION**



# 307 Yellow

## STANDARD COLORS

3 week lead.



### **CUSTOM COLOR MATCHING**

Pre-matched colors ship within 3 weeks. Otherwise allow 6-8 weeks for delivery. Min