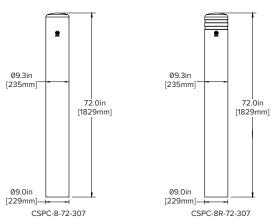

## 8" POST COVERS

For posts with 8.625" outer diameter

72" TALL PART #: CSPC-8-72-307

72" TALL REFELCTIVE PART #: CSPC-8R-72-307