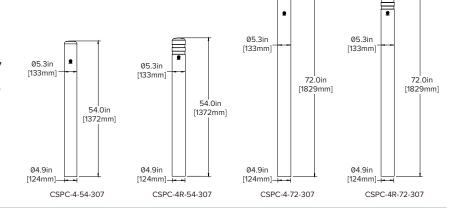

## 4" POST COVERS

For posts with 4.5" outer diameter

54" TALL PART #: CSPC-4-54-307

54" TALL REFELCTIVE PART #: CSPC-4R-54-307

72" TALL PART #: CSPC-4-72-307

72" TALL REFELCTIVE PART #: CSPC-4R-72-307