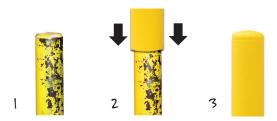

**McCue** 



(800) 800-8503

# POST COVERS

## 4" POST COVERS

For posts with 4.5" outer diameter

54" TALL PART #: CSPC-4-54-307

54" TALL REFELCTIVE PART #: CSPC-4R-54-307

72" TALL PART #: CSPC-4-72-307

72" TALL REFELCTIVE PART #: CSPC-4R-72-307



#### **6" POST COVERS**

For posts with 6.625" outer diameter

54" TALL PART #: CSPC-6-54-307

54" TALL REFELCTIVE PART #: CSPC-6R-54-307

72" TALL PART #: CSPC-6-72-307

72" TALL REFELCTIVE PART #: CSPC-6R-72-307



## 8" POST COVERS

For posts with 8.625" outer diameter

72" TALL PART #: CSPC-8-72-307

72" TALL REFELCTIVE PART #: CSPC-8R-72-307



## **EASY INSTALLATION**



# 307 Yellow

## STANDARD COLORS

3 week lead.



### **CUSTOM COLOR MATCHING**

Pre-matched colors ship within 3 weeks. Otherwise allow 6-8 weeks for delivery. Minimums may apply.