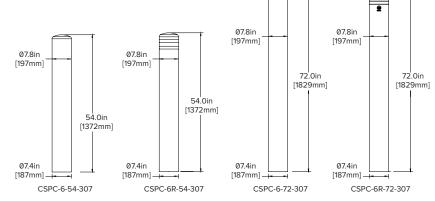

#### **6" POST COVERS**

For posts with 6.625" outer diameter

54" TALL PART #: CSPC-6-54-307

54" TALL REFELCTIVE PART #: CSPC-6R-54-307

72" TALL PART #: CSPC-6-72-307

72" TALL REFELCTIVE PART #: CSPC-6R-72-307