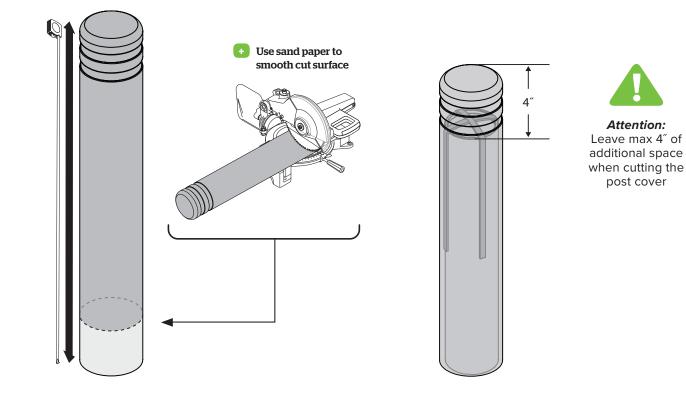

## **Optional Step:** Custom Cut Post Cover

Installation instructions are provided for guidance only. The seller assumes no liability regarding improper installation or misapplication of its products. It is the installer's responsibility to check for proper installation and, if in doubt, contact McCue Customer Care for assistance. ©2017 McCue Corporation. Mar2017