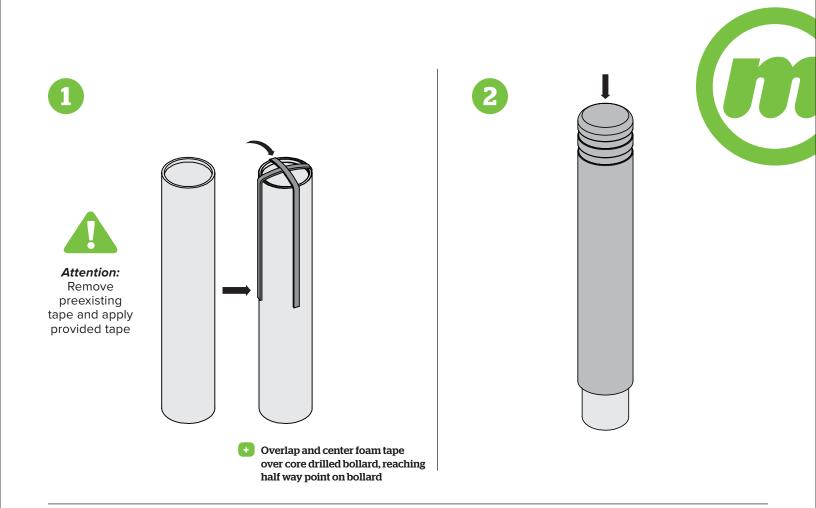

# **Post Cover** INSTALLATION INSTRUCTIONS

Components (varies by installation)

Post Cover With Or Without Reflective Tape 4", 6" or 8" Diameter I 54' or 72' Height

Foam Tape 3M vinyl form acrylic adhesive one side tape ¼"- ½" thick