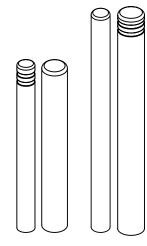

# **Post Cover** INSTALLATION INSTRUCTIONS

Components (varies by installation)

Post Cover With Or Without Reflective Tape 4", 6" or 8" Diameter I 54' or 72' Height

Foam Tape 3M vinyl form acrylic adhesive one side tape ¼"- ½" thick

### **Tools Required**

Pencil

Sandpaper

Tape Measure

Saw & Blade Compound

\* Shown with reflective tape. Standard and Reflective options available at 54" & 72" for exterior use only.