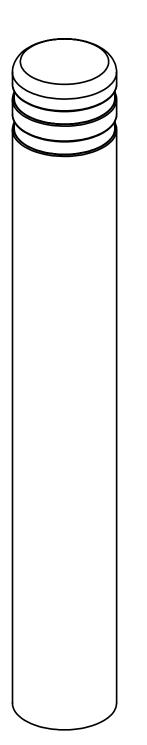

# **Post Cover** INSTALLATION INSTRUCTIONS

Components (varies by installation)

Post Cover With Or Without Reflective Tape 4", 6" or 8" Diameter I 54' or 72' Height

Foam Tape 3M vinyl form acrylic adhesive one side tape ¼"- ½" thick

### **Tools Required**

Pencil

Sandpaper

Tape Measure

Saw & Blade Compound

\* Shown with reflective tape. Standard and Reflective options available at 54" & 72" for exterior use only.