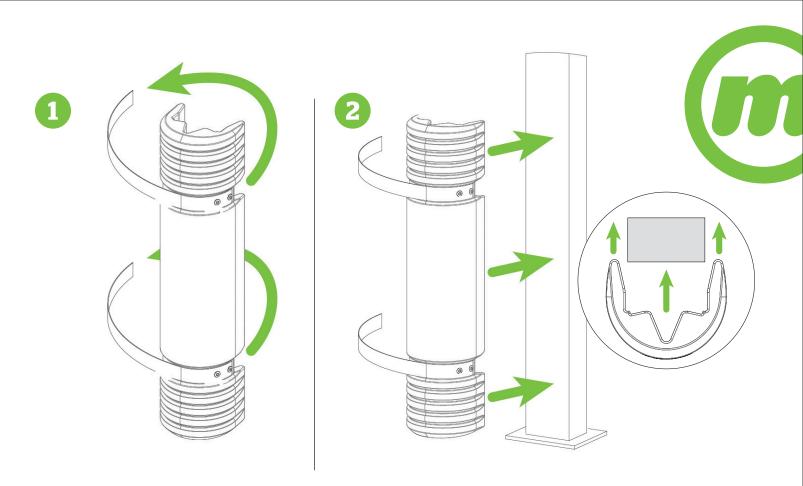

## **Rack Mounted Guard** INSTALLATION INSTRUCTIONS







## McCue Corporation

Peabody, Massachusetts, USA +1 (800) 800 8503 customercare@mccue.com

## McCue UK & Europe

Milton Keynes, United Kingdom +44 (0)1908 365 511 uksales@mccue.com **McCue Asia** 迈客(厦门)贸易有限公司 Xiamen, Fujian, China +86-592-2200790 in C f



3



4



Installation instructions are provided for guidance only. The seller assumes no liability regarding improper installation or misapplication of its products. It is the installer's responsibility to check for proper installation and, if in doubt, contact McCue Customer Care for assistance. ©2016 McCue Corporation. AUG2016